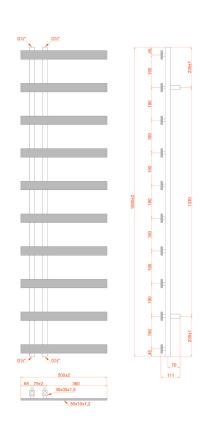

## TECHNICAL DIAGRAMS HORTON COLLECTION

1800×500MM CONFIGURATION

BRACKET PIN Ø16

JANUARY 2022 A1 -

## **HORTON**

| Colour     | Height | Length | Product Code | Output at ΔT50k |      |
|------------|--------|--------|--------------|-----------------|------|
|            |        |        |              | Watts           | BTU  |
| Chrome     | 1200   | 500    | 128028       | 263             | 897  |
| Black      | 1200   | 500    | 120884       | 396             | 1352 |
|            | 1800   | 500    | 120885       | 570             | 1945 |
| Anthracite | 1200   | 500    | 120886       | 396             | 1352 |
|            | 1800   | 500    | 120887       | 570             | 1945 |