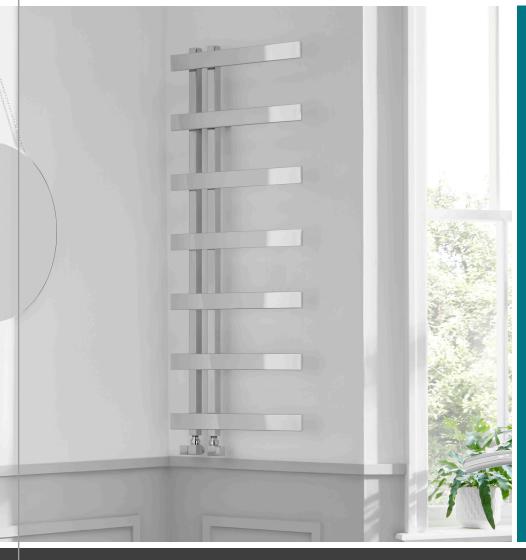

## TOWELRADS HORTON COLLECTION

The Horton is a simple and effective design with open bars for maximum towel storage space.

This rail can be mounted left or right and being available in over 12 different colour finishes, including Rose Gold, Slate Grey, Black and Silver; it's sure to suit any space.

## **FEATURES AND BENEFITS**

- Can be mounted facing left or right.
- Modern & stylish design.
- · This product can also be fitted with an electric dual fuel element.
- Available in a range of contemporary colours.