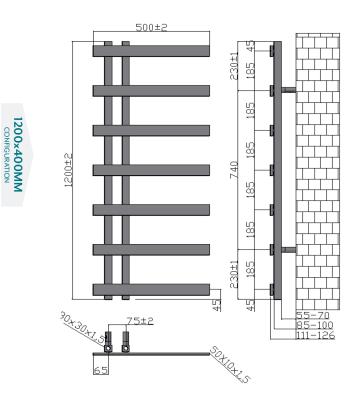

## TECHNICAL DIAGRAMS HORTON COLLECTION

1800×500MM CONFIGURATION

BRACKET PIN Ø16

JANUARY 2022 A1 -

## **HORTON**

| Colour     | Height | Length | Product Code | Output at ΔT50k |      |
|------------|--------|--------|--------------|-----------------|------|
|            |        |        |              | Watts           | BTU  |
| Chrome     | 1200   | 500    | 128028       | 263             | 897  |
| Black      | 1200   | 500    | 120884       | 396             | 1352 |
|            | 1800   | 500    | 120885       | 570             | 1945 |
| Anthracite | 1200   | 500    | 120886       | 396             | 1352 |
|            | 1800   | 500    | 120887       | 570             | 1945 |