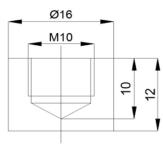

## TECHNICAL DIAGRAMS HORTON COLLECTION

1800×500MM CONFIGURATION

BRACKET PIN Ø16

JANUARY 2022 A1 -