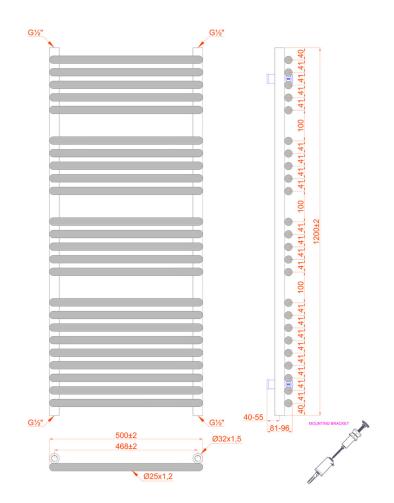

## TECHNICAL DIAGRAMS

JANUARY 2022 A1

## **IRIDIO ELECTRIC**

| Height (mm) | Length (mm) | Depth(mm) | Product Code | Output at ∆T50k |      |
|-------------|-------------|-----------|--------------|-----------------|------|
|             |             |           |              | Watts           | BTUs |
| 1200        | 500         | 26-39     | 958145       | 600             | 2047 |