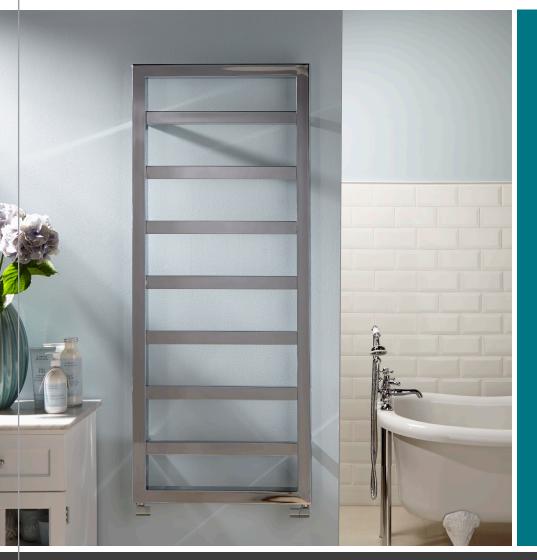

## TOWELRADS **KENSINGTON**

Clean straight lines with a simple

#### Safety tested at **13 bar pressure.**

under 5 bar.

**YEARS** 

central heating and dual fuel sources

Available in Black and Chrome

#### FEATURES AND BENEFITS

- Complements square bathroom fixtures and fittings.
- This product can also be fitted with an electric dual fuel element.
- Available in a range of contemporary colours.
- Perfectly suits square fixtures and fittings.

### **KENSINGTON**

| Colour | Height | Length | Product Code | Output at ∆T50k |      |
|--------|--------|--------|--------------|-----------------|------|
|        |        |        |              | Watts           | BTU  |
| Chrome | 900    | 530    | 128017       | 222             | 757  |
|        | 1300   | 530    | 128018       | 325             | 1108 |
| Black  | 900    | 530    | 120882       | 335             | 1114 |
|        | 1300   | 530    | 120883       | 491             | 1676 |