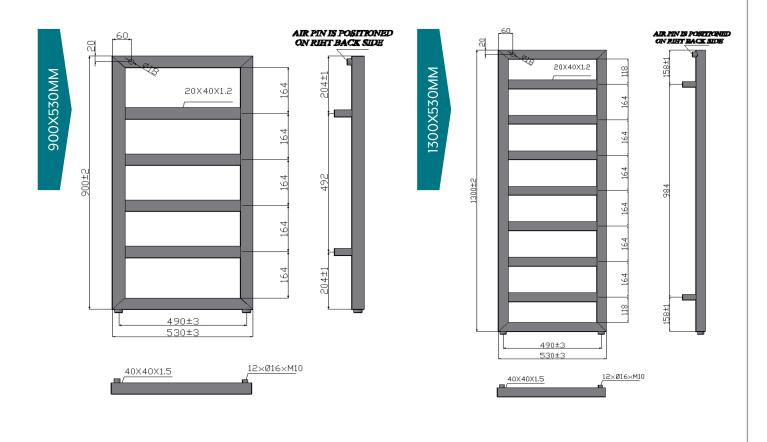

### FEATURES AND BENEFITS

- Complements square bathroom fixtures and fittings.
- This product can also be fitted with an electric dual fuel element.
- Available in a range of contemporary colours.
- Perfectly suits square fixtures and fittings.

ANUARY 2022 A1

### **KENSINGTON**

| Colour | Height | Length | Product Code | Output at ∆T50k |      |
|--------|--------|--------|--------------|-----------------|------|
|        |        |        |              | Watts           | BTU  |
| Chrome | 900    | 530    | 128017       | 222             | 757  |
|        | 1300   | 530    | 128018       | 325             | 1108 |
| Black  | 900    | 530    | 120882       | 335             | 1114 |
|        | 1300   | 530    | 120883       | 491             | 1676 |

# TECHNICAL DIAGRAMS KENSINGTON



JANUARY 2022 A1 -