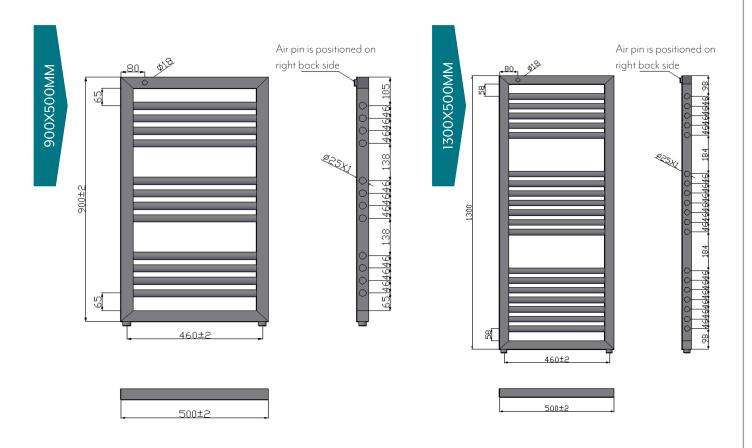

## TECHNICAL DATA

### LAMBOURNE

| Colour | Height (mm) | Length (mm) | Depth(mm) | Product Code | Output at ∆T50k |      |
|--------|-------------|-------------|-----------|--------------|-----------------|------|
|        |             |             |           |              | Watts           | BTUs |
| Chrome | 900         | 500         | 85        | 128013       | 283             | 965  |
|        | 1300        | 500         | 85        | 128014       | 409             | 1395 |

# TECHNICAL DIAGRAMS

NOVEMBER 2022