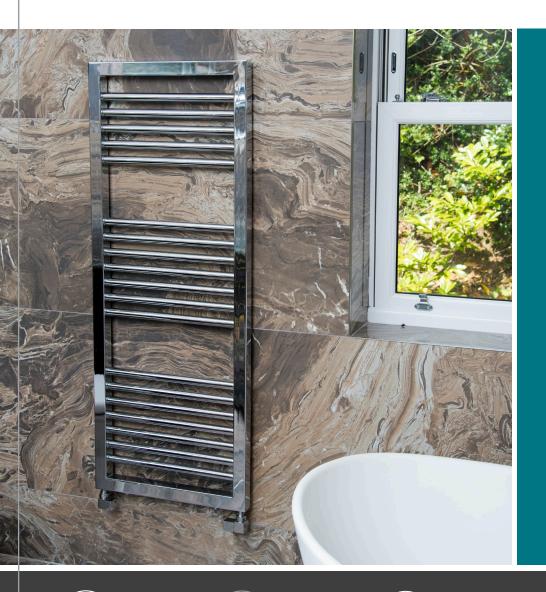

# TOWELRADS LAMBOURN

Boasting a sleek and stylish mitre square design with round bars, the Lambourn offers excellent heat output in a radiator you can be proud of. Round bars encased within a square frame mean that this radiator will compliment other square fixtures and fittings as well as round – you can change the look of your room without needing to replace your rail!

Safety tested at 13 bar pressure.

Tested to BS EN 442 standards.

**10** YEARS

Manufacturers Warranty Centric Centri

Central Heating or Dual Fuel

1-2 Day Delivery

Available in Chrome

#### FEATURES AND BENEFITS

- Generous spacing and discreet brackets give plenty of towel warming space.
- Compliments square fixtures and fittings.

- This product can also be fitted with an electric dual fuel element.
- Excellent heat output.