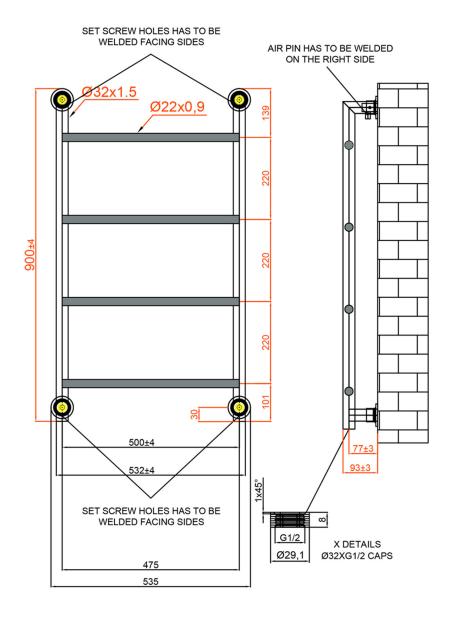

## TECHNICAL DIAGRAMS BALLYMORE ELECTRIC

JANUARY 2022 A1 -

## **BALLYMORE ELECTRIC**

| Height (mm) | Length (mm) | Depth(mm) | Product Code | Output at AT50k |
|-------------|-------------|-----------|--------------|-----------------|
|             |             |           |              | Watts           |
| 900         | 560         | 95+3      | 128024       | 300             |