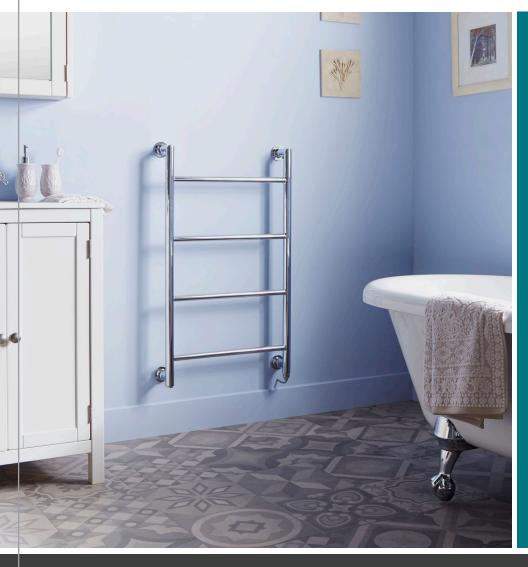

## TOWELRADS **BALLYMORE ELECTRIC**

The Ballymore electric ladder radiator creates a stylish addition to any home. Multiple bars ensure plenty of storage space for any busy bathroom, and with an IP44 rating; this rail is safe to use in wet rooms as well as bathrooms. This product comes with a 5 year guarantee on the rail and a 2 year guarantee on the heating element.

## **FEATURES AND BENEFITS**

- Safe in Zones 2 and 3.
- Adjustable temperature setting, controllable between 45 and 65 degrees centigrade.
- Anti-freeze setting.
- 12/24 hour recurring timer. 2 hour boost button.
- · Available in a range of contemporary colours.