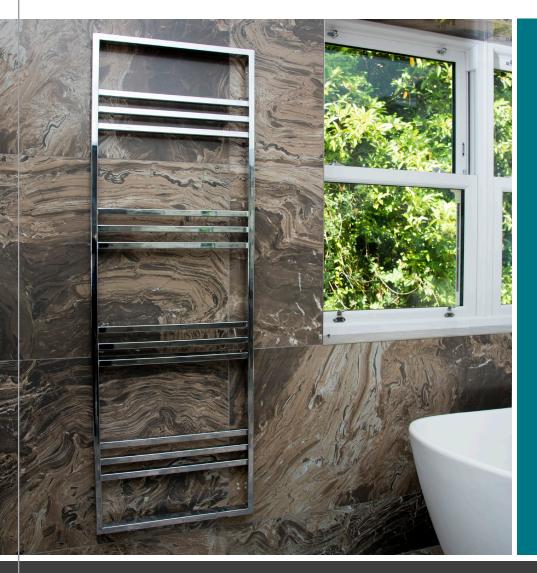

## TOWELRADS **BOXFORD**

The Boxford square tube towel radiators in a contemporary frame design combines style and functionality. An ideal choice for any modern bathroom. This striking towel rail is available in over 12 different colour finishes, including Rose Gold, Slate Grey, Black and Silver; it's sure to suit any bathroom space.

## **FEATURES AND BENEFITS**

- Design combines style and functionality.
- Available from stock in modern Chrome or stylish Anthracite finish.
- Centre tappings.
- Compliments square bathroom fixtures and fittings.