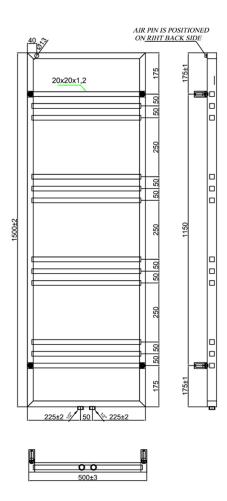

## TECHNICAL DIAGRAMS BOXFORD

800X500MM

JANUARY 2022 A1 -

JANUARY 2022 A1 -

## **BOXFORD**

| Colour     | Height | Length | Product Code | Output at ΔT50k |      |
|------------|--------|--------|--------------|-----------------|------|
|            |        |        |              | Watts           | BTU  |
| Chrome     | 800    | 500    | 128025       | 237             | 808  |
|            | 1200   | 500    | 128026       | 313             | 1068 |
|            | 1500   | 500    | 128027       | 389             | 1327 |
| Black      | 800    | 500    | 200031       | 321             | 1095 |
|            | 1200   | 500    | 200028       | 434             | 1871 |
| Anthracite | 800    | 500    | 120866       | 321             | 1095 |
|            | 1200   | 500    | 120865       | 434             | 1871 |