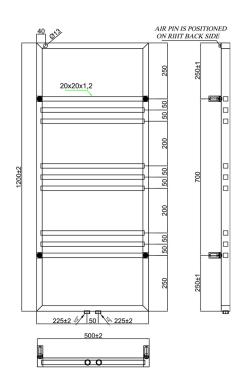

## TECHNICAL DIAGRAMS BOXFORD

800X500MM

JANUARY 2022 A1 -

JANUARY 2022 A1 -

## **BOXFORD**

| Colour     | Height | Length | Product Code | Output at ΔT50k |      |
|------------|--------|--------|--------------|-----------------|------|
|            |        |        |              | Watts           | BTU  |
| Chrome     | 800    | 500    | 128025       | 237             | 808  |
|            | 1200   | 500    | 128026       | 313             | 1068 |
|            | 1500   | 500    | 128027       | 389             | 1327 |
| Black      | 800    | 500    | 200031       | 321             | 1095 |
|            | 1200   | 500    | 200028       | 434             | 1871 |
| Anthracite | 800    | 500    | 120866       | 321             | 1095 |
|            | 1200   | 500    | 120865       | 434             | 1871 |