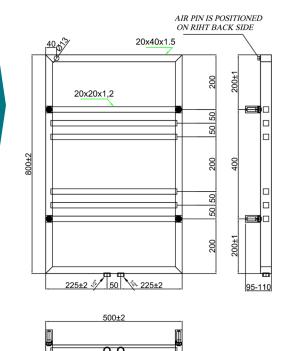

## TECHNICAL DIAGRAMS BOXFORD

800X500MM

JANUARY 2022 A1 -

JANUARY 2022 A1 -

## **BOXFORD**

| Colour     | Height | Length | Product Code | Output at ΔT50k |      |
|------------|--------|--------|--------------|-----------------|------|
|            |        |        |              | Watts           | BTU  |
| Chrome     | 800    | 500    | 128025       | 237             | 808  |
|            | 1200   | 500    | 128026       | 313             | 1068 |
|            | 1500   | 500    | 128027       | 389             | 1327 |
| Black      | 800    | 500    | 200031       | 321             | 1095 |
|            | 1200   | 500    | 200028       | 434             | 1871 |
| Anthracite | 800    | 500    | 120866       | 321             | 1095 |
|            | 1200   | 500    | 120865       | 434             | 1871 |