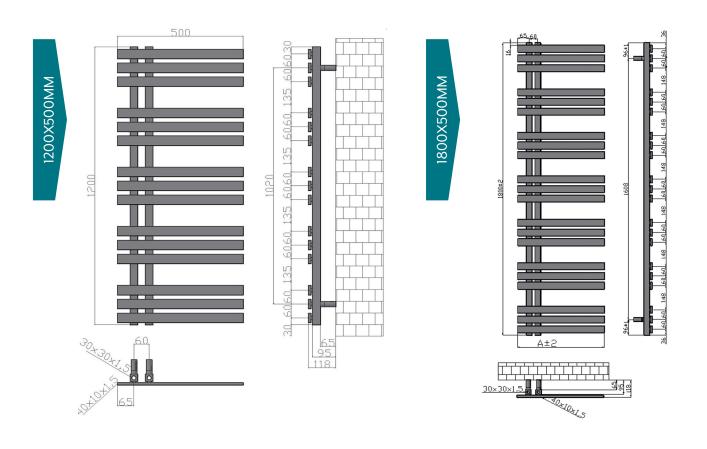

### COBHAM

| Colour     | Height | Length | Product Code | Output at ∆T50k |      |
|------------|--------|--------|--------------|-----------------|------|
|            |        |        |              | Watts           | BTU  |
| Chrome     | 1200   | 500    | 300070       | 329             | 1123 |
| Black      | 1200   | 500    | 120888       | 498             | 1697 |
|            | 1800   | 500    | 120889       | 710             | 2422 |
| Anthracite | 1200   | 500    | 120890       | 498             | 1697 |
|            | 1800   | 500    | 120891       | 710             | 2422 |

# TECHNICAL DIAGRAMS

JANUARY 2022 A1