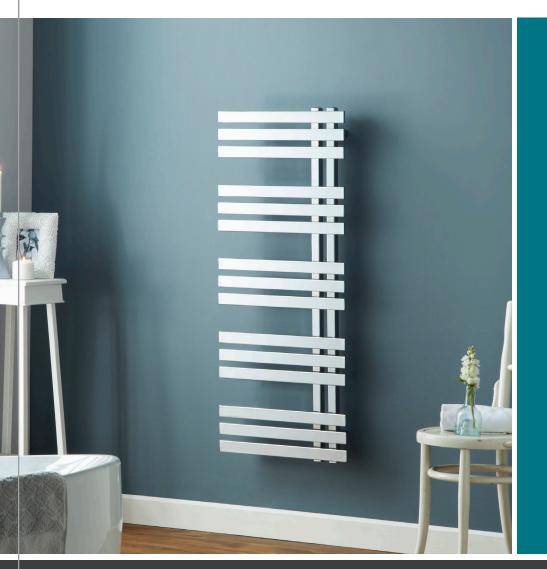

## TOWELRADS COBHAM

A stunning design with open bars is an ideal choice for any modern bathroom. To help utilise available space the Cobham can be mounted facing either left or right. Available in Chrome, Anthracite or Black to fit in with all modern bathroom colour schemes, these rails are as stylish as they are practical.

#### FEATURES AND BENEFITS

- To help utilise available space the Cobham can be mounted facing both left and right.
- This product can also be fitted with an electric dual fuel element.
- Available in a range of contemporary colours to order.