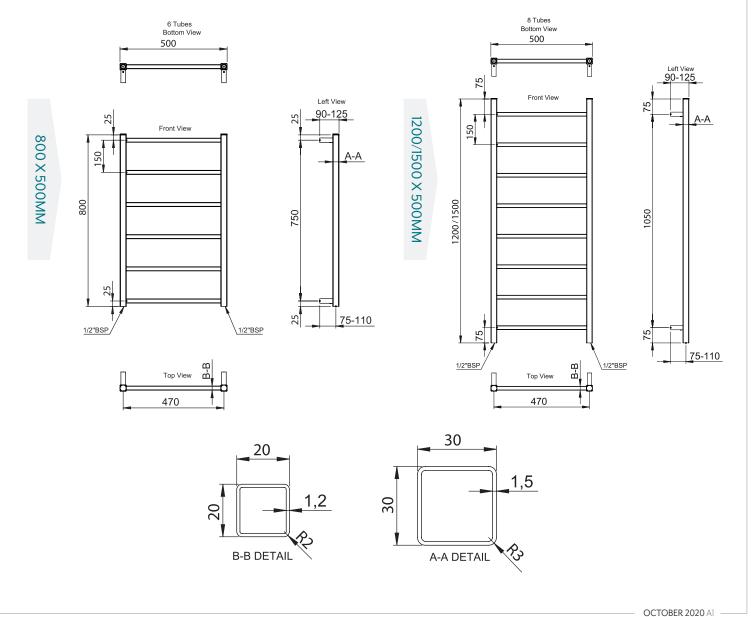

## TECHNICAL DIAGRAMS

Available in heights of 1200mm, lengths up to 500mm.

Max Working Pressure: 10 bar
Max Working Temp: 110 degrees C