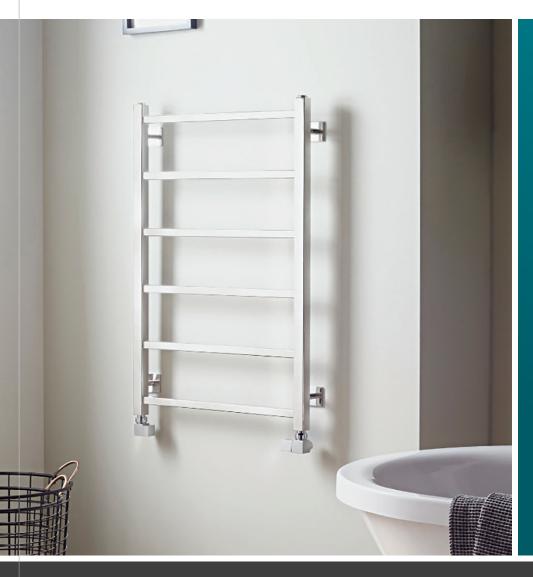

# TOWELRADS **DIVA POLISHED COLLECTION**

Polished stainless steel.

Supplied with all fixtures and fittings. All components use British standard fittings.

Suitable for any central heating systems.

Tested to BS EN 442 standards.

#### **FEATURES AND BENEFITS**

- · Beautiful polished stainless steel.
- This product can also be fitted with an electric dual fuel element.
- Smaller size version available to fit into a limited space.
- · Ideal for wet rooms.

### **DIVA POLISHED COLLECTION**