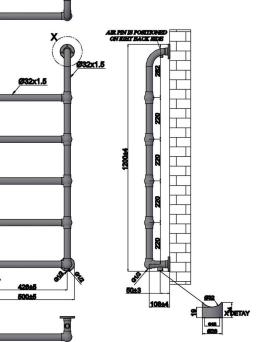

## UPTON

| Colour | Height (mm) | Length (mm) | Depth(mm) | Product Code | Output at <b>AT50</b> k |     |
|--------|-------------|-------------|-----------|--------------|-------------------------|-----|
|        |             |             |           |              | Watts                   | BTU |
| Chrome | 900         | 500         | 108+4     | 128037       | 178                     | 607 |
|        | 1200        | 500         | 108+4     | 128038       | 222                     | 757 |
|        | 1600        | 500         | 108+4     | 128039       | 285                     | 972 |

## TECHNICAL DIAGRAMS

1600x500MM CONFIGURATION

MARCH 2023

S.A.

426±5 500±5 2