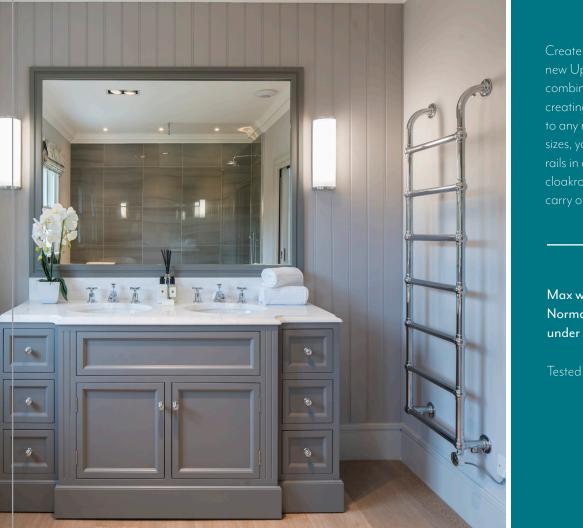

## TOWELRADS UPTON

Create a classic look with the new Upton radiator. Designed to combine functionality with beauty, creating the perfect finishing touch to any room. Available in 3 different sizes, you can have matching towel rails in any bathroom, en-suite or cloakroom. Houses old and new can carry off this eye-catching design!

## FEATURES AND BENEFITS

- Designed to combine functionality with beauty.
- Creates the perfect finishing touch to any bathroom.
- Well placed bars for practical use.
- Available in Dual Fuel option on request.