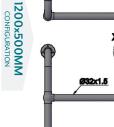

## UPTON

| Colour | Height (mm) | Length (mm) | Depth(mm) | Product Code | Output at <b>AT50</b> k |     |
|--------|-------------|-------------|-----------|--------------|-------------------------|-----|
|        |             |             |           |              | Watts                   | BTU |
| Chrome | 900         | 500         | 108+4     | 128037       | 178                     | 607 |
|        | 1200        | 500         | 108+4     | 128038       | 222                     | 757 |
|        | 1600        | 500         | 108+4     | 128039       | 285                     | 972 |

## TECHNICAL DIAGRAMS

1600x500MM CONFIGURATION

MARCH 2023

S.A.

426±5 500±5 2