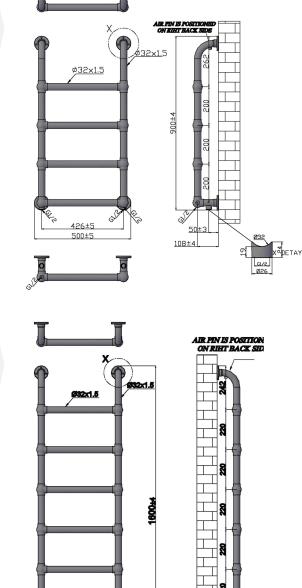

## UPTON

| Colour | Height (mm) | Length (mm) | Depth(mm) | Product Code | Output at <b>AT50</b> k |     |
|--------|-------------|-------------|-----------|--------------|-------------------------|-----|
|        |             |             |           |              | Watts                   | BTU |
| Chrome | 900         | 500         | 108+4     | 128037       | 178                     | 607 |
|        | 1200        | 500         | 108+4     | 128038       | 222                     | 757 |
|        | 1600        | 500         | 108+4     | 128039       | 285                     | 972 |

## TECHNICAL DIAGRAMS

1600x500MM CONFIGURATION

MARCH 2023

S.A.

426±5 500±5 2