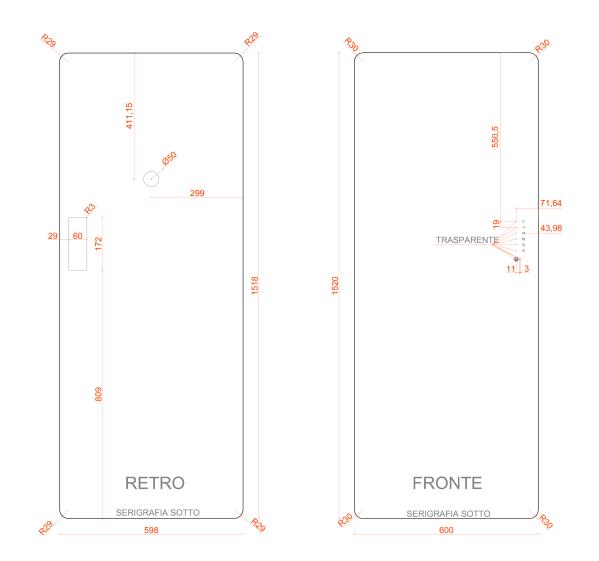

or vertical mounting.



Manufacturers Warranty





1-2 Day Delivery

#### FEATURES AND BENEFITS

- Remote 24 hour 7 day week timer.
- Touch screen.
- Fixes close to wall.
- Infrared technology.

- Real stone veneer.
- IPX4 Rated.
- Room temperature setting.
- Can be hung horizontally or vertically.

JANUARY 2022 A1

### **VETRO STONE ELECTRIC**

| Model | Colour     | Height | Length | Product Code | Output at ∆T50k |      |
|-------|------------|--------|--------|--------------|-----------------|------|
|       |            |        |        |              | Watts           | BTU  |
| Frame | Slate Grey | 1000   | 500    | 128051       | 700             | 2388 |
|       | Travertine | 1000   | 500    | 128052       | 700             | 2388 |

# TECHNICAL DIAGRAMS VETRO STONE ELECTRIC



JANUARY 2022 A1