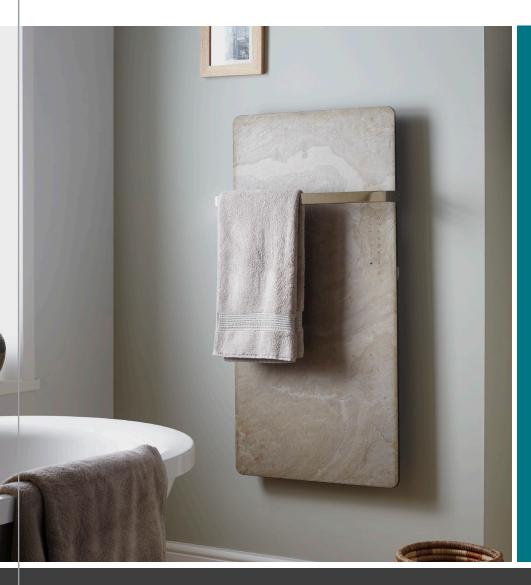

## TOWELRADS **VETRO STONE ELECTRIC**

Radiators rarely come as attractive as the stone effect finishes available with the Vetro Stone. In slate grey or travertine, they create the 'wow' factor in any room in which they are placed. Combining the functionality of an electric Glass Radiator with the stunning aesthetic of a stone veneer finish, they can be hung vertically and horizontally to suit.

#### Low energy consumption.

Shatterproof – 10mm laminated toughened safety glass (UN12600-IBI).

Horizontal or vertical mounting.

Manufacturers Warranty

1-2 Day Delivery

#### FEATURES AND BENEFITS

- Remote 24 hour 7 day week timer.
- Touch screen.
- Fixes close to wall.
- Infrared technology.

- Real stone veneer.
- IPX4 Rated.
- Room temperature setting.
- Can be hung horizontally or vertically.