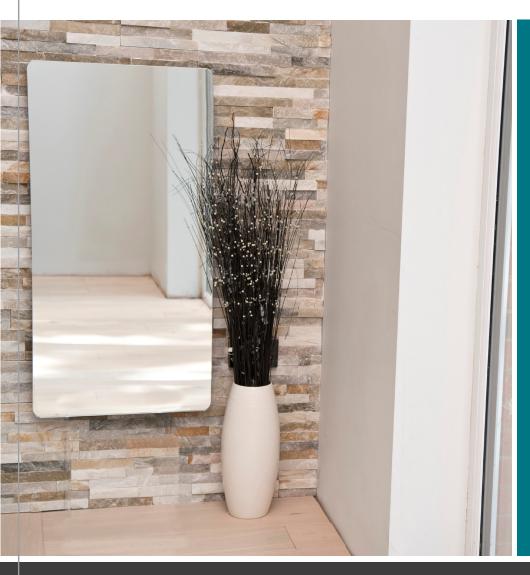

# TOWELRADS **VETRO GLASS ELECTRIC**

Available in black or white glass or a mirrored finish, this is a high output, 100% 'Green', frameless glass radiator that uses infrared technology. Its beautiful design comprises an innovative touch screen control (electric version) with a 7 day timer and built in thermostatic sensors. Their IP construction makes them waterresistant so they are perfect for wet rooms and bathrooms.

Low energy consumption.

Shatterproof – 10mm laminated toughened safety glass (UN12600-IBI).

Electric

1-2 Day Delivery

#### **FEATURES AND BENEFITS**

- · Remote 24 hour 7 day week timer.
- Touch screen.
- Fixes close to wall.

- Infrared technology.
- · IPX4 Rated.
- · Open window function.

JANUARY 2022 A1