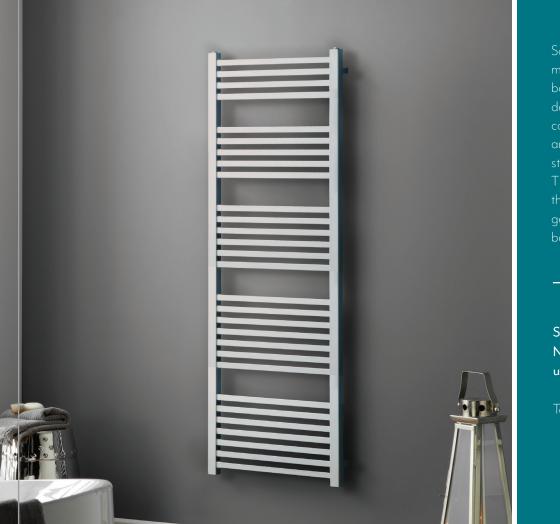

### TOWELRADS SQUARE

Square towel rails are a perfect match for any contemporary bathroom where sharp, angular design prevails. Our square rails come with a 10 year guarantee and are also guaranteed to be stylish additions to every bathroom. They come fully equipped with all the fixtures and fitting you need to get it installed and warming your bathroom in no time at all.

#### FEATURES AND BENEFITS

- Perfectly suits square fixtures and fittings.
- Beautiful chrome finish

- Horizontal bars are 25mm square, vertical bars are 40mm square.
- This product can also be fitted with an electric dual fuel element.