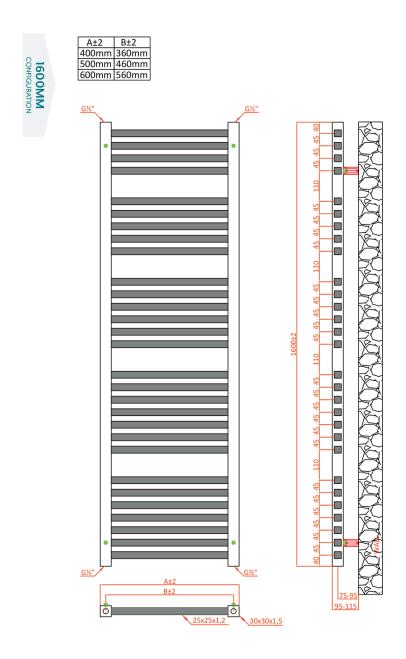

E

| Height (mm) | Length (mm) | Depth(mm) | Product Code | Output at ∆T50k |      |
|-------------|-------------|-----------|--------------|-----------------|------|
|             |             |           |              | Watts           | BTUs |
| 800         | 450         | 95-115    | 210000       | 212             | 723  |
|             | 600         | 95-115    | 210001       | 283             | 966  |
| 1200        | 450         | 95-115    | 210002       | 336             | 1146 |
|             | 600         | 95-115    | 210003       | 466             | 1590 |
| 1600        | 450         | 95-115    | 210004       | 442             | 1508 |
|             | 600         | 95-115    | 210005       | 569             | 1941 |

# TECHNICAL DIAGRAMS



MARCH 2023

# TECHNICAL DIAGRAMS



MARCH 2023