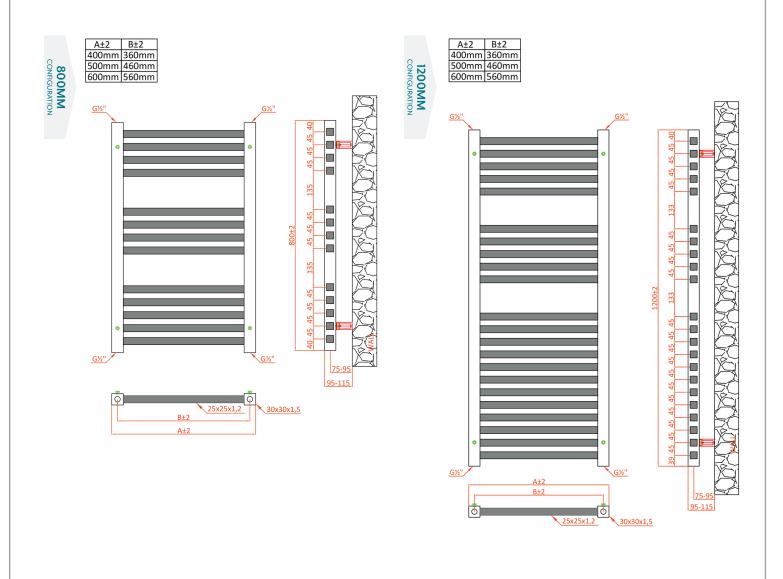

ectric dual fuel element.

### SQUARE

| Height (mm) | Length (mm) | Depth(mm) | Product Code | Output at ∆T50k |      |
|-------------|-------------|-----------|--------------|-----------------|------|
|             |             |           |              | Watts           | BTUs |
| 800         | 450         | 95-115    | 210000       | 212             | 723  |
|             | 600         | 95-115    | 210001       | 283             | 966  |
| 1200        | 450         | 95-115    | 210002       | 336             | 1146 |
|             | 600         | 95-115    | 210003       | 466             | 1590 |
| 1600        | 450         | 95-115    | 210004       | 442             | 1508 |
|             | 600         | 95-115    | 210005       | 569             | 1941 |

# TECHNICAL DIAGRAMS



MARCH 2023

# TECHNICAL DIAGRAMS



MARCH 2023