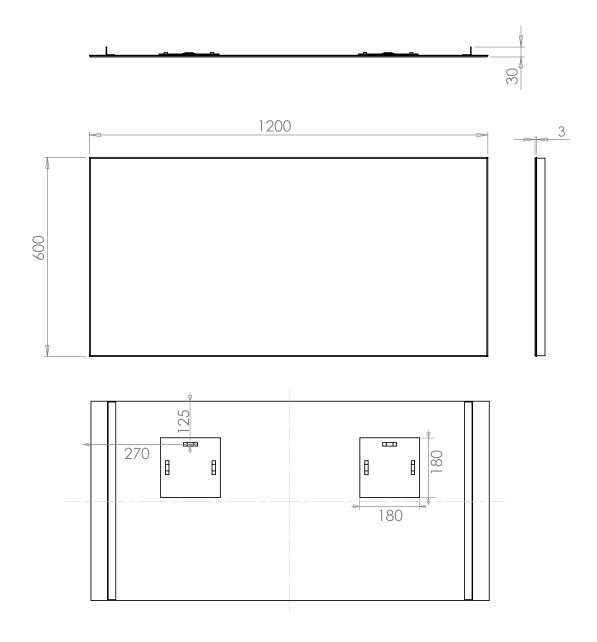

## Willow Art no. 77305000

|                        |                                   | Version No. 17.02.20 |
|------------------------|-----------------------------------|----------------------|
| Product                | Willow                            |                      |
| Art. No.               | Willow 77305000                   |                      |
| Product<br>Description | Mirror with optional demista pad. |                      |

| Question                                    | Answer                                                       |
|---------------------------------------------|--------------------------------------------------------------|
| Nett weight (kg)                            | 9.3kg                                                        |
| How long is the warranty?                   | 5 years from date of purchase on silvering coating on mirror |
| Does Willow have illumination?              | No                                                           |
| Does Willow have any electrical components? | No                                                           |
| What orientation can the mirror be hung?    | Landscape                                                    |
| Suitable demista pad:                       | D2, 37020                                                    |