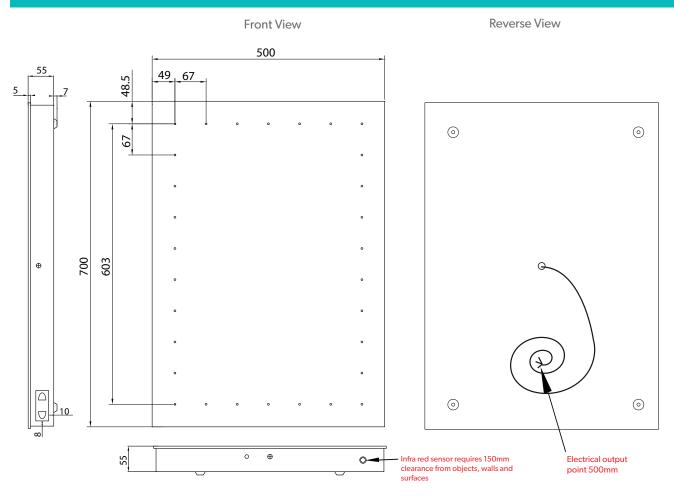

Ensure mains power supply is switched off before starting installation.

Before drilling, ensure there are no hidden cables or pipes in the wall.

|                        | Version No. 04.10.21                                             |
|------------------------|------------------------------------------------------------------|
| Product                | Astal                                                            |
| Art. No.               | Astral: 77450000                                                 |
| Product<br>Description | Portrait steam free LED illuminated mirror with charging socket. |

Ensure mains power supply is switched off before starting installation.

Before drilling, ensure there are no hidden cables or pipes in the wall.

HiB recommend you receive the product before commencing with installation as all sizes and measurements are approximate. HiB try and ensure all measurements are as accurate as possible.