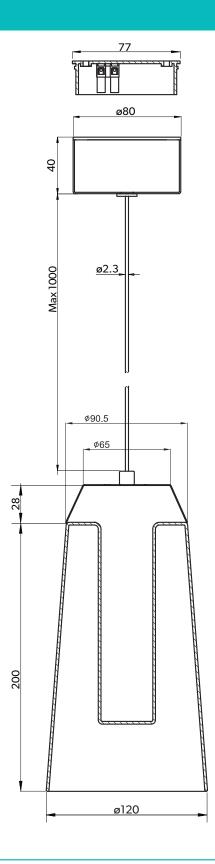

### Rise Art no. 0770

## **Rise Pendant Light**

|  |                        | Version No. 04.10.21                                                          |
|--|------------------------|-------------------------------------------------------------------------------|
|  | Product                | Rise Pendant Light                                                            |
|  | Art. No.               | 0770                                                                          |
|  | Product<br>Description | Adjustable length hanging pendant IP44 light with cool white LED illumination |

| Question                                                    | Answer                                                                      |
|-------------------------------------------------------------|-----------------------------------------------------------------------------|
| Nett weight (kg)                                            | Nett: 0.71kg Goss: 0.92kg                                                   |
| Light source                                                | LED                                                                         |
| Light source average lifespan                               | Average: 20,000 hr                                                          |
| Total rated wattage (W)                                     | 6w                                                                          |
| Lumens (Lm)                                                 | 600lm                                                                       |
| Kelvins (k)                                                 | 4000k                                                                       |
| Is the pendant light dimmable?                              | No                                                                          |
| Energy rating                                               | Е                                                                           |
| Does the pendant light require an earth connection?         | No                                                                          |
| Is the pendant light cool white or warm white illumination? | The pendant light is cool white illumination only                           |
| What IP rating is the pendant light?                        | The pendant light is IP44 rated                                             |
| How long is the warranty?                                   | 2 years from date of purchase on electrical components in the pendant light |