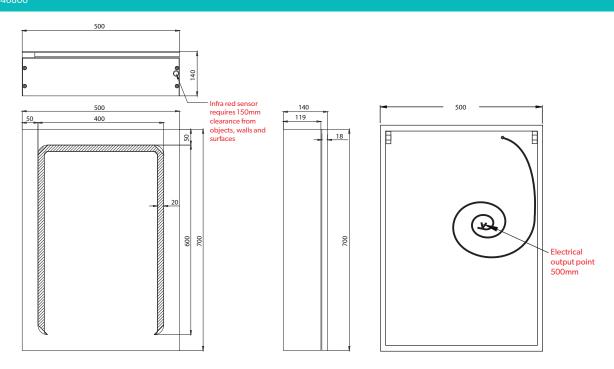

Stratus 50 Stratus 60 HiB recommend you receive the product before commencing with installation as all sizes and measurements are approximate. HiB try and ensure all measurements are as accurate as possible.

In the interest of continuous product development, HiB reserves the right to alter specification as necessary. E & OE.

## Stratus 50



## Stratus 60 Art no. 46900



## **Electrical Safety Information**

HiB recommends that all electrical bathroom products should only be fitted by a suitably qualified, Part P registered electrician in accordance with current IEE regulations.

Ensure mains power supply is switched off before starting installation.

Before drilling, ensure there are no hidden cables or pipes in the wall.



|  |                        | Version No. 05.04.17                                             |
|--|------------------------|------------------------------------------------------------------|
|  | Product                | Stratus 50 & Stratus 60                                          |
|  | Art. No.               | Stratus 50:46800 & Stratus 60: 46900                             |
|  | Product<br>D