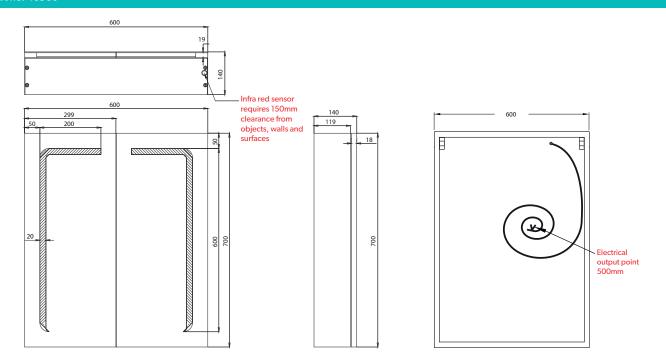

Stratus 50 Stratus 60 HiB recommend you receive the product before commencing with installation as all sizes and measurements are approximate. HiB try and ensure all measurements are as accurate as possible.

In the interest of continuous product development, HiB reserves the right to alter specification as necessary. E & OE.

## Stratus 50



## Stratus 60 Art no. 46900



## **Electrical Safety Information**

HiB recommends that all electrical bathroom products should only be fitted by a suitably qualified, Part P registered electrician in accordance with current IEE regulations.

Ensure mains power supply is switched off before starting installation.

Before drilling, ensure there are no hidden cables or pipes in the wall.



|  |                        | Version No. 05.04.17                                             |
|--|------------------------|------------------------------------------------------------------|
|  | Product                | Stratus 50 & Stratus 60                                          |
|  | Art. No.               | Stratus 50:46800 & Stratus 60: 46900                             |
|  | Product<br>Description | Single/Double door