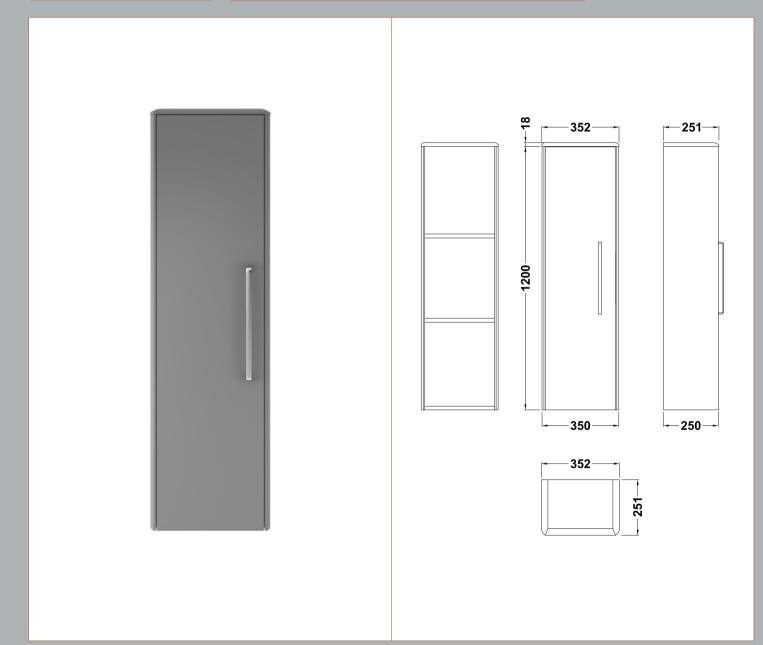

Sales Code: CUR262 Description: Tall Wall Hung Unit 1200 X 350 X 250

| <b>Product Dimensions</b>   |     |                             |
|-----------------------------|-----|-----------------------------|
| Height (mm):                |     | 1200                        |
| Width (mm):                 |     | 350                         |
| Depth (mm):                 |     | 250                         |
| Nett Weight (kg):           |     | 23                          |
| <b>Packaging Dimensions</b> |     |                             |
| Height (mm):                |     | 1470                        |
| Width (mm):                 |     | 430                         |
| Depth (mm):                 |     | 320                         |
| Gross Weight (kg):          |     | 24                          |
| Packaging Data              |     |                             |
| Box Colour:                 |     | Brown Cardboard Box         |
| Box Oty:                    |     | 1                           |
| Label Size:                 |     | 150 x 100                   |
| Label Colour:               |     | White Label                 |
| Label Oty:                  |     | 2                           |
| Outer Box Dimensions (If A  | ppl | icable)                     |
| Height (mm):                | FF  |                             |
| Width (mm):                 |     |                             |
| Depth (mm):                 |     |                             |
| Gross Weight (kg):          |     |                             |
| Barcode:                    |     | 5056211817970               |
| Product Details             |     |                             |
| Country of Origin:          |     | United Kingdom              |
| Fitting Instruction:        |     | Yes                         |
|                             | SC: | Yes CE:                     |
| Colour:                     |     | Cool Grey                   |
| Construction Method:        |     | Cam & Wood Dowel            |
| Construction Type:          |     | Rigid                       |
| Cabinet Finish:             |     | Mdf Vinyl Smooth Matt       |
| Fascia Finish:              |     | Mdf Vinyl Smooth Matt       |
| Cabinet Thickness (mm):     |     | 18                          |
| Fascia Thickness (mm):      |     | 18                          |
| Drawer Included:            |     | Not Applicable              |
| Drawer Type:                |     | Not Applicable              |
| No of Shelves:              |     | 2                           |
| Hinge Type:                 |     | 95 Degree Inset Clip-On S/C |
| Hinge Included:             |     | Yes                         |
| Adjustable Legs:            |     | Not Applicable              |
| Fixings Included:           |     | Yes                         |
| Handle Style:               |     | Not Applicable              |
| Handle Included:            |     | Yes                         |
| Waste Shroud:               |     | Not Applicable              |
| Handle Type:                |     | Not Applicable              |
|                             |     |                             |