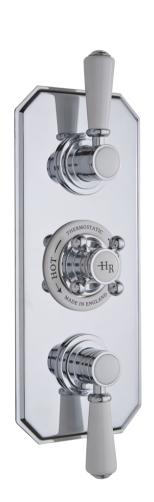

## TECHNICAL DATA SHEET

ROXOR

Sales Code: TSVT005

| Product Dimensions              |                           |
|---------------------------------|---------------------------|
|                                 |                           |
| Length (mm):                    | 120                       |
| Width (mm):                     |                           |
| Height (mm):                    | 320                       |
| Depth (mm):                     | 135                       |
| Nett Weight (kg):               | 3.3                       |
| Packaging Dimensions            |                           |
| Length (mm):                    | 320                       |
| Width (mm):                     | 250                       |
| Height (mm):                    |                           |
| Gross Weight (kg):              | 3.5                       |
| Packaging Data                  |                           |
| Box Colour:                     | White Cardboard Box       |
| Box Qty:                        | 1                         |
| Label Size:                     | 100 x 50                  |
| Label Colour:                   | White Label               |
| Label Qty:                      | 1                         |
| Outer Box Dimensions (If        | f Annlicable)             |
| Length (mm):                    |                           |
| Width (mm):                     |                           |
| Height (mm):                    |                           |
| Depth (mm):                     |                           |
| Gross Weight (kg):              |                           |
| Barcode:                        | 5055275831625             |
| Product Details                 | 3033213031023             |
|                                 | that the direct sectors a |
| Country of Origin:              | United Kingdom            |
| Fitting Instruction:            | No                        |
| Product Material:               | Brass/ABS                 |
| Mount Type:                     | Wall                      |
| Outlet Elbow Supplied:          | Not Applicable            |
| Easy Clean:                     | Not Applicable            |
| Head Included:                  | No                        |
| Handset Included:               | No                        |
| Body Jets Included:             | Not Applicable            |
| No of Body Jets:                | Not Applicable            |
| Operating Pressure (bar):       | 0.1                       |
| Valve/Cartridge Type:           | 1/4 Turn Ceramic Disc     |
| Flow Rates (L/min): 0.1 bar: 5. |                           |
| TMV2 Approved: No               | Approval No: N/A          |
| TMV3 Approved: No               | Approval No: N/A          |
| WRAS Approved: No               | Approval No: N/A          |
| Head Function:                  | Not Applicable            |
| Handset Function:               | Not Applicable            |
| Body Jet Info:                  | Not Applicable            |
| Pipe Size:                      | 15 mm (1/2" Bsp)          |
| Pipe Centres:                   | N/A                       |
| Colour/Finish:                  | Chrome                    |
| Hose Included:                  | Not Applicable            |
| No. of Outlets:                 | 3                         |
|                                 |                           |