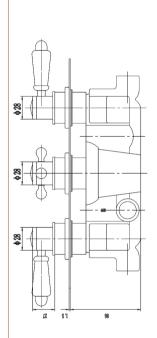

## TECHNICAL DATA SHEET

ROXOR

Sales Code: TSVT005

| Product Dimensions              |                           |
|---------------------------------|---------------------------|
|                                 |                           |
| Length (mm):                    | 120                       |
| Width (mm):                     |                           |
| Height (mm):                    | 320                       |
| Depth (mm):                     | 135                       |
| Nett Weight (kg):               | 3.3                       |
| Packaging Dimensions            |                           |
| Length (mm):                    | 320                       |
| Width (mm):                     | 250                       |
| Height (mm):                    |                           |
| Gross Weight (kg):              | 3.5                       |
| Packaging Data                  |                           |
| Box Colour:                     | White Cardboard Box       |
| Box Qty:                        | 1                         |
| Label Size:                     | 100 x 50                  |
| Label Colour:                   | White Label               |
| Label Qty:                      | 1                         |
| Outer Box Dimensions (If        | f Annlicable)             |
| Length (mm):                    |                           |
| Width (mm):                     |                           |
| Height (mm):                    |                           |
| Depth (mm):                     |                           |
| Gross Weight (kg):              |                           |
| Barcode:                        | 5055275831625             |
| Product Details                 | 3033213031023             |
|                                 | that the direct sectors a |
| Country of Origin:              | United Kingdom            |
| Fitting Instruction:            | No                        |
| Product Material:               | Brass/ABS                 |
| Mount Type:                     | Wall                      |
| Outlet Elbow Supplied:          | Not Applicable            |
| Easy Clean:                     | Not Applicable            |
| Head Included:                  | No                        |
| Handset Included:               | No                        |
| Body Jets Included:             | Not Applicable            |
| No of Body Jets:                | Not Applicable            |
| Operating Pressure (bar):       | 0.1                       |
| Valve/Cartridge Type:           | 1/4 Turn Ceramic Disc     |
| Flow Rates (L/min): 0.1 bar: 5. |                           |
| TMV2 Approved: No               | Approval No: N/A          |
| TMV3 Approved: No               | Approval No: N/A          |
| WRAS Approved: No               | Approval No: N/A          |
| Head Function:                  | Not Applicable            |
| Handset Function:               | Not Applicable            |
| Body Jet Info:                  | Not Applicable            |
| Pipe Size:                      | 15 mm (1/2" Bsp)          |
| Pipe Centres:                   | N/A                       |
| Colour/Finish:                  | Chrome                    |
| Hose Included:                  | Not Applicable            |
| No. of Outlets:                 | 3                         |
|                                 |                           |