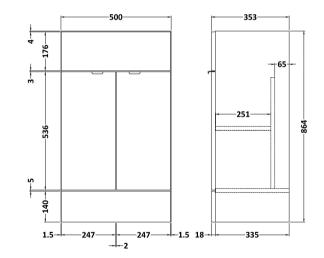

## TECHNICAL DATA SHEET

ROXOR

Sales Code: OFF906

**Description:** 500 Vanity Unit (355mm Deep)

| Product Dimensions         |                              |
|----------------------------|------------------------------|
| Height (mm):               | 864                          |
| Width (mm):                | 500                          |
| Depth (mm):                | 355                          |
| Nett Weight (kg):          | 18                           |
| Packaging Dimensions       |                              |
| Height (mm):               | 375                          |
| Width (mm):                | 525                          |
| Depth (mm):                | 900                          |
| Gross Weight (kg):         | 18.5                         |
| Packaging Data             |                              |
| Box Colour:                | Brown Cardboard Box          |
| Box Qty:                   | 1                            |
| Label Size:                | 100 x 50                     |
| Label Colour:              | White Label                  |
| Label Oty:                 | 2                            |
| Outer Box Dimensions (If A | Applicable)                  |
| Height (mm):               | -F.L                         |
| Width (mm):                |                              |
| Depth (mm):                |                              |
| Gross Weight (kg):         |                              |
| Barcode:                   | 5055275873441                |
| Product Details            |                              |
| Country of Origin:         | China                        |
| Fitting Instruction:       | No                           |
| CE Certification:          | N/A                          |
| FSC Certified Materials:   | Yes                          |
| Colour:                    | Gloss Grey                   |
| Construction Method:       | Cam & Wood Dowel             |
| Construction Type:         | Rigid                        |
| Cabinet Finish:            | MFC Painted Gloss            |
| Fascia Finish:             | MFC Painted Gloss            |
| Cabinet Thickness (mm):    | 16                           |
| Fascia Thickness (mm):     | 18                           |
| Drawer Included:           | No                           |
| Drawer Type:               | Not Applicable               |
| No of Shelves:             | 1                            |
| Hinge Type:                | 95 Degree Clip-On Soft Close |
| Hinge Included:            | Yes                          |
| Adjustable Legs:           | No                           |
| Fixings Included:          | Yes                          |
| Handle Style:              | Contemporary                 |
| Waste Shroud:              | No                           |
| Handle Included:           | Yes                          |
| manule meluded.            |                              |