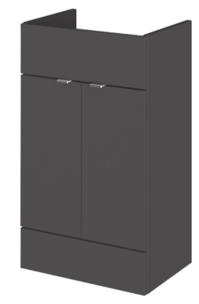

## TECHNICAL DATA SHEET

ROXOR

Sales Code: OFF906

**Description:** 500 Vanity Unit (355mm Deep)

| Product Dimensions         |                              |
|----------------------------|------------------------------|
| Height (mm):               | 864                          |
| Width (mm):                | 500                          |
| Depth (mm):                | 355                          |
| Nett Weight (kg):          | 18                           |
| Packaging Dimensions       |                              |
| Height (mm):               | 375                          |
| Width (mm):                | 525                          |
| Depth (mm):                | 900                          |
| Gross Weight (kg):         | 18.5                         |
| Packaging Data             |                              |
| Box Colour:                | Brown Cardboard Box          |
| Box Qty:                   | 1                            |
| Label Size:                | 100 x 50                     |
| Label Colour:              | White Label                  |
| Label Oty:                 | 2                            |
| Outer Box Dimensions (If A | Applicable)                  |
| Height (mm):               | -F.L                         |
| Width (mm):                |                              |
| Depth (mm):                |                              |
| Gross Weight (kg):         |                              |
| Barcode:                   | 5055275873441                |
| Product Details            |                              |
| Country of Origin:         | China                        |
| Fitting Instruction:       | No                           |
| CE Certification:          | N/A                          |
| FSC Certified Materials:   | Yes                          |
| Colour:                    | Gloss Grey                   |
| Construction Method:       | Cam & Wood Dowel             |
| Construction Type:         | Rigid                        |
| Cabinet Finish:            | MFC Painted Gloss            |
| Fascia Finish:             | MFC Painted Gloss            |
| Cabinet Thickness (mm):    | 16                           |
| Fascia Thickness (mm):     | 18                           |
| Drawer Included:           | No                           |
| Drawer Type:               | Not Applicable               |
| No of Shelves:             | 1                            |
| Hinge Type:                | 95 Degree Clip-On Soft Close |
| Hinge Included:            | Yes                          |
| Adjustable Legs:           | No                           |
| Fixings Included:          | Yes                          |
| Handle Style:              | Contemporary                 |
| Waste Shroud:              | No                           |
| Handle Included:           | Yes                          |
| manule meluded.            |                              |