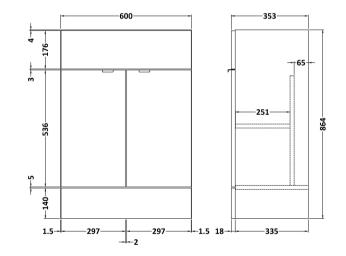

## TECHNICAL DATA SHEET

ROXOR

Sales Code: OFF908

**Description:** 600 Vanity Unit (355mm Deep)

| Product Dimensions         |                              |
|----------------------------|------------------------------|
| Height (mm):               | 864                          |
| Width (mm):                | 600                          |
| Depth (mm):                | 355                          |
| Nett Weight (kg):          | 20.5                         |
| Packaging Dimensions       |                              |
| Height (mm):               | 375                          |
| Width (mm):                | 625                          |
| Depth (mm):                | 900                          |
| Gross Weight (kg):         | 21                           |
| Packaging Data             |                              |
| Box Colour:                | Brown Cardboard Box          |
| Box Qty:                   | 1                            |
| Label Size:                | 100 x 50                     |
| Label Colour:              | White Label                  |
| Label Qty:                 | 2                            |
| Outer Box Dimensions (If A | Applicable)                  |
| Height (mm):               | -FE                          |
| Width (mm):                |                              |
| Depth (mm):                |                              |
| Gross Weight (kg):         |                              |
| Barcode:                   | 5055275873465                |
| Product Details            |                              |
| Country of Origin:         | China                        |
| Fitting Instruction:       | No                           |
| CE Certification:          | N/A                          |
| FSC Certified Materials:   | Yes                          |
| Colour:                    | Gloss Grey                   |
| Construction Method:       | Cam & Wood Dowel             |
| Construction Type:         | Rigid                        |
| Cabinet Finish:            | MFC Painted Gloss            |
| Fascia Finish:             | MFC Painted Gloss            |
| Cabinet Thickness (mm):    | 16                           |
| Fascia Thickness (mm):     | 18                           |
| Drawer Included:           | No                           |
| Drawer Type:               | Not Applicable               |
| No of Shelves:             | 1                            |
| Hinge Type:                | 95 Degree Clip-On Soft Close |
| Hinge Included:            | Yes                          |
| Adjustable Legs:           | No                           |
| Fixings Included:          | Yes                          |
| Handle Style:              | Contemporary                 |
| Waste Shroud:              | No                           |
| Handle Included:           | Yes                          |
| Handle Type:               | Wrapover                     |