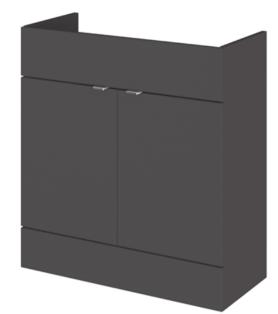

## TECHNICAL DATA SHEET

ROXOR

Sales Code: OFF909

| Product Dimensions         |                              |
|----------------------------|------------------------------|
| Height (mm):               | 864                          |
| Width (mm):                | 800                          |
| Depth (mm):                | 355                          |
| Nett Weight (kg):          | 24.5                         |
| Packaging Dimensions       |                              |
| Height (mm):               | 375                          |
| Width (mm):                | 825                          |
| Depth (mm):                | 900                          |
| Gross Weight (kg):         | 25                           |
| Packaging Data             |                              |
| Box Colour:                | Brown Cardboard Box          |
| Box Oty:                   | 1                            |
| Label Size:                | 50 x 100                     |
| Label Colour:              | White Label                  |
| Label Qty:                 | 2                            |
| Outer Box Dimensions (If A | Applicable)                  |
| Height (mm):               | Pprocessory                  |
| Width (mm):                |                              |
| Depth (mm):                |                              |
| Gross Weight (kg):         |                              |
| Barcode:                   | 5055275873489                |
| Product Details            |                              |
| Country of Origin:         | China                        |
| Fitting Instruction:       | No                           |
| CE Certification:          | N/A                          |
| FSC Certified Materials:   | Yes                          |
| Colour:                    | Gloss Grey                   |
| Construction Method:       | Cam & Wood Dowel             |
| Construction Type:         | Rigid                        |
| Cabinet Finish:            | MFC Painted Gloss            |
| Fascia Finish:             | MFC Painted Gloss            |
| Cabinet Thickness (mm):    | 16                           |
| Fascia Thickness (mm):     | 16                           |
| Drawer Included:           | No                           |
| Drawer Type:               | Not Applicable               |
| No of Shelves:             | 1                            |
| Hinge Type:                | 95 Degree Clip-On Soft Close |
| Hinge Included:            | Yes                          |
| Adjustable Legs:           | No                           |
| Fixings Included:          | Yes                          |
| Handle Style:              | Contemporary                 |
| Waste Shroud:              | No                           |
| Handle Included:           | Yes                          |
|                            |                              |