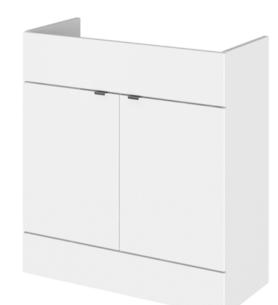

## TECHNICAL DATA SHEET

ROXOR

Sales Code: OFF109

| Product Dimensions         |                              |
|----------------------------|------------------------------|
| Height (mm):               | 864                          |
| Width (mm):                | 800                          |
| Depth (mm):                | 355                          |
| Nett Weight (kg):          | 24.5                         |
| Packaging Dimensions       |                              |
| Height (mm):               | 900                          |
| Width (mm):                | 825                          |
| Depth (mm):                | 375                          |
| Gross Weight (kg):         | 25                           |
| Packaging Data             |                              |
| Box Colour:                | Brown Cardboard Box          |
| Box Qty:                   | 1                            |
| Label Size:                | 100 x 50                     |
| Label Colour:              | Not Applicable               |
| Label Qty:                 | 0                            |
| Outer Box Dimensions (If A | Applicable)                  |
| Height (mm):               |                              |
| Width (mm):                |                              |
| Depth (mm):                |                              |
| Gross Weight (kg):         |                              |
| Barcode:                   | 5055275868782                |
| Product Details            |                              |
| Country of Origin:         | China                        |
| Fitting Instruction:       | No                           |
| CE Certification:          | N/A                          |
| FSC Certified Materials:   | Yes                          |
| Colour:                    | Gloss White                  |
| Construction Method:       | Cam & Wood Dowel             |
| Construction Type:         | Rigid                        |
| Cabinet Finish:            | MFC Painted Gloss            |
| Fascia Finish:             | Mdf Painted Gloss            |
| Cabinet Thickness (mm):    | 16                           |
| Fascia Thickness (mm):     | 18                           |
| Drawer Included:           | No                           |
| Drawer Type:               | Not Applicable               |
| No of Shelves:             | 1                            |
| Hinge Type:                | 95 Degree Clip-On Soft Close |
| Hinge Included:            | Yes                          |
| Adjustable Legs:           | No                           |
| Fixings Included:          | Yes                          |
| Handle Style:              | Contemporary                 |
| Waste Shroud:              | No                           |
| Handle Included:           | Yes                          |
| Handle Type:               | Wrapover                     |