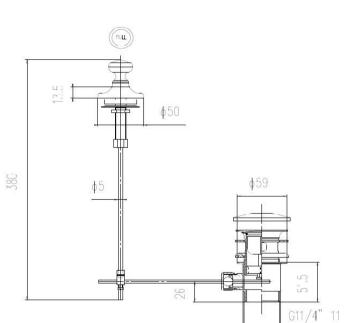

## TECHNICAL DATA SHEET

ROXOR

**Description:** Traditional Basin Pull Up Waste

| Length (mm):                 |                     |
|------------------------------|---------------------|
| Width (mm):                  | 59                  |
| Height (mm):                 | 380                 |
| Depth (mm):                  |                     |
| Nett Weight (kg):            | 0.71                |
| Packaging Dimensions         |                     |
| Height (mm):                 | 395                 |
| Width (mm):                  | 83                  |
| Depth (mm):                  | 75                  |
| Gross Weight (kg):           | 0.71                |
| Packaging Data               |                     |
| Box Colour:                  | White Cardboard Box |
| Box Qty:                     | 1                   |
| Label Size:                  | 100 x 50            |
| Label Colour:                | White Label         |
| Label Qty:                   | 1                   |
| Outer Box Dimensions (If App | olicable)           |
| Height (mm):                 |                     |
| Width (mm):                  |                     |
| Length (mm):                 |                     |
| Depth (mm):                  |                     |
| Gross Weight (kg):           |                     |
| Barcode:                     | 5055275869932       |
| Product Details              |                     |
| Country of Origin:           | China               |
| Fitting Instruction:         | No                  |
| CE Certification:            | N/A                 |
| Product Material:            | Brass               |
| Heating Element Wattage:     | Not Applicable      |
| Colour/Finish:               | Chrome              |
| Product Diameter:            | 59mm                |
| Connection Size:             | G1-1/4"             |

φ43.5

Sales Code: E313