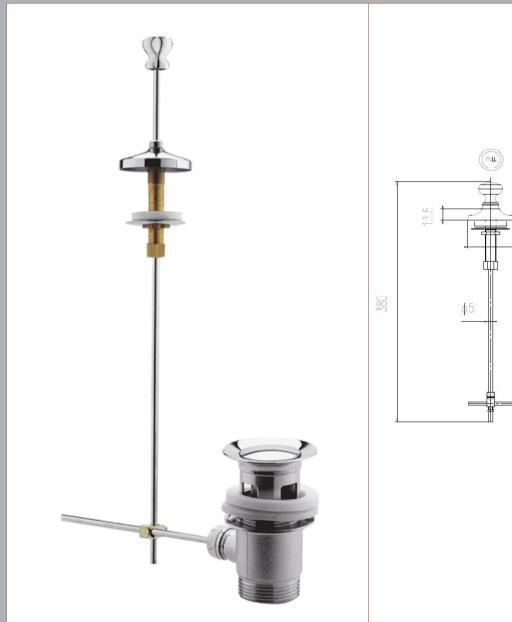

## TECHNICAL DATA SHEET

ROXOR

**Description:** Traditional Basin Pull Up Waste

| Length (mm):                 |                     |
|------------------------------|---------------------|
| Width (mm):                  | 59                  |
| Height (mm):                 | 380                 |
| Depth (mm):                  |                     |
| Nett Weight (kg):            | 0.71                |
| Packaging Dimensions         |                     |
| Height (mm):                 | 395                 |
| Width (mm):                  | 83                  |
| Depth (mm):                  | 75                  |
| Gross Weight (kg):           | 0.71                |
| Packaging Data               |                     |
| Box Colour:                  | White Cardboard Box |
| Box Qty:                     | 1                   |
| Label Size:                  | 100 x 50            |
| Label Colour:                | White Label         |
| Label Qty:                   | 1                   |
| Outer Box Dimensions (If App | olicable)           |
| Height (mm):                 |                     |
| Width (mm):                  |                     |
| Length (mm):                 |                     |
| Depth (mm):                  |                     |
| Gross Weight (kg):           |                     |
| Barcode:                     | 5055275869932       |
| Product Details              |                     |
| Country of Origin:           | China               |
| Fitting Instruction:         | No                  |
| CE Certification:            | N/A                 |
| Product Material:            | Brass               |
| Heating Element Wattage:     | Not Applicable      |
| Colour/Finish:               | Chrome              |
| Product Diameter:            | 59mm                |
| Connection Size:             | G1-1/4"             |