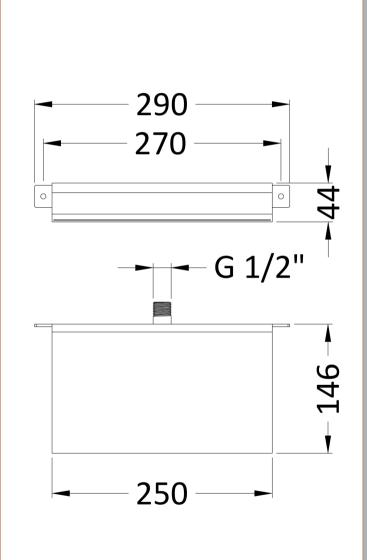

Sales Code: PN300 Description: Shower / Bath Waterfall Filler

| Product Dimensions                      |                                          |
|-----------------------------------------|------------------------------------------|
| Length (mm):                            |                                          |
| Width (mm):                             | 290                                      |
| Height (mm):                            | 30                                       |
| Depth (mm):                             | 146                                      |
| Nett Weight (kg):                       | 2.53                                     |
| Packaging Dimensions                    |                                          |
| Length (mm):                            | 340                                      |
| Width (mm):                             | 255                                      |
| Height (mm):                            |                                          |
| Gross Weight (kg):                      | 2.53                                     |
| Packaging Data                          |                                          |
| Box Colour:                             | White Cardboard Box                      |
| Box Qty:                                | 1                                        |
| Label Size:                             | 100 x 50                                 |
| Label Colour:                           | White Label                              |
| Label Qty:                              | 2                                        |
| Outer Box Dimensions (If Applie         | cable)                                   |
| Length (mm):                            |                                          |
| Width (mm):                             |                                          |
| Height (mm):                            |                                          |
| Depth (mm):                             |                                          |
| Gross Weight (kg):                      | 25                                       |
| Barcode:                                | 5055369025343                            |
| Product Details                         |                                          |
| Country of Origin:                      | China                                    |
| Fitting Instruction:                    | No                                       |
| Product Material:                       | Brass                                    |
| Mount Type:                             | Wall, Surface                            |
| Outlet Elbow Supplied:                  | No                                       |
| Easy Clean:                             |                                          |
| Head Included:                          | Yes                                      |
| Handset Included:                       | No                                       |
| Body Jets Included:                     | Not Applicable                           |
| No of Body Jets:                        |                                          |
| Operating Pressure (bar):               | 0.5                                      |
| Valve/Cartridge Type:                   |                                          |
| Flow Rates (L/min): 0.1 bar: N/A 0.5 ba | ar: N/A 1 bar: N/A 2 bar: N/A 3 bar: N/A |
| ΓMV2 Approved: No                       | Approval No: N/A                         |
| ΓMV3 Approved: No                       | Approval No: N/A                         |
| WRAS Approved: No                       | Approval No: N/A                         |
| Head Function:                          | Single                                   |
| Handset Function:                       |                                          |
| Body Jet Info:                          | Not Applicable                           |
| Pipe Size:                              |                                          |
| Pipe Centres:                           | N/A                                      |
| Colour/Finish:                          | Chrome                                   |
| Hose Included:                          |                                          |
| No. of Outlets:                         | N/A                                      |