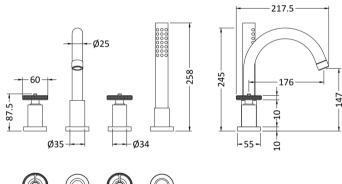

Sales Code: TIW334 Description: Industrial 4Th Deck Mounted Bsm

| Product Dimensions                    |                       |
|---------------------------------------|-----------------------|
| Height (mm):                          | 258                   |
| Width (mm):                           |                       |
| Depth (mm):                           | 217                   |
| Length (mm):                          |                       |
| Nett Weight (kg):                     | 4.9                   |
| Packaging Dimensions                  |                       |
| Height (mm):                          | 140                   |
| Width (mm):                           | 240                   |
| Depth (mm):                           | 270                   |
| Gross Weight (kg):                    | 5                     |
| Packaging Data                        |                       |
| Box Colour:                           | White Cardboard Box   |
| Box Qty:                              | 1                     |
| Label Size:                           | 100 x 50              |
| Label Colour:                         | White Label           |
| Label Qty:                            | 2                     |
| Outer Box Dimensions (If A            | Applicable)           |
| Height (mm):                          |                       |
| Width (mm):                           |                       |
| Depth (mm):                           |                       |
| Length (mm):                          |                       |
| Gross Weight (kg):                    | 20                    |
| Barcode:                              | 5056211855002         |
| Product Details                       |                       |
| Country of Origin:                    | United Kingdom        |
| Fitting Instruction:                  | No                    |
| Product Material:                     | Brass/ABS             |
| Control Type:                         | Manual                |
| Waste Included:                       | Waste Not Included    |
| Waste Type:                           | Not Applicable        |
| WRAS Approval: No                     | Approval No: N/A      |
| Valve/Cartridge Type:                 | 1/4 Turn Ceramic Disc |
| Colour/Finish:                        | Chrome                |
| Mount Type:                           | Deck                  |
| Operating Pressure (bar):             | 1                     |
| Flow Rates: (Litres Per Min) 0.1 bar: |                       |
| Pipe Size:                            | 22 mm (3/4" Bsp)      |
| Pipe Centres:                         | N/A                   |