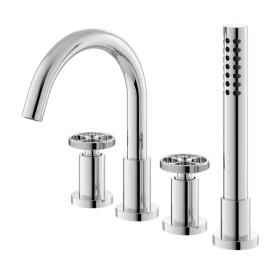

Sales Code: TIW334 Description: Industrial 4Th Deck Mounted Bsm

| Product Dimensions                    |                       |
|---------------------------------------|-----------------------|
| Height (mm):                          | 258                   |
| Width (mm):                           |                       |
| Depth (mm):                           | 217                   |
| Length (mm):                          |                       |
| Nett Weight (kg):                     | 4.9                   |
| Packaging Dimensions                  |                       |
| Height (mm):                          | 140                   |
| Width (mm):                           | 240                   |
| Depth (mm):                           | 270                   |
| Gross Weight (kg):                    | 5                     |
| Packaging Data                        |                       |
| Box Colour:                           | White Cardboard Box   |
| Box Qty:                              | 1                     |
| Label Size:                           | 100 x 50              |
| Label Colour:                         | White Label           |
| Label Qty:                            | 2                     |
| Outer Box Dimensions (If A            | Applicable)           |
| Height (mm):                          |                       |
| Width (mm):                           |                       |
| Depth (mm):                           |                       |
| Length (mm):                          |                       |
| Gross Weight (kg):                    | 20                    |
| Barcode:                              | 5056211855002         |
| Product Details                       |                       |
| Country of Origin:                    | United Kingdom        |
| Fitting Instruction:                  | No                    |
| Product Material:                     | Brass/ABS             |
| Control Type:                         | Manual                |
| Waste Included:                       | Waste Not Included    |
| Waste Type:                           | Not Applicable        |
| WRAS Approval: No                     | Approval No: N/A      |
| Valve/Cartridge Type:                 | 1/4 Turn Ceramic Disc |
| Colour/Finish:                        | Chrome                |
| Mount Type:                           | Deck                  |
| Operating Pressure (bar):             | 1                     |
| Flow Rates: (Litres Per Min) 0.1 bar: |                       |
| Pipe Size:                            | 22 mm (3/4" Bsp)      |
| Pipe Centres:                         | N/A                   |