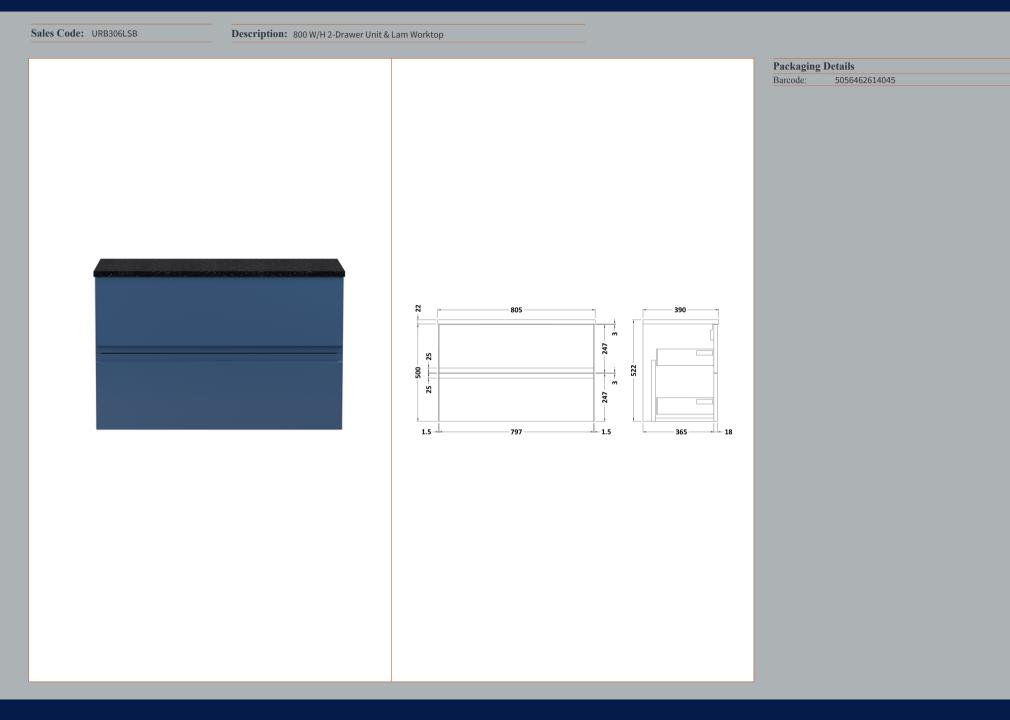

## TECHNICAL DATA SHEET





ROXOR

Sales Code: URB395







| Product Dimensions         |                           |
|----------------------------|---------------------------|
| Height (mm):               | 500                       |
| Width (mm):                | 810                       |
| Depth (mm):                | 383                       |
| Nett Weight (kg):          | 24.5                      |
| Packaging Dimensions       |                           |
| Height (mm):               | 500                       |
| Width (mm):                | 795                       |
| Depth (mm):                | 383                       |
| Gross Weight (kg):         | 25                        |
| Packaging Data             |                           |
| Box Colour:                | Brown Cardboard Box