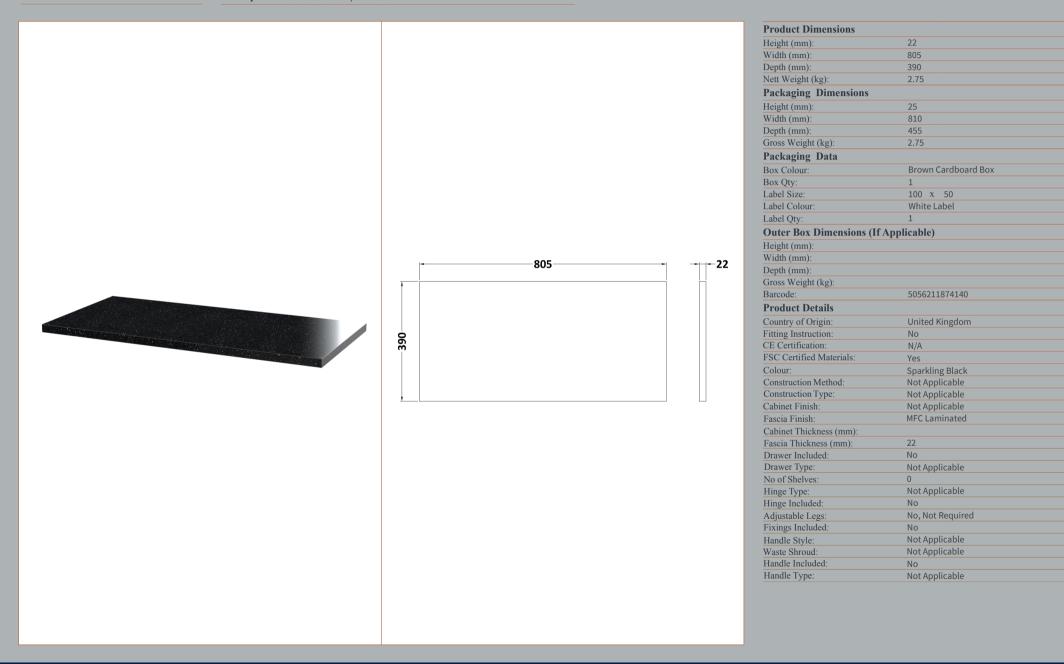

## TECHNICAL DATA SHEET

ROXOR

Sales Code: LSB800

Description: Laminate Worktop 805X390x22mm