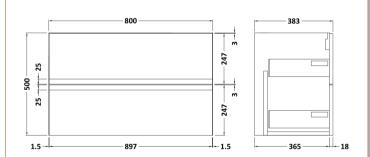

## TECHNICAL DATA SHEET





ROXOR

Sales Code: URB395







| Product Dimensions         |                           |
|----------------------------|---------------------------|
| Height (mm):               | 500                       |
| Width (mm):                | 810                       |
| Depth (mm):                | 383                       |
| Nett Weight (kg):          | 24.5                      |
| Packaging Dimensions       |                           |
| Height (mm):               | 500                       |
| Width (mm):                | 795                       |
| Depth (mm):                | 383                       |
| Gross Weight (kg):         | 25                        |
| Packaging Data             |                           |
| Box Colour:                | Brown Cardboard Box       |
| Box Qty:                   |