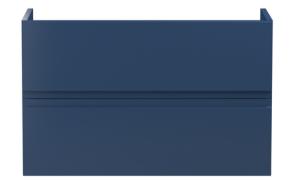

## TECHNICAL DATA SHEET





ROXOR

Sales Code: URB395







| Product Dimensions         |                           |
|----------------------------|---------------------------|
| Height (mm):               | 500                       |
| Width (mm):                | 810                       |
| Depth (mm):                | 383                       |
| Nett Weight (kg):          | 24.5                      |
| Packaging Dimensions       |                           |
| Height (mm):               | 500                       |
| Width (mm):                | 795                       |
| Depth (mm):                | 383                       |
| Gross Weight (kg):         | 25                        |
| Packaging Data             |                           |
| Box Colour:                | Brown Cardboard Box       |
| Box Qty: