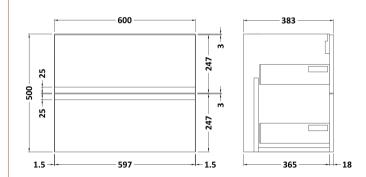

## TECHNICAL DATA SHEET

ROXOR

Sales Code: URB193

**Description:** 600 W/H 2-Drawer Unit

| Product Dimensions         |                           |
|----------------------------|---------------------------|
| Height (mm):               | 500                       |
| Width (mm):                | 610                       |
| Depth (mm):                | 383                       |
| Nett Weight (kg):          | 21.5                      |
| Packaging Dimensions       |                           |
| Height (mm):               | 500                       |
| Width (mm):                | 595                       |
| Depth (mm):                | 383                       |
| Gross Weight (kg):         | 22                        |
| Packaging Data             |                           |
| Box Colour:                | Brown Cardboard Box       |
| Box Qty:                   | 1                         |
| Label Size:                | 100 x 50                  |
| Label Colour:              | White Label               |
| Label Qty:                 | 2                         |
| Outer Box Dimensions (If A | Applicable)               |
| Height (mm):               | ** /                      |
| Width (mm):                |                           |
| Depth (mm):                |                           |
| Gross Weight (kg):         |                           |
| Barcode:                   | 5056211890454             |
| Product Details            |                           |
| Country of Origin:         | China                     |
| Fitting Instruction:       | No                        |
| CE Certification:          | N/A                       |
| FSC Certified Materials:   | Yes                       |
| Colour:                    | Satin White               |
| Construction Method:       | Cam & Wood Dowel          |
| Construction Type:         | Rigid                     |
| Cabinet Finish:            | MFC Painted Matt          |
| Fascia Finish:             | Mdf Painted Matt          |
| Cabinet Thickness (mm):    | 18                        |
| Fascia Thickness (mm):     | 18                        |
| Drawer Included:           | Yes                       |
| Drawer Type:               | 80mm High Metal Softclose |
| No of Shelves:             | 0                         |
| Hinge Type:                | Not Applicable            |
| Hinge Included:            | No                        |
| Adjustable Legs:           | No                        |
| Fixings Included:          | Yes                       |
| Handle Style:              | Not Applicable            |
| Waste Shroud:              | Yes                       |
| Handle Included:           | No, Not Required          |
| Handle Type:               | Handless                  |
|                            |                           |