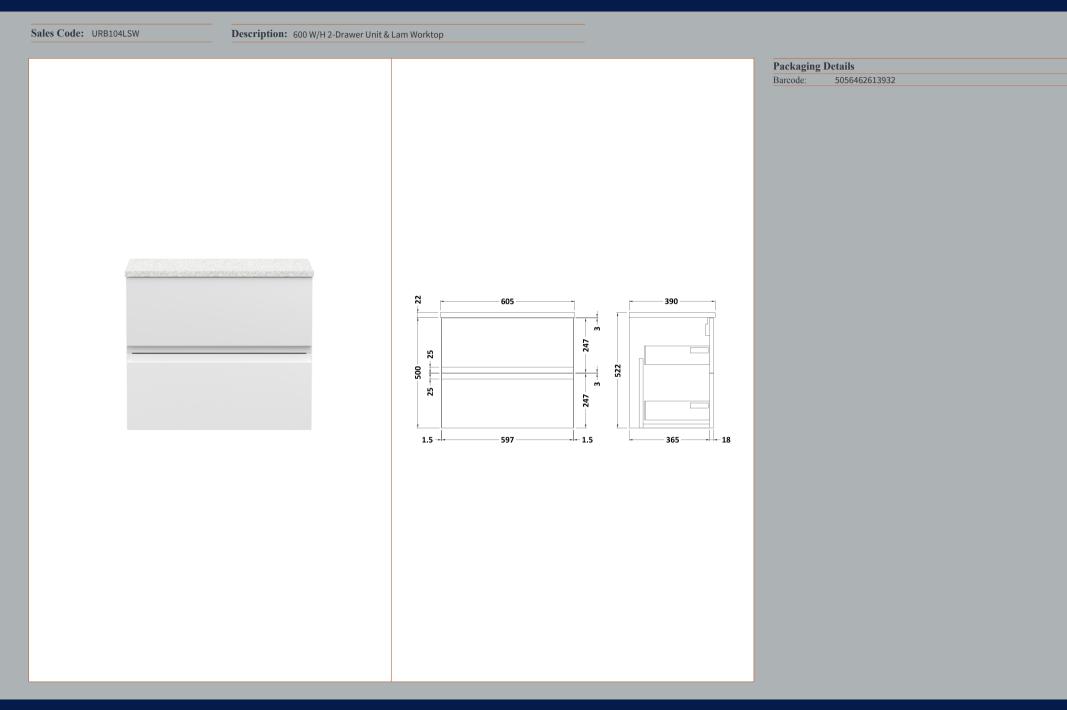

## TECHNICAL DATA SHEET

ROXOR

Sales Code: URB193

**Description:** 600 W/H 2-Drawer Unit

| Product Dimensions         |                           |
|----------------------------|---------------------------|
| Height (mm):               | 500                       |
| Width (mm):                | 610                       |
| Depth (mm):                | 383                       |
| Nett Weight (kg):          | 21.5                      |
| Packaging Dimensions       |                           |
| Height (mm):               | 500                       |
| Width (mm):                | 595                       |
| Depth (mm):                | 383                       |
| Gross Weight (kg):         | 22                        |
| Packaging Data             |                           |
| Box Colour:                | Brown Cardboard Box       |
| Box Qty:                   | 1                         |
| Label Size:                | 100 x 50                  |
| Label Colour:              | White Label               |
| Label Qty:                 | 2                         |
| Outer Box Dimensions (If A | Applicable)               |
| Height (mm):               | ** /                      |
| Width (mm):                |                           |
| Depth (mm):                |                           |
| Gross Weight (kg):         |                           |
| Barcode:                   | 5056211890454             |
| Product Details            |                           |
| Country of Origin:         | China                     |
| Fitting Instruction:       | No                        |
| CE Certification:          | N/A                       |
| FSC Certified Materials:   | Yes                       |
| Colour:                    | Satin White               |
| Construction Method:       | Cam & Wood Dowel          |
| Construction Type:         | Rigid                     |
| Cabinet Finish:            | MFC Painted Matt          |
| Fascia Finish:             | Mdf Painted Matt          |
| Cabinet Thickness (mm):    | 18                        |
| Fascia Thickness (mm):     | 18                        |
| Drawer Included:           | Yes                       |
| Drawer Type:               | 80mm High Metal Softclose |
| No of Shelves:             | 0                         |
| Hinge Type:                | Not Applicable            |
| Hinge Included:            | No                        |
| Adjustable Legs:           | No                        |
| Fixings Included:          | Yes                       |
| Handle Style:              | Not Applicable            |
| Waste Shroud:              | Yes                       |
| Handle Included:           | No, Not Required          |
| Handle Type:               | Handless                  |
|                            |                           |