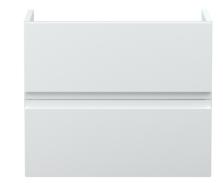

## TECHNICAL DATA SHEET

ROXOR

Sales Code: URB193

**Description:** 600 W/H 2-Drawer Unit

| Product Dimensions         |                           |
|----------------------------|---------------------------|
| Height (mm):               | 500                       |
| Width (mm):                | 610                       |
| Depth (mm):                | 383                       |
| Nett Weight (kg):          | 21.5                      |
| Packaging Dimensions       |                           |
| Height (mm):               | 500                       |
| Width (mm):                | 595                       |
| Depth (mm):                | 383                       |
| Gross Weight (kg):         | 22                        |
| Packaging Data             |                           |
| Box Colour:                | Brown Cardboard Box       |
| Box Qty:                   | 1                         |
| Label Size:                | 100 x 50                  |
| Label Colour:              | White Label               |
| Label Qty:                 | 2                         |
| Outer Box Dimensions (If A | Applicable)               |
| Height (mm):               | ** /                      |
| Width (mm):                |                           |
| Depth (mm):                |                           |
| Gross Weight (kg):         |                           |
| Barcode:                   | 5056211890454             |
| Product Details            |                           |
| Country of Origin:         | China                     |
| Fitting Instruction:       | No                        |
| CE Certification:          | N/A                       |
| FSC Certified Materials:   | Yes                       |
| Colour:                    | Satin White               |
| Construction Method:       | Cam & Wood Dowel          |
| Construction Type:         | Rigid                     |
| Cabinet Finish:            | MFC Painted Matt          |
| Fascia Finish:             | Mdf Painted Matt          |
| Cabinet Thickness (mm):    | 18                        |
| Fascia Thickness (mm):     | 18                        |
| Drawer Included:           | Yes                       |
| Drawer Type:               | 80mm High Metal Softclose |
| No of Shelves:             | 0                         |
| Hinge Type:                | Not Applicable            |
| Hinge Included:            | No                        |
| Adjustable Legs:           | No                        |
| Fixings Included:          | Yes                       |
| Handle Style:              | Not Applicable            |
| Waste Shroud:              | Yes                       |
| Handle Included:           | No, Not Required          |
| Handle Type:               | Handless                  |
|                            |                           |