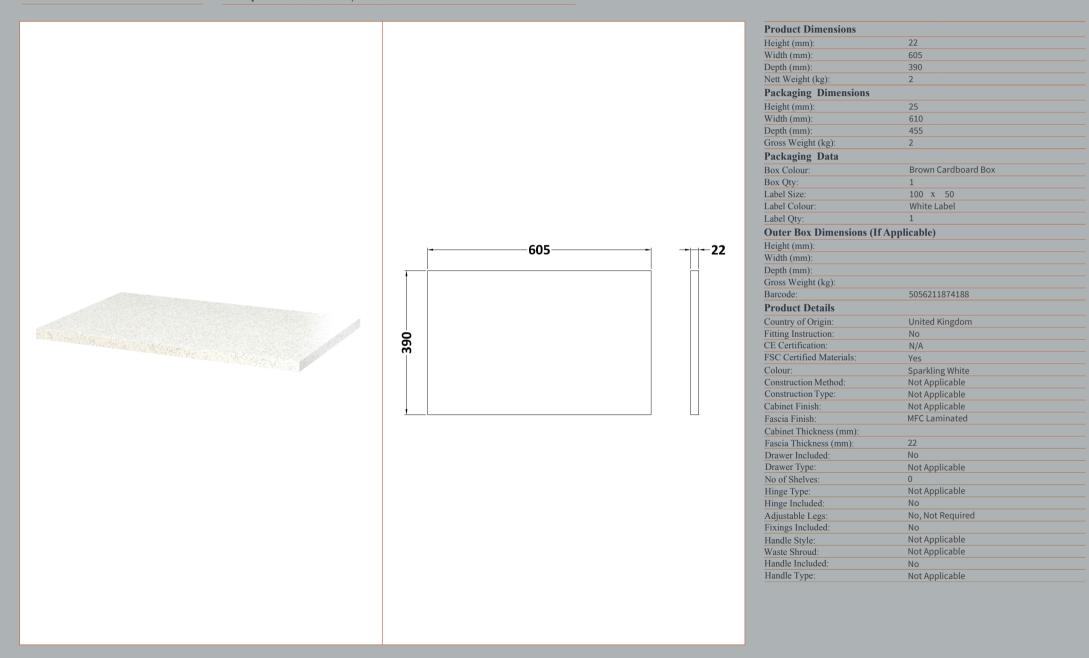

## TECHNICAL DATA SHEET

ROXOR

Sales Code: LSW600

**Description:** Laminate Worktop 605X390x22mm