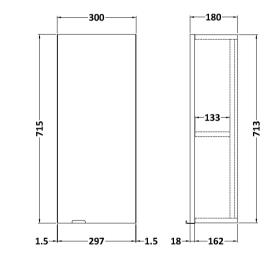

ROXOR

Sales Code: OFF951

**Description:** 300 Wall Unit (162mm Deep)

| Product Dimensions         |                              |
|----------------------------|------------------------------|
| Height (mm):               | 713                          |
| Width (mm):                | 300                          |
| Depth (mm):                | 182                          |
| Nett Weight (kg):          | 8.5                          |
| Packaging Dimensions       |                              |
| Height (mm):               | 202                          |
| Width (mm):                | 325                          |
| Depth (mm):                | 735                          |
| Gross Weight (kg):         | 9                            |
| Packaging Data             |                              |
| Box Colour:                | Brown Cardboard Box          |
| Box Qty:                   | 1                            |
| Label Size:                | 100 x 50                     |
| Label Colour:              | White Label                  |
| Label Qty:                 | 2                            |
| Outer Box Dimensions (If A | Applicable)                  |
| Height (mm):               | <b>II</b>                    |
| Width (mm):                |                              |
| Depth (mm):                |                              |
| Gross Weight (kg):         |                              |
| Barcode:                   | 5055275873601                |
| Product Details            |                              |
| Country of Origin:         | China                        |
| Fitting Instruction:       | No                           |
| CE Certification:          | N/A                          |
| FSC Certified Materials:   | Yes                          |
| Colour:                    | Gloss Grey                   |
| Construction Method:       | Cam & Wood Dowel             |
| Construction Type:         | Rigid                        |
| Cabinet Finish:            | MFC Painted Gloss            |
| Fascia Finish:             | MFC Painted Gloss            |
| Cabinet Thickness (mm):    | 16                           |
| Fascia Thickness (mm):     | 18                           |
| Drawer Included:           | No                           |
| Drawer Type:               | Not Applicable               |
| No of Shelves:             | 1                            |
| Hinge Type:                | 95 Degree Clip-On Soft Close |
| Hinge Included:            | Yes                          |
| Adjustable Legs:           | No                           |
| Fixings Included:          | Yes                          |
| Handle Style:              | Contemporary                 |
| Waste Shroud:              | No                           |
| Handle Included:           | Yes                          |
| Handle Type:               | Wrapover                     |