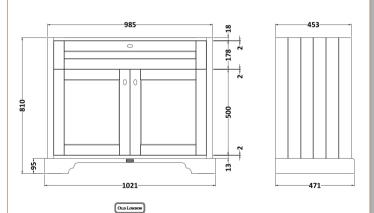

## TECHNICAL DATA SHEET

ROXOR

Sales Code: LON407

| Product Dimensions       |                              |
|--------------------------|------------------------------|
| Height (mm):             | 810                          |
| Width (mm):              | 1021                         |
| Depth (mm):              | 471                          |
| Nett Weight (kg):        | 43.5                         |
| Packaging Dimensions     |                              |
| Height (mm):             | 850                          |
| Width (mm):              | 1055                         |
| Depth (mm):              | 510                          |
| Gross Weight (kg):       | 43.5                         |
| Packaging Data           |                              |
| Box Colour:              | Brown Cardboard Box          |
| Box Qty:                 | 1                            |
| Label Size:              | 150 x 100                    |
| Label Colour:            | White Label                  |
| Label Qty:               | 2                            |
| Outer Box Dimensions (If | Applicable)                  |
| Height (mm):             |                              |
| Width (mm):              |                              |
| Depth (mm):              |                              |
| Gross Weight (kg):       |                              |
| Barcode:                 | 5056211844600                |
| Product Details          |                              |
| Country of Origin:       | Ireland                      |
| Fitting Instruction:     | No                           |
| CE Certification:        |                              |
| FSC Certified Materials: | Yes                          |
| Colour:                  | Timeless Sand                |
| Construction Method:     | Cam & Wood Dowel             |
| Construction Type:       | Rigid                        |
| Cabinet Finish:          | Mdf Vinyl Textured Woodgrain |
| Fascia Finish:           | Mdf Vinyl Textured Woodgrain |
| Cabinet Thickness (mm):  | 18                           |
| Fascia Thickness (mm):   | 18                           |
| Drawer Included:         | No                           |
| Drawer Type:             | Not Applicable               |
| No of Shelves:           | 1                            |
| Hinge Type:              | 95 Degree Inset Clip-On S/C  |
| Hinge Included:          | Yes                          |
| Adjustable Legs:         | Not Applicable               |
| Fixings Included:        | Not Required                 |
| Handle Style:            | Traditional                  |
| Waste Shroud:            | No                           |
| Handle Included:         | Yes                          |
| Handle Type:             | Кпор                         |