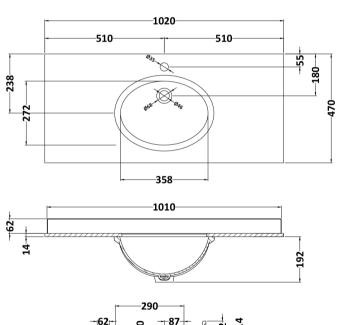

## TECHNICAL DATA SHEET

ROXOR

Sales Code: LOM246

**Description:** 1000 Rectangle Marble Top/Basin 1Th

| Product Dime        | isions                                                                                                                                                           |       |
|---------------------|------------------------------------------------------------------------------------------------------------------------------------------------------------------|-------|
| Height (mm):        | 268                                                                                                                                                              |       |
| Width (mm):         | 1020                                                                                                                                                             |       |
| Depth (mm):         | 470                                                                                                                                                              |       |
| Nett Weight (kg):   | 18                                                                                                                                                               |       |
| Packaging Din       | iensions                                                                                                                                                         |       |
| Height (mm):        | 250                                                                                                                                                              |       |
| Width (mm):         | 1100                                                                                                                                                             |       |
| Depth (mm):         | 580                                                                                                                                                              |       |
| Gross Weight (kg    | ): 18.5                                                                                                                                                          |       |
| Packaging Dat       | a                                                                                                                                                                |       |
| Box Colour:         | White Cardboard Box                                                                                                                                              |       |
| Box Qty:            | 1                                                                                                                                                                |       |
| Label Size:         | 100 x 50                                                                                                                                                         |       |
| Label Colour:       | White Label                                                                                                                                                      |       |
| Label Qty:          | 2                                                                                                                                                                |       |
| Outer Box Din       | iensions (If Applicable)                                                                                                                                         |       |
| Height (mm):        |                                                                                                                                                                  |       |
| Width (mm):         |                                                                                                                                                                  |       |
| Depth (mm):         |                                                                                                                                                                  |       |
| Gross Weight (kg    | ):                                                                                                                                                               |       |
| Barcode:            | 5056211825746                                                                                                                                                    |       |
| Product Detai       | s                                                                                                                                                                |       |
| Country of Origin   | : China                                                                                                                                                          |       |
| Fitting Instruction | I: No                                                                                                                                                            |       |
| Certification:      | CE: N/A WRAS: N/A WRAS No: N/A                                                                                                                                   |       |
| Product Material:   | Vitreous China, Natural Marble                                                                                                                                   |       |
| Fixing Supplied:    | No                                                                                                                                                               |       |
|                     |                                                                                                                                                                  |       |
| Pans/Bidets:        | Trap Style: Not Applicable Includes Seat: Not Appli                                                                                                              | cable |
| Seats:              | Seat Type: Not Applicable Material: Not Applicable                                                                                                               |       |
| Seats:              | Seat Type:         Not Applicable         Material:         Not Applicable           Function:         Not Applicable         Hinge Type:         Not Applicable |       |
|                     | Hinge Material: Not Applicable                                                                                                                                   | ible  |
|                     | mige Material. Not Applicable                                                                                                                                    |       |
| Cisterns:           | Operating Type: Not Applicable Fittings: Not Applicab                                                                                                            | le    |
|                     | Lever Type: Not Applicable                                                                                                                                       |       |
|                     |                                                                                                                                                                  |       |
| Basins:             | Tap Hole: One Taphole Chain Stay Hole: No                                                                                                                        |       |
|                     | Template: Not Applicable Waste Type Reg: Slotted                                                                                                                 |       |
|                     | Overflow Inc: Yes Overflow Cover: Yes                                                                                                                            |       |
|                     | Inner Bowl Depth (mm): 160mm                                                                                                                                     |       |