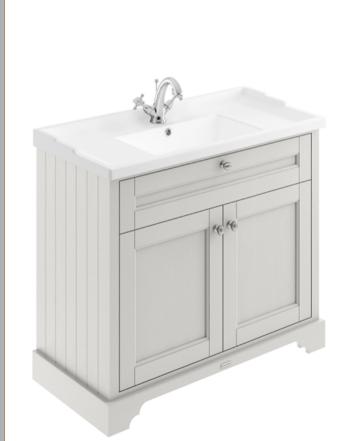

## TECHNICAL DATA SHEET

ROXOR

Sales Code: LON407

| Product Dimensions       |                              |
|--------------------------|------------------------------|
| Height (mm):             | 810                          |
| Width (mm):              | 1021                         |
| Depth (mm):              | 471                          |
| Nett Weight (kg):        | 43.5                         |
| Packaging Dimensions     |                              |
| Height (mm):             | 850                          |
| Width (mm):              | 1055                         |
| Depth (mm):              | 510                          |
| Gross Weight (kg):       | 43.5                         |
| Packaging Data           |                              |
| Box Colour:              | Brown Cardboard Box          |
| Box Qty:                 | 1                            |
| Label Size:              | 150 x 100                    |
| Label Colour:            | White Label                  |
| Label Qty:               | 2                            |
| Outer Box Dimensions (If | Applicable)                  |
| Height (mm):             |                              |
| Width (mm):              |                              |
| Depth (mm):              |                              |
| Gross Weight (kg):       |                              |
| Barcode:                 | 5056211844600                |
| Product Details          |                              |
| Country of Origin:       | Ireland                      |
| Fitting Instruction:     | No                           |
| CE Certification:        |                              |
| FSC Certified Materials: | Yes                          |
| Colour:                  | Timeless Sand                |
| Construction Method:     | Cam & Wood Dowel             |
| Construction Type:       | Rigid                        |
| Cabinet Finish:          | Mdf Vinyl Textured Woodgrain |
| Fascia Finish:           | Mdf Vinyl Textured Woodgrain |
| Cabinet Thickness (mm):  | 18                           |
| Fascia Thickness (mm):   | 18                           |
| Drawer Included:         | No                           |
| Drawer Type:             | Not Applicable               |
| No of Shelves:           | 1                            |
| Hinge Type:              | 95 Degree Inset Clip-On S/C  |
| Hinge Included:          | Yes                          |
| Adjustable Legs:         | Not Applicable               |
| Fixings Included:        | Not Required                 |
| Handle Style:            | Traditional                  |
| Waste Shroud:            | No                           |
| Handle Included:         | Yes                          |
| Handle Type:             | Кпор                         |