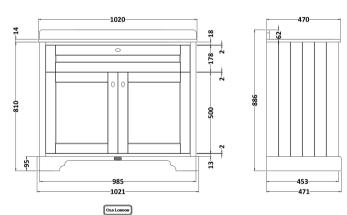

## TECHNICAL DATA SHEET

ROXOR

Sales Code: LON407

| Product Dimensions       |                              |
|--------------------------|------------------------------|
| Height (mm):             | 810                          |
| Width (mm):              | 1021                         |
| Depth (mm):              | 471                          |
| Nett Weight (kg):        | 43.5                         |
| Packaging Dimensions     |                              |
| Height (mm):             | 850                          |
| Width (mm):              | 1055                         |
| Depth (mm):              | 510                          |
| Gross Weight (kg):       | 43.5                         |
| Packaging Data           |                              |
| Box Colour:              | Brown Cardboard Box          |
| Box Qty:                 | 1                            |
| Label Size:              | 150 x 100                    |
| Label Colour:            | White Label                  |
| Label Qty:               | 2                            |
| Outer Box Dimensions (If | Applicable)                  |
| Height (mm):             |                              |
| Width (mm):              |                              |
| Depth (mm):              |                              |
| Gross Weight (kg):       |                              |
| Barcode:                 | 5056211844600                |
| Product Details          |                              |
| Country of Origin:       | Ireland                      |
| Fitting Instruction:     | No                           |
| CE Certification:        |                              |
| FSC Certified Materials: | Yes                          |
| Colour:                  | Timeless Sand                |
| Construction Method:     | Cam & Wood Dowel             |
| Construction Type:       | Rigid                        |
| Cabinet Finish:          | Mdf Vinyl Textured Woodgrain |
| Fascia Finish:           | Mdf Vinyl Textured Woodgrain |
| Cabinet Thickness (mm):  | 18                           |
| Fascia Thickness (mm):   | 18                           |
| Drawer Included:         | No                           |
| Drawer Type:             | Not Applicable               |
| No of Shelves:           | 1                            |
| Hinge Type:              | 95 Degree Inset Clip-On S/C  |
| Hinge Included:          | Yes                          |
| Adjustable Legs:         | Not Applicable               |
| Fixings Included:        | Not Required                 |
| Handle Style:            | Traditional                  |
| Waste Shroud:            | No                           |
| Handle Included:         | Yes                          |
| Handle Type:             | Кпор                         |