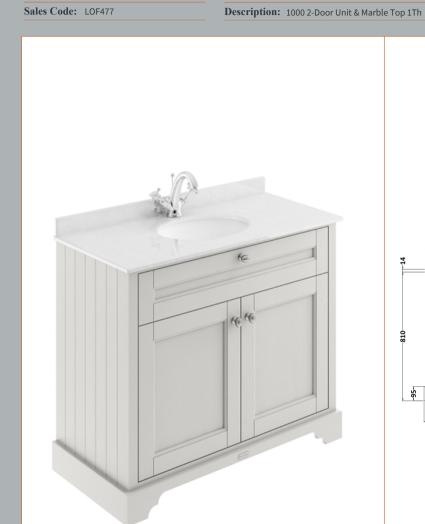

## TECHNICAL DATA SHEET

ROXOR

Sales Code: LOM246

**Description:** 1000 Rectangle Marble Top/Basin 1Th

| Product Dime        | isions                                                                                                                                                           |       |
|---------------------|------------------------------------------------------------------------------------------------------------------------------------------------------------------|-------|
| Height (mm):        | 268                                                                                                                                                              |       |
| Width (mm):         | 1020                                                                                                                                                             |       |
| Depth (mm):         | 470                                                                                                                                                              |       |
| Nett Weight (kg):   | 18                                                                                                                                                               |       |
| Packaging Din       | iensions                                                                                                                                                         |       |
| Height (mm):        | 250                                                                                                                                                              |       |
| Width (mm):         | 1100                                                                                                                                                             |       |
| Depth (mm):         | 580                                                                                                                                                              |       |
| Gross Weight (kg    | ): 18.5                                                                                                                                                          |       |
| Packaging Dat       | a                                                                                                                                                                |       |
| Box Colour:         | White Cardboard Box                                                                                                                                              |       |
| Box Qty:            | 1                                                                                                                                                                |       |
| Label Size:         | 100 x 50                                                                                                                                                         |       |
| Label Colour:       | White Label                                                                                                                                                      |       |
| Label Qty:          | 2                                                                                                                                                                |       |
| Outer Box Din       | iensions (If Applicable)                                                                                                                                         |       |
| Height (mm):        |                                                                                                                                                                  |       |
| Width (mm):         |                                                                                                                                                                  |       |
| Depth (mm):         |                                                                                                                                                                  |       |
| Gross Weight (kg    | ):                                                                                                                                                               |       |
| Barcode:            | 5056211825746                                                                                                                                                    |       |
| Product Detai       | s                                                                                                                                                                |       |
| Country of Origin   | : China                                                                                                                                                          |       |
| Fitting Instruction | I: No                                                                                                                                                            |       |
| Certification:      | CE: N/A WRAS: N/A WRAS No: N/A                                                                                                                                   |       |
| Product Material:   | Vitreous China, Natural Marble                                                                                                                                   |       |
| Fixing Supplied:    | No                                                                                                                                                               |       |
|                     |                                                                                                                                                                  |       |
| Pans/Bidets:        | Trap Style: Not Applicable Includes Seat: Not Appli                                                                                                              | cable |
| Seats:              | Seat Type: Not Applicable Material: Not Applicable                                                                                                               |       |
| Seats:              | Seat Type:         Not Applicable         Material:         Not Applicable           Function:         Not Applicable         Hinge Type:         Not Applicable |       |
|                     | Hinge Material: Not Applicable                                                                                                                                   | ible  |
|                     | mige Material. Not Applicable                                                                                                                                    |       |
| Cisterns:           | Operating Type: Not Applicable Fittings: Not Applicab                                                                                                            | le    |
|                     | Lever Type: Not Applicable                                                                                                                                       |       |
|                     |                                                                                                                                                                  |       |
| Basins:             | Tap Hole: One Taphole Chain Stay Hole: No                                                                                                                        |       |
|                     | Template: Not Applicable Waste Type Reg: Slotted                                                                                                                 |       |
|                     | Overflow Inc: Yes Overflow Cover: Yes                                                                                                                            |       |
|                     | Inner Bowl Depth (mm): 160mm                                                                                                                                     |       |