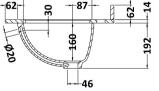

## TECHNICAL DATA SHEET

ROXOR

Sales Code: LOM246

**Description:** 1000 Rectangle Marble Top/Basin 1Th

| Product Dime        | isions                                                                                                                                                           |       |
|---------------------|------------------------------------------------------------------------------------------------------------------------------------------------------------------|-------|
| Height (mm):        | 268                                                                                                                                                              |       |
| Width (mm):         | 1020                                                                                                                                                             |       |
| Depth (mm):         | 470                                                                                                                                                              |       |
| Nett Weight (kg):   | 18                                                                                                                                                               |       |
| Packaging Din       | iensions                                                                                                                                                         |       |
| Height (mm):        | 250                                                                                                                                                              |       |
| Width (mm):         | 1100                                                                                                                                                             |       |
| Depth (mm):         | 580                                                                                                                                                              |       |
| Gross Weight (kg    | ): 18.5                                                                                                                                                          |       |
| Packaging Dat       | a                                                                                                                                                                |       |
| Box Colour:         | White Cardboard Box                                                                                                                                              |       |
| Box Qty:            | 1                                                                                                                                                                |       |
| Label Size:         | 100 x 50                                                                                                                                                         |       |
| Label Colour:       | White Label                                                                                                                                                      |       |
| Label Qty:          | 2                                                                                                                                                                |       |
| Outer Box Din       | iensions (If Applicable)                                                                                                                                         |       |
| Height (mm):        |                                                                                                                                                                  |       |
| Width (mm):         |                                                                                                                                                                  |       |
| Depth (mm):         |                                                                                                                                                                  |       |
| Gross Weight (kg    | ):                                                                                                                                                               |       |
| Barcode:            | 5056211825746                                                                                                                                                    |       |
| Product Detai       | s                                                                                                                                                                |       |
| Country of Origin   | : China                                                                                                                                                          |       |
| Fitting Instruction | I: No                                                                                                                                                            |       |
| Certification:      | CE: N/A WRAS: N/A WRAS No: N/A                                                                                                                                   |       |
| Product Material:   | Vitreous China, Natural Marble                                                                                                                                   |       |
| Fixing Supplied:    | No                                                                                                                                                               |       |
|                     |                                                                                                                                                                  |       |
| Pans/Bidets:        | Trap Style: Not Applicable Includes Seat: Not Appli                                                                                                              | cable |
| Seats:              | Seat Type: Not Applicable Material: Not Applicable                                                                                                               |       |
| Seats:              | Seat Type:         Not Applicable         Material:         Not Applicable           Function:         Not Applicable         Hinge Type:         Not Applicable |       |
|                     | Hinge Material: Not Applicable                                                                                                                                   | ible  |
|                     | mige Material. Not Applicable                                                                                                                                    |       |
| Cisterns:           | Operating Type: Not Applicable Fittings: Not Applicab                                                                                                            | le    |
|                     | Lever Type: Not Applicable                                                                                                                                       |       |
|                     |                                                                                                                                                                  |       |
| Basins:             | Tap Hole: One Taphole Chain Stay Hole: No                                                                                                                        |       |
|                     | Template: Not Applicable Waste Type Reg: Slotted                                                                                                                 |       |
|                     | Overflow Inc: Yes Overflow Cover: Yes                                                                                                                            |       |
|                     | Inner Bowl Depth (mm): 160mm                                                                                                                                     |       |