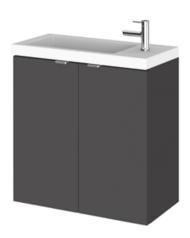

## ROXOR

Sales Code: CBI938 Description: 500 2-Door Wall Hung Unit & Basin

## **Packaging Details**

Barcode: 5056211849018

Sales Code: OFF934 Description: 500 2-Door Wall Hung Unit (255mm)

| <b>Product Dimensions</b> |                              |  |  |
|---------------------------|------------------------------|--|--|
| Height (mm):              | 540                          |  |  |
| Width (mm):               | 500                          |  |  |
| Depth (mm):               | 283                          |  |  |
| Nett Weight (kg):         | 9.5                          |  |  |
| Packaging Dimensions      |                              |  |  |
| Height (mm):              | 560                          |  |  |
| Width (mm):               | 520                          |  |  |
| Depth (mm):               | 275                          |  |  |
| Gross Weight (kg):        | 10                           |  |  |
| Packaging Data            |                              |  |  |
| Box Colour:               | Brown Cardboard Box          |  |  |
| Box Qty:                  | 1                            |  |  |
| Label Size:               | 100 x 50                     |  |  |
| Label Colour:             | White Label                  |  |  |
| Label Qty:                | 2                            |  |  |
| Outer Box Dimensions (If  | Applicable)                  |  |  |
| Height (mm):              |                              |  |  |
| Width (mm):               |                              |  |  |
| Depth (mm):               |                              |  |  |
| Gross Weight (kg):        |                              |  |  |
| Barcode:                  | 5056211848714                |  |  |
| <b>Product Details</b>    |                              |  |  |
| Country of Origin:        | China                        |  |  |
| Fitting Instruction:      | No                           |  |  |
| CE Certification:         | N/A                          |  |  |
| FSC Certified Materials:  | Yes                          |  |  |
| Colour:                   | Gloss Grey                   |  |  |
| Construction Method:      | Cam & Wood Dowel             |  |  |
| Construction Type:        | Rigid                        |  |  |
| Cabinet Finish:           | MFC Painted Gloss            |  |  |
| Fascia Finish:            | MFC Painted Gloss            |  |  |
| Cabinet Thickness (mm):   | 16                           |  |  |
| Fascia Thickness (mm):    | 18                           |  |  |
| Drawer Included:          | No                           |  |  |
| Drawer Type:              | Not Applicable               |  |  |
| No of Shelves:            | 0                            |  |  |
| Hinge Type:               | 95 Degree Clip-On Soft Close |  |  |
| Hinge Included:           | Yes, Supplied                |  |  |
| Adjustable Legs:          | No, Not Required             |  |  |
| Fixings Included:         | Yes                          |  |  |
| Handle Style:             | Modern                       |  |  |
| Waste Shroud:             | No                           |  |  |
| Handle Included:          | Yes, Supplied                |  |  |