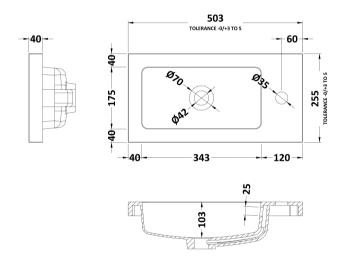

Wrapover

Handle Type:

Sales Code: PMB302 Description: 500 Side Tap Basin 1Th (502.5X255x40)

| <b>Product Dime</b>                                        | nsions                                                 |                               |                               |  |  |
|------------------------------------------------------------|--------------------------------------------------------|-------------------------------|-------------------------------|--|--|
| Height (mm):                                               |                                                        | 255                           |                               |  |  |
| Width (mm):                                                |                                                        | 503                           |                               |  |  |
| Depth (mm):                                                |                                                        | 135                           |                               |  |  |
| Nett Weight (kg)                                           | :                                                      | 8                             |                               |  |  |
| <b>Packaging Dir</b>                                       | nensions                                               |                               |                               |  |  |
| Height (mm):                                               |                                                        | 305                           |                               |  |  |
| Width (mm):                                                |                                                        | 205                           |                               |  |  |
| Depth (mm):                                                |                                                        | 555                           |                               |  |  |
| Gross Weight (kg):                                         |                                                        | 8                             |                               |  |  |
| Packaging Dat                                              | ta                                                     |                               |                               |  |  |
| Box Colour:                                                |                                                        | Brown Cardboard Box - Printed |                               |  |  |
| Box Qty:                                                   |                                                        | 1                             |                               |  |  |
| Label Size:                                                |                                                        | 100 x 50                      |                               |  |  |
| Label Colour:                                              | el Colour:                                             |                               | White Label                   |  |  |
| Label Qty: 2                                               |                                                        | 2                             |                               |  |  |
| <b>Outer Box Dir</b>                                       | nensions (If Appli                                     | cable)                        |                               |  |  |
| Height (mm):                                               |                                                        |                               |                               |  |  |
| Width (mm):                                                |                                                        |                               |                               |  |  |
| Depth (mm):                                                |                                                        |                               |                               |  |  |
| Gross Weight (kg                                           | g):                                                    |                               |                               |  |  |
| Barcode:                                                   |                                                        | 5055369063                    | 3031                          |  |  |
| <b>Product Detai</b>                                       | ls                                                     |                               |                               |  |  |
| Country of Origin                                          | n:                                                     | China                         |                               |  |  |
| Fitting Instruction                                        | n:                                                     | No                            |                               |  |  |
| Certification:                                             | CE: Yes                                                | WRAS: N/A                     | WRAS No: N/A                  |  |  |
| Product Material:                                          |                                                        | Polymarble                    |                               |  |  |
| Fixing Supplied:                                           |                                                        | No                            |                               |  |  |
|                                                            |                                                        |                               |                               |  |  |
| Pans/Bidets:                                               | Trap Style: Not App                                    | olicable                      | Includes Seat: Not Applicable |  |  |
| Seats:                                                     | Seat Type: Not App                                     | olicable                      | Material: Not Applicable      |  |  |
|                                                            | Function: Not App                                      | olicable                      | Hinge Type: Not Applicable    |  |  |
|                                                            | Hinge Material: Not Applicable                         |                               |                               |  |  |
|                                                            |                                                        |                               |                               |  |  |
| Cisterns: Operating Type: Not Applicable Fittings: Not App |                                                        |                               |                               |  |  |
| Cisteriis:                                                 | Lever Type: Not Applicable  Lever Type: Not Applicable |                               |                               |  |  |
|                                                            |                                                        |                               |                               |  |  |
| Basins:                                                    | Tap Hole: One Tap                                      | hole                          | Chain Stay Hole: No           |  |  |
|                                                            | Template: Not Requ                                     |                               | Waste Type Req: Slotted       |  |  |
|                                                            | Overflow Inc: Yes                                      |                               | Overflow Cover: Yes           |  |  |
|                                                            |                                                        |                               |                               |  |  |

Inner Bowl Depth (mm): 103mm