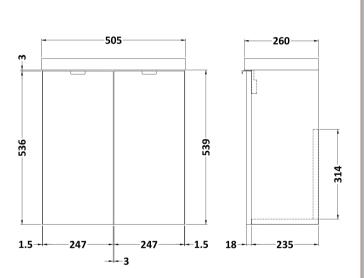

## **Packaging Details**

Barcode: 5056211849018

Sales Code: OFF934 Description: 500 2-Door Wall Hung Unit (255mm)

| <b>Product Dimensions</b> |                              |  |  |
|---------------------------|------------------------------|--|--|
| Height (mm):              | 540                          |  |  |
| Width (mm):               | 500                          |  |  |
| Depth (mm):               | 283                          |  |  |
| Nett Weight (kg):         | 9.5                          |  |  |
| Packaging Dimensions      |                              |  |  |
| Height (mm):              | 560                          |  |  |
| Width (mm):               | 520                          |  |  |
| Depth (mm):               | 275                          |  |  |
| Gross Weight (kg):        | 10                           |  |  |
| Packaging Data            |                              |  |  |
| Box Colour:               | Brown Cardboard Box          |  |  |
| Box Qty:                  | 1                            |  |  |
| Label Size:               | 100 x 50                     |  |  |
| Label Colour:             | White Label                  |  |  |
| Label Qty:                | 2                            |  |  |
| Outer Box Dimensions (If  | Applicable)                  |  |  |
| Height (mm):              |                              |  |  |
| Width (mm):               |                              |  |  |
| Depth (mm):               |                              |  |  |
| Gross Weight (kg):        |                              |  |  |
| Barcode:                  | 5056211848714                |  |  |
| <b>Product Details</b>    |                              |  |  |
| Country of Origin:        | China                        |  |  |
| Fitting Instruction:      | No                           |  |  |
| CE Certification:         | N/A                          |  |  |
| FSC Certified Materials:  | Yes                          |  |  |
| Colour:                   | Gloss Grey                   |  |  |
| Construction Method:      | Cam & Wood Dowel             |  |  |
| Construction Type:        | Rigid                        |  |  |
| Cabinet Finish:           | MFC Painted Gloss            |  |  |
| Fascia Finish:            | MFC Painted Gloss            |  |  |
| Cabinet Thickness (mm):   | 16                           |  |  |
| Fascia Thickness (mm):    | 18                           |  |  |
| Drawer Included:          | No                           |  |  |
| Drawer Type:              | Not Applicable               |  |  |
| No of Shelves:            | 0                            |  |  |
| Hinge Type:               | 95 Degree Clip-On Soft Close |  |  |
| Hinge Included:           | Yes, Supplied                |  |  |
| Adjustable Legs:          | No, Not Required             |  |  |
| Fixings Included:         | Yes                          |  |  |
| Handle Style:             | Modern                       |  |  |
| Waste Shroud:             | No                           |  |  |
| Handle Included:          | Yes, Supplied                |  |  |