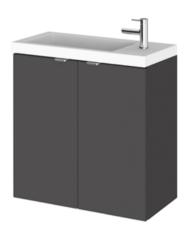

## ROXOR

Sales Code: CBI938 Description: 500 2-Door Wall Hung Unit & Basin

## **Packaging Details**

Barcode: 5056211849018

Sales Code: OFF934 Description: 500 2-Door Wall Hung Unit (255mm)

| <b>Product Dimensions</b> |                              |  |  |
|---------------------------|------------------------------|--|--|
| Height (mm):              | 540                          |  |  |
| Width (mm):               | 500                          |  |  |
| Depth (mm):               | 283                          |  |  |
| Nett Weight (kg):         | 9.5                          |  |  |
| Packaging Dimensions      |                              |  |  |
| Height (mm):              | 560                          |  |  |
| Width (mm):               | 520                          |  |  |
| Depth (mm):               | 275                          |  |  |
| Gross Weight (kg):        | 10                           |  |  |
| Packaging Data            |                              |  |  |
| Box Colour:               | Brown Cardboard Box          |  |  |
| Box Qty:                  | 1                            |  |  |
| Label Size:               | 100 x 50                     |  |  |
| Label Colour:             | White Label                  |  |  |
| Label Qty:                | 2                            |  |  |
| Outer Box Dimensions (If  | Applicable)                  |  |  |
| Height (mm):              |                              |  |  |
| Width (mm):               |                              |  |  |
| Depth (mm):               |                              |  |  |
| Gross Weight (kg):        |                              |  |  |
| Barcode:                  | 5056211848714                |  |  |
| <b>Product Details</b>    |                              |  |  |
| Country of Origin:        | China                        |  |  |
| Fitting Instruction:      | No                           |  |  |
| CE Certification:         | N/A                          |  |  |
| FSC Certified Materials:  | Yes                          |  |  |
| Colour:                   | Gloss Grey                   |  |  |
| Construction Method:      | Cam & Wood Dowel             |  |  |
| Construction Type:        | Rigid                        |  |  |
| Cabinet Finish:           | MFC Painted Gloss            |  |  |
| Fascia Finish:            | MFC Painted Gloss            |  |  |
| Cabinet Thickness (mm):   | 16                           |  |  |
| Fascia Thickness (mm):    | 18                           |  |  |
| Drawer Included:          | No                           |  |  |
| Drawer Type:              | Not Applicable               |  |  |
| No of Shelves:            | 0                            |  |  |
| Hinge Type:               | 95 Degree Clip-On Soft Close |  |  |
| Hinge Included:           | Yes, Supplied                |  |  |
| Adjustable Legs:          | No, Not Required             |  |  |
| Fixings Included:         | Yes                          |  |  |
| Handle Style:             | Modern                       |  |  |
| Waste Shroud:             | No                           |  |  |
| Handle Included:          | Yes, Supplied                |  |  |