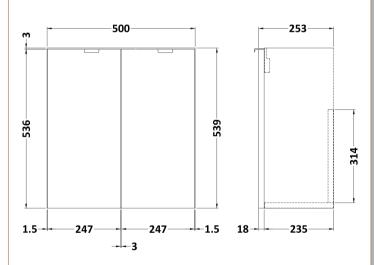

## **Packaging Details**

Barcode: 5056211849018

Sales Code: OFF934 Description: 500 2-Door Wall Hung Unit (255mm)

| <b>Product Dimensions</b> |                              |  |  |
|---------------------------|------------------------------|--|--|
| Height (mm):              | 540                          |  |  |
| Width (mm):               | 500                          |  |  |
| Depth (mm):               | 283                          |  |  |
| Nett Weight (kg):         | 9.5                          |  |  |
| Packaging Dimensions      |                              |  |  |
| Height (mm):              | 560                          |  |  |
| Width (mm):               | 520                          |  |  |
| Depth (mm):               | 275                          |  |  |
| Gross Weight (kg):        | 10                           |  |  |
| Packaging Data            |                              |  |  |
| Box Colour:               | Brown Cardboard Box          |  |  |
| Box Qty:                  | 1                            |  |  |
| Label Size:               | 100 x 50                     |  |  |
| Label Colour:             | White Label                  |  |  |
| Label Qty:                | 2                            |  |  |
| Outer Box Dimensions (If  | Applicable)                  |  |  |
| Height (mm):              |                              |  |  |
| Width (mm):               |                              |  |  |
| Depth (mm):               |                              |  |  |
| Gross Weight (kg):        |                              |  |  |
| Barcode:                  | 5056211848714                |  |  |
| <b>Product Details</b>    |                              |  |  |
| Country of Origin:        | China                        |  |  |
| Fitting Instruction:      | No                           |  |  |
| CE Certification:         | N/A                          |  |  |
| FSC Certified Materials:  | Yes                          |  |  |
| Colour:                   | Gloss Grey                   |  |  |
| Construction Method:      | Cam & Wood Dowel             |  |  |
| Construction Type:        | Rigid                        |  |  |
| Cabinet Finish:           | MFC Painted Gloss            |  |  |
| Fascia Finish:            | MFC Painted Gloss            |  |  |
| Cabinet Thickness (mm):   | 16                           |  |  |
| Fascia Thickness (mm):    | 18                           |  |  |
| Drawer Included:          | No                           |  |  |
| Drawer Type:              | Not Applicable               |  |  |
| No of Shelves:            | 0                            |  |  |
| Hinge Type:               | 95 Degree Clip-On Soft Close |  |  |
| Hinge Included:           | Yes, Supplied                |  |  |
| Adjustable Legs:          | No, Not Required             |  |  |
| Fixings Included:         | Yes                          |  |  |
| Handle Style:             | Modern                       |  |  |
| Waste Shroud:             | No                           |  |  |
| Handle Included:          | Yes, Supplied                |  |  |