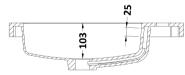

## CERAMICS

Sales Code: PMB302

**Description:** 500 Side Tap Basin 1Th (502.5X255x40)

| Product Dime         | isions                                                   |  |
|----------------------|----------------------------------------------------------|--|
| Height (mm):         | 255                                                      |  |
| Width (mm):          | 503                                                      |  |
| Depth (mm):          | 135                                                      |  |
| Nett Weight (kg):    | 8                                                        |  |
| <b>Packaging Din</b> | nensions                                                 |  |
| Height (mm):         | 305                                                      |  |
| Width (mm):          | 205                                                      |  |
| Depth (mm):          | 555                                                      |  |
| Gross Weight (kg     | ): 8                                                     |  |
| Packaging Dat        | a                                                        |  |
| Box Colour:          | Brown Cardboard Box - Printed                            |  |
| Box Qty:             | 1                                                        |  |
| Label Size:          | 100 x 50                                                 |  |
| Label Colour:        | White Label                                              |  |
| Label Qty:           | 2                                                        |  |
| Outer Box Din        | nensions (If Applicable)                                 |  |
| Height (mm):         |                                                          |  |
| Width (mm):          |                                                          |  |
| Depth (mm):          |                                                          |  |
| Gross Weight (kg     | ):                                                       |  |
| Barcode:             | 5055369063031                                            |  |
| Product Detail       | S                                                        |  |
| Country of Origir    | u: China                                                 |  |
| Fitting Instruction  | n: No                                                    |  |
| Certification:       | CE: Yes WRAS: N/A WRAS No: N/A                           |  |
| Product Material:    | Polymarble                                               |  |
| Fixing Supplied:     | No                                                       |  |
|                      |                                                          |  |
| Pans/Bidets:         | Trap Style: Not Applicable Includes Seat: Not Applicable |  |
| S 4                  | Cost Type: Mat Applicable Metavil, Mat Applicable        |  |
| Seats:               | Seat Type: Not Applicable Material: Not Applicable       |  |
|                      | Function: Not Applicable Hinge Type: Not Applicable      |  |
|                      | Hinge Material: Not Applicable                           |  |
| Cisterns:            | Operating Type: Not Applicable Fittings: Not Applicable  |  |
| Cisteriis.           | Lever Type: Not Applicable                               |  |
|                      |                                                          |  |
| Basins:              | Tap Hole: One Taphole Chain Stay Hole: No                |  |
|                      | Template: Not Required Waste Type Reg: Slotted           |  |
|                      | Overflow Inc: Yes Overflow Cover: Yes                    |  |
|                      | Inner Bowl Depth (mm): 103mm                             |  |