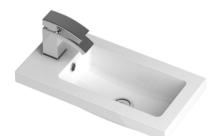

## CERAMICS

Sales Code: PMB302

**Description:** 500 Side Tap Basin 1Th (502.5X255x40)

| Product Dime         | isions                                                   |  |
|----------------------|----------------------------------------------------------|--|
| Height (mm):         | 255                                                      |  |
| Width (mm):          | 503                                                      |  |
| Depth (mm):          | 135                                                      |  |
| Nett Weight (kg):    | 8                                                        |  |
| <b>Packaging Din</b> | nensions                                                 |  |
| Height (mm):         | 305                                                      |  |
| Width (mm):          | 205                                                      |  |
| Depth (mm):          | 555                                                      |  |
| Gross Weight (kg     | ): 8                                                     |  |
| Packaging Dat        | a                                                        |  |
| Box Colour:          | Brown Cardboard Box - Printed                            |  |
| Box Qty:             | 1                                                        |  |
| Label Size:          | 100 x 50                                                 |  |
| Label Colour:        | White Label                                              |  |
| Label Qty:           | 2                                                        |  |
| Outer Box Din        | nensions (If Applicable)                                 |  |
| Height (mm):         |                                                          |  |
| Width (mm):          |                                                          |  |
| Depth (mm):          |                                                          |  |
| Gross Weight (kg     | ):                                                       |  |
| Barcode:             | 5055369063031                                            |  |
| Product Detail       | S                                                        |  |
| Country of Origir    | u: China                                                 |  |
| Fitting Instruction  | n: No                                                    |  |
| Certification:       | CE: Yes WRAS: N/A WRAS No: N/A                           |  |
| Product Material:    | Polymarble                                               |  |
| Fixing Supplied:     | No                                                       |  |
|                      |                                                          |  |
| Pans/Bidets:         | Trap Style: Not Applicable Includes Seat: Not Applicable |  |
| S 4                  | Cost Type: Mat Applicable Metavil, Mat Applicable        |  |
| Seats:               | Seat Type: Not Applicable Material: Not Applicable       |  |
|                      | Function: Not Applicable Hinge Type: Not Applicable      |  |
|                      | Hinge Material: Not Applicable                           |  |
| Cisterns:            | Operating Type: Not Applicable Fittings: Not Applicable  |  |
| Cisteriis.           | Lever Type: Not Applicable                               |  |
|                      |                                                          |  |
| Basins:              | Tap Hole: One Taphole Chain Stay Hole: No                |  |
|                      | Template: Not Required Waste Type Reg: Slotted           |  |
|                      | Overflow Inc: Yes Overflow Cover: Yes                    |  |
|                      | Inner Bowl Depth (mm): 103mm                             |  |