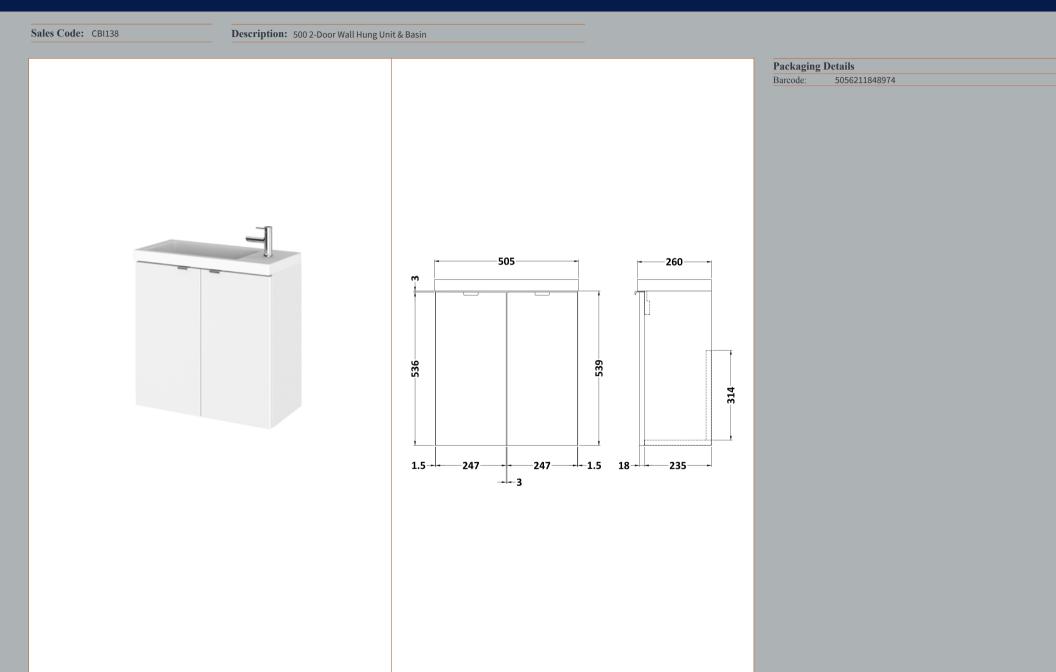

## TECHNICAL DATA SHEET

ROXOR

Sales Code: OFF134

**Description:** 500 2-Door Wall Hung Unit (255mm)

| Product Dimensions         |                              |
|----------------------------|------------------------------|
| Height (mm):               | 540                          |
| Width (mm):                | 500                          |
| Depth (mm):                | 283                          |
| Nett Weight (kg):          | 9.5                          |
| Packaging Dimensions       |                              |
| Height (mm):               | 560                          |
| Width (mm):                | 520                          |
| Depth (mm):                | 275                          |
| Gross Weight (kg):         | 10                           |
| Packaging Data             |                              |
| Box Colour:                | Brown Cardboard Box          |
| Box Qty:                   | 1                            |
| Label Size:                | X                            |
| Label Colour:              | White Label                  |
| Label Qty:                 | 0                            |
| Outer Box Dimensions (If A | Applicable)                  |
| Height (mm):               | ** /                         |
| Width (mm):                |                              |
| Depth (mm):                |                              |
| Gross Weight (kg):         |                              |
| Barcode:                   | 5056211848677                |
| Product Details            |                              |
| Country of Origin:         | China                        |
| Fitting Instruction:       | No                           |
| CE Certification:          | N/A                          |
| FSC Certified Materials:   | Yes                          |
| Colour:                    | Gloss White                  |
| Construction Method:       | Cam & Wood Dowel             |
| Construction Type:         | Rigid                        |
| Cabinet Finish:            | MFC Painted Gloss            |
| Fascia Finish:             | MFC Painted Gloss            |
| Cabinet Thickness (mm):    | 16                           |
| Fascia Thickness (mm):     | 18                           |
| Drawer Included:           | No                           |
| Drawer Type:               | Not Applicable               |
| No of Shelves:             | 0                            |
| Hinge Type:                | 95 Degree Clip-On Soft Close |
| Hinge Included:            | Yes, Supplied                |
| Adjustable Legs:           | No, Not Required             |
| Fixings Included:          | Yes                          |
| Handle Style:              | Modern                       |
| Waste Shroud:              | No                           |
| Handle Included:           | Yes, Supplied                |
| Handle Type:               | Wrapover                     |