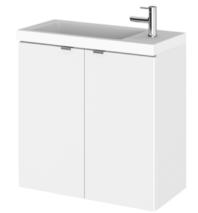

## TECHNICAL DATA SHEET

ROXOR

Sales Code: OFF134

**Description:** 500 2-Door Wall Hung Unit (255mm)

| Product Dimensions         |                              |
|----------------------------|------------------------------|
| Height (mm):               | 540                          |
| Width (mm):                | 500                          |
| Depth (mm):                | 283                          |
| Nett Weight (kg):          | 9.5                          |
| Packaging Dimensions       |                              |
| Height (mm):               | 560                          |
| Width (mm):                | 520                          |
| Depth (mm):                | 275                          |
| Gross Weight (kg):         | 10                           |
| Packaging Data             |                              |
| Box Colour:                | Brown Cardboard Box          |
| Box Qty:                   | 1                            |
| Label Size:                | X                            |
| Label Colour:              | White Label                  |
| Label Qty:                 | 0                            |
| Outer Box Dimensions (If A | Applicable)                  |
| Height (mm):               | ** /                         |
| Width (mm):                |                              |
| Depth (mm):                |                              |
| Gross Weight (kg):         |                              |
| Barcode:                   | 5056211848677                |
| Product Details            |                              |
| Country of Origin:         | China                        |
| Fitting Instruction:       | No                           |
| CE Certification:          | N/A                          |
| FSC Certified Materials:   | Yes                          |
| Colour:                    | Gloss White                  |
| Construction Method:       | Cam & Wood Dowel             |
| Construction Type:         | Rigid                        |
| Cabinet Finish:            | MFC Painted Gloss            |
| Fascia Finish:             | MFC Painted Gloss            |
| Cabinet Thickness (mm):    | 16                           |
| Fascia Thickness (mm):     | 18                           |
| Drawer Included:           | No                           |
| Drawer Type:               | Not Applicable               |
| No of Shelves:             | 0                            |
| Hinge Type:                | 95 Degree Clip-On Soft Close |
| Hinge Included:            | Yes, Supplied                |
| Adjustable Legs:           | No, Not Required             |
| Fixings Included:          | Yes                          |
| Handle Style:              | Modern                       |
| Waste Shroud:              | No                           |
| Handle Included:           | Yes, Supplied                |
| Handle Type:               | Wrapover                     |