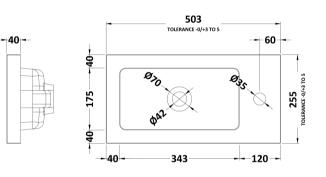

## CERAMICS

Sales Code: PMB302

**Description:** 500 Side Tap Basin 1Th (502.5X255x40)

| Product Dime         | isions                                                   |  |
|----------------------|----------------------------------------------------------|--|
| Height (mm):         | 255                                                      |  |
| Width (mm):          | 503                                                      |  |
| Depth (mm):          | 135                                                      |  |
| Nett Weight (kg):    | 8                                                        |  |
| <b>Packaging Din</b> | nensions                                                 |  |
| Height (mm):         | 305                                                      |  |
| Width (mm):          | 205                                                      |  |
| Depth (mm):          | 555                                                      |  |
| Gross Weight (kg     | ): 8                                                     |  |
| Packaging Dat        | a                                                        |  |
| Box Colour:          | Brown Cardboard Box - Printed                            |  |
| Box Qty:             | 1                                                        |  |
| Label Size:          | 100 x 50                                                 |  |
| Label Colour:        | White Label                                              |  |
| Label Qty:           | 2                                                        |  |
| Outer Box Din        | nensions (If Applicable)                                 |  |
| Height (mm):         |                                                          |  |
| Width (mm):          |                                                          |  |
| Depth (mm):          |                                                          |  |
| Gross Weight (kg     | ):                                                       |  |
| Barcode:             | 5055369063031                                            |  |
| Product Detail       | S                                                        |  |
| Country of Origir    | u: China                                                 |  |
| Fitting Instruction  | n: No                                                    |  |
| Certification:       | CE: Yes WRAS: N/A WRAS No: N/A                           |  |
| Product Material:    | Polymarble                                               |  |
| Fixing Supplied:     | No                                                       |  |
|                      |                                                          |  |
| Pans/Bidets:         | Trap Style: Not Applicable Includes Seat: Not Applicable |  |
| S 4                  | Cost Type: Mat Applicable Metavil, Mat Applicable        |  |
| Seats:               | Seat Type: Not Applicable Material: Not Applicable       |  |
|                      | Function: Not Applicable Hinge Type: Not Applicable      |  |
|                      | Hinge Material: Not Applicable                           |  |
| Cisterns:            | Operating Type: Not Applicable Fittings: Not Applicable  |  |
| Cisteriis.           | Lever Type: Not Applicable                               |  |
|                      |                                                          |  |
| Basins:              | Tap Hole: One Taphole Chain Stay Hole: No                |  |
|                      | Template: Not Required Waste Type Reg: Slotted           |  |
|                      | Overflow Inc: Yes Overflow Cover: Yes                    |  |
|                      | Inner Bowl Depth (mm): 103mm                             |  |