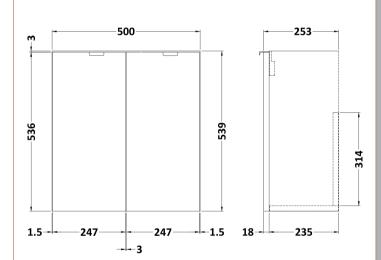

## TECHNICAL DATA SHEET

ROXOR

Sales Code: OFF134

**Description:** 500 2-Door Wall Hung Unit (255mm)

| Product Dimensions         |                              |
|----------------------------|------------------------------|
| Height (mm):               | 540                          |
| Width (mm):                | 500                          |
| Depth (mm):                | 283                          |
| Nett Weight (kg):          | 9.5                          |
| Packaging Dimensions       |                              |
| Height (mm):               | 560                          |
| Width (mm):                | 520                          |
| Depth (mm):                | 275                          |
| Gross Weight (kg):         | 10                           |
| Packaging Data             |                              |
| Box Colour:                | Brown Cardboard Box          |
| Box Qty:                   | 1                            |
| Label Size:                | X                            |
| Label Colour:              | White Label                  |
| Label Qty:                 | 0                            |
| Outer Box Dimensions (If A | Applicable)                  |
| Height (mm):               | ** /                         |
| Width (mm):                |                              |
| Depth (mm):                |                              |
| Gross Weight (kg):         |                              |
| Barcode:                   | 5056211848677                |
| Product Details            |                              |
| Country of Origin:         | China                        |
| Fitting Instruction:       | No                           |
| CE Certification:          | N/A                          |
| FSC Certified Materials:   | Yes                          |
| Colour:                    | Gloss White                  |
| Construction Method:       | Cam & Wood Dowel             |
| Construction Type:         | Rigid                        |
| Cabinet Finish:            | MFC Painted Gloss            |
| Fascia Finish:             | MFC Painted Gloss            |
| Cabinet Thickness (mm):    | 16                           |
| Fascia Thickness (mm):     | 18                           |
| Drawer Included:           | No                           |
| Drawer Type:               | Not Applicable               |
| No of Shelves:             | 0                            |
| Hinge Type:                | 95 Degree Clip-On Soft Close |
| Hinge Included:            | Yes, Supplied                |
| Adjustable Legs:           | No, Not Required             |
| Fixings Included:          | Yes                          |
| Handle Style:              | Modern                       |
| Waste Shroud:              | No                           |
| Handle Included:           | Yes, Supplied                |
| Handle Type:               | Wrapover                     |