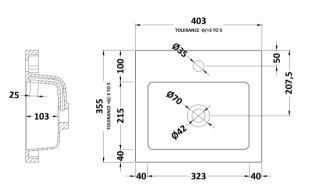

ROXOR

Sales Code: PMB311

**Description:** 400 Rear Tap Basin 1Th

| Product Dime        | nsions                                                   |  |
|---------------------|----------------------------------------------------------|--|
| Height (mm):        | 355                                                      |  |
| Width (mm):         | 403                                                      |  |
| Depth (mm):         | 135                                                      |  |
| Nett Weight (kg):   | 6.01                                                     |  |
| Packaging Din       | nensions                                                 |  |
| Height (mm):        | 550                                                      |  |
| Width (mm):         | 450                                                      |  |
| Depth (mm):         | 420                                                      |  |
| Gross Weight (kg    | ): 6.01                                                  |  |
| Packaging Dat       | a                                                        |  |
| Box Colour:         | Brown Cardboard Box - Printed                            |  |
| Box Qty:            | 1                                                        |  |
| Label Size:         | 100 x 50                                                 |  |
| Label Colour:       | White Label                                              |  |
| Label Qty:          | 2                                                        |  |
| Outer Box Din       | nensions (If Applicable)                                 |  |
| Height (mm):        |                                                          |  |
| Width (mm):         |                                                          |  |
| Depth (mm):         |                                                          |  |
| Gross Weight (kg    | ):                                                       |  |
| Barcode:            | 5055369071968                                            |  |
| Product Detai       | s                                                        |  |
| Country of Origin   | n: China                                                 |  |
| Fitting Instruction | n: No                                                    |  |
| Certification:      | CE: Yes WRAS: N/A WRAS No: N/A                           |  |
| Product Material:   | Polymarble                                               |  |
| Fixing Supplied:    | No                                                       |  |
|                     |                                                          |  |
| Pans/Bidets:        | Trap Style: Not Applicable Includes Seat: Not Applicable |  |
| Seats:              | Seat Type: Not Applicable Material: Not Applicable       |  |
|                     | Function: Not Applicable Hinge Type: Not Applicable      |  |
|                     | Hinge Material: Not Applicable                           |  |
| Cisterns:           | Operating Type: Not Applicable Fittings: Not Applicable  |  |
| Cisterns.           | Lever Type: Not Applicable                               |  |
|                     |                                                          |  |
| Basins:             | Tap Hole: One Taphole Chain Stay Hole: No                |  |
|                     | Template: Not Required Waste Type Req: Slotted           |  |
|                     | Overflow Inc: Yes Overflow Cover: Yes                    |  |
|                     | Inner Bowl Depth (mm): 103mm                             |  |