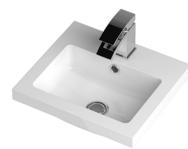

ROXOR

Sales Code: PMB311

**Description:** 400 Rear Tap Basin 1Th

| Product Dime        | nsions                                                   |  |
|---------------------|----------------------------------------------------------|--|
| Height (mm):        | 355                                                      |  |
| Width (mm):         | 403                                                      |  |
| Depth (mm):         | 135                                                      |  |
| Nett Weight (kg):   | 6.01                                                     |  |
| Packaging Din       | nensions                                                 |  |
| Height (mm):        | 550                                                      |  |
| Width (mm):         | 450                                                      |  |
| Depth (mm):         | 420                                                      |  |
| Gross Weight (kg    | ): 6.01                                                  |  |
| Packaging Dat       | a                                                        |  |
| Box Colour:         | Brown Cardboard Box - Printed                            |  |
| Box Qty:            | 1                                                        |  |
| Label Size:         | 100 x 50                                                 |  |
| Label Colour:       | White Label                                              |  |
| Label Qty:          | 2                                                        |  |
| Outer Box Din       | nensions (If Applicable)                                 |  |
| Height (mm):        |                                                          |  |
| Width (mm):         |                                                          |  |
| Depth (mm):         |                                                          |  |
| Gross Weight (kg    | ):                                                       |  |
| Barcode:            | 5055369071968                                            |  |
| Product Detai       | s                                                        |  |
| Country of Origin   | n: China                                                 |  |
| Fitting Instruction | n: No                                                    |  |
| Certification:      | CE: Yes WRAS: N/A WRAS No: N/A                           |  |
| Product Material:   | Polymarble                                               |  |
| Fixing Supplied:    | No                                                       |  |
|                     |                                                          |  |
| Pans/Bidets:        | Trap Style: Not Applicable Includes Seat: Not Applicable |  |
| Seats:              | Seat Type: Not Applicable Material: Not Applicable       |  |
|                     | Function: Not Applicable Hinge Type: Not Applicable      |  |
|                     | Hinge Material: Not Applicable                           |  |
| Cisterns:           | Operating Type: Not Applicable Fittings: Not Applicable  |  |
| Cisterns.           | Lever Type: Not Applicable                               |  |
|                     |                                                          |  |
| Basins:             | Tap Hole: One Taphole Chain Stay Hole: No                |  |
|                     | Template: Not Required Waste Type Req: Slotted           |  |
|                     | Overflow Inc: Yes Overflow Cover: Yes                    |  |
|                     | Inner Bowl Depth (mm): 103mm                             |  |