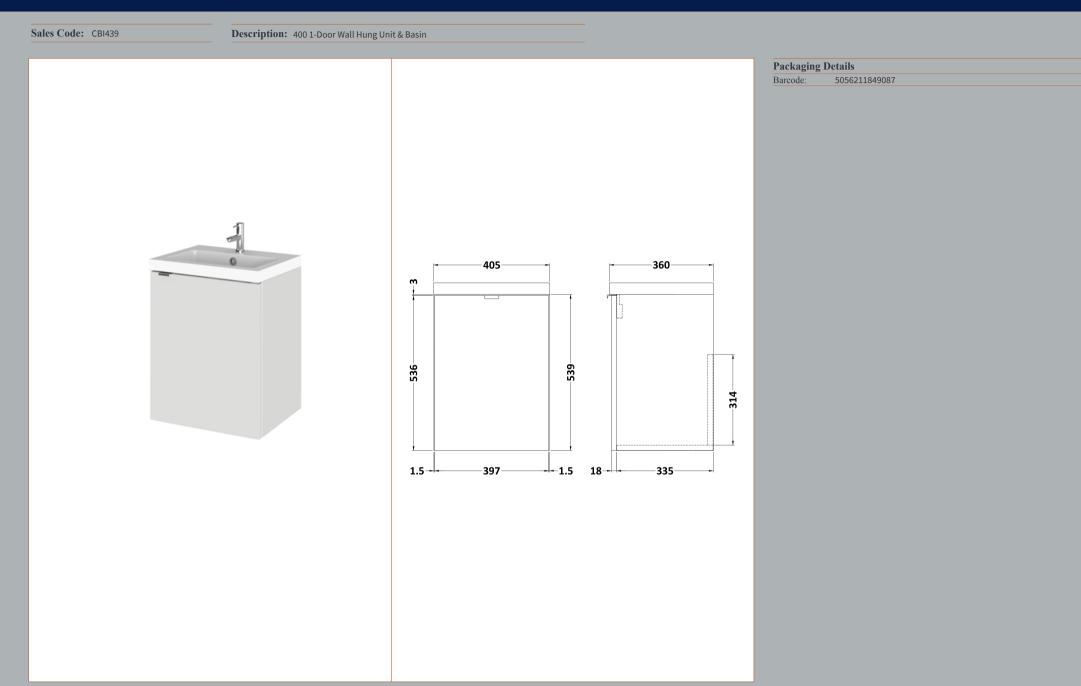

## TECHNICAL DATA SHEET

ROXOR

Sales Code: OFG433

| Product Dimensions         |                              |
|----------------------------|------------------------------|
| Height (mm):               | 540                          |
| Width (mm):                | 400                          |
| Depth (mm):                | 383                          |
| Nett Weight (kg):          | 9.5                          |
| Packaging Dimensions       |                              |
| Height (mm):               | 560                          |
| Width (mm):                | 420                          |
| Depth (mm):                | 375                          |
| Gross Weight (kg):         | 10                           |
| Packaging Data             |                              |
| Box Colour:                | Brown Cardboard Box          |
| Box Qty:                   | 1                            |
| Label Size:                | 100 x 50                     |
| Label Colour:              | White Label                  |
| Label Qty:                 | 2                            |
| Outer Box Dimensions (If A | Applicable)                  |
| Height (mm):               | <b>TT</b>                    |
| Width (mm):                |                              |
| Depth (mm):                |                              |
| Gross Weight (kg):         |                              |
| Barcode:                   | 5056211848783                |
| Product Details            |                              |
| Country of Origin:         | China                        |
| Fitting Instruction:       | No                           |
| CE Certification:          | N/A                          |
| FSC Certified Materials:   | Yes                          |
| Colour:                    | Gloss Grey Mist              |
| Construction Method:       | Cam & Wood Dowel             |
| Construction Type:         | Rigid                        |
| Cabinet Finish:            | MFC Painted Gloss            |
| Fascia Finish:             | MFC Painted Gloss            |
| Cabinet Thickness (mm):    | 16                           |
| Fascia Thickness (mm):     | 18                           |
| Drawer Included:           | No                           |
| Drawer Type:               | Not Applicable               |
| No of Shelves:             | 0                            |
| Hinge Type:                | 95 Degree Clip-On Soft Close |
| Hinge Included:            | Yes, Supplied                |
| Adjustable Legs:           | No, Not Required             |
| Fixings Included:          | Yes                          |
| Handle Style:              | Contemporary                 |
| Waste Shroud:              | No                           |
| Handle Included:           | Yes, Supplied                |
| Handle Type:               | Wrapover                     |