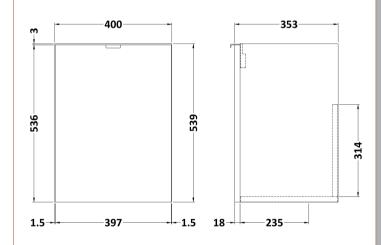

## TECHNICAL DATA SHEET

ROXOR

Sales Code: OFG433

| Product Dimensions         |                              |
|----------------------------|------------------------------|
| Height (mm):               | 540                          |
| Width (mm):                | 400                          |
| Depth (mm):                | 383                          |
| Nett Weight (kg):          | 9.5                          |
| Packaging Dimensions       |                              |
| Height (mm):               | 560                          |
| Width (mm):                | 420                          |
| Depth (mm):                | 375                          |
| Gross Weight (kg):         | 10                           |
| Packaging Data             |                              |
| Box Colour:                | Brown Cardboard Box          |
| Box Qty:                   | 1                            |
| Label Size:                | 100 x 50                     |
| Label Colour:              | White Label                  |
| Label Qty:                 | 2                            |
| Outer Box Dimensions (If A | Applicable)                  |
| Height (mm):               | <b>TT</b>                    |
| Width (mm):                |                              |
| Depth (mm):                |                              |
| Gross Weight (kg):         |                              |
| Barcode:                   | 5056211848783                |
| Product Details            |                              |
| Country of Origin:         | China                        |
| Fitting Instruction:       | No                           |
| CE Certification:          | N/A                          |
| FSC Certified Materials:   | Yes                          |
| Colour:                    | Gloss Grey Mist              |
| Construction Method:       | Cam & Wood Dowel             |
| Construction Type:         | Rigid                        |
| Cabinet Finish:            | MFC Painted Gloss            |
| Fascia Finish:             | MFC Painted Gloss            |
| Cabinet Thickness (mm):    | 16                           |
| Fascia Thickness (mm):     | 18                           |
| Drawer Included:           | No                           |
| Drawer Type:               | Not Applicable               |
| No of Shelves:             | 0                            |
| Hinge Type:                | 95 Degree Clip-On Soft Close |
| Hinge Included:            | Yes, Supplied                |
| Adjustable Legs:           | No, Not Required             |
| Fixings Included:          | Yes                          |
| Handle Style:              | Contemporary                 |
| Waste Shroud:              | No                           |
| Handle Included:           | Yes, Supplied                |
| Handle Type:               | Wrapover                     |