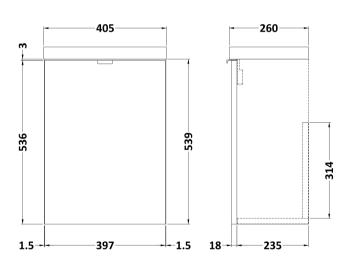

## **Packaging Details**

Barcode: 5056211848950

Sales Code: OFF931 Description: 400 1-Door Wall Hung Unit (255mm)

| <b>Product Dimensions</b>            |                              |
|--------------------------------------|------------------------------|
| Height (mm):                         | 540                          |
| Width (mm):                          | 400                          |
| Depth (mm):                          | 283                          |
| Nett Weight (kg):                    | 8                            |
| <b>Packaging Dimensions</b>          |                              |
| Height (mm):                         | 560                          |
| Width (mm):                          | 420                          |
| Depth (mm):                          | 275                          |
| Gross Weight (kg):                   | 8.5                          |
| Packaging Data                       |                              |
| Box Colour:                          | Brown Cardboard Box          |
| Box Qty:                             | 1                            |
| Label Size:                          | 100 x 50                     |
| Label Colour:                        | White Label                  |
| Label Qty:                           | 2                            |
| <b>Outer Box Dimensions (If Appl</b> | icable)                      |
| Height (mm):                         |                              |
| Width (mm):                          |                              |
| Depth (mm):                          |                              |
| Gross Weight (kg):                   |                              |
| Barcode:                             | 5056211848653                |
| <b>Product Details</b>               |                              |
| Country of Origin:                   | China                        |
| Fitting Instruction:                 | No                           |
| CE Certification:                    | N/A                          |
| FSC Certified Materials:             | Yes                          |
| Colour:                              | Gloss Grey                   |
| Construction Method:                 | Cam & Wood Dowel             |
| Construction Type:                   | Rigid                        |
| Cabinet Finish:                      | MFC Painted Gloss            |
| Fascia Finish:                       | MFC Painted Gloss            |
| Cabinet Thickness (mm):              | 16                           |
| Fascia Thickness (mm):               | 18                           |
| Drawer Included:                     | No                           |
| Drawer Type:                         | Not Applicable               |
| No of Shelves:                       | 0                            |
| Hinge Type:                          | 95 Degree Clip-On Soft Close |
| Hinge Included:                      | Yes, Supplied                |
| Adjustable Legs:                     | No, Not Required             |
| Fixings Included:                    | Yes                          |
| Handle Style:                        | Modern                       |
| Waste Shroud:                        | No                           |
| Handle Included:                     | Yes, Supplied                |