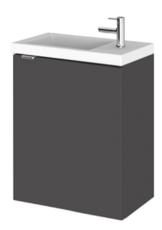

## ROXOR

Sales Code: CBI937 Description: 400 1-Door Wall Hung Unit & Basin

## **Packaging Details**

Barcode: 5056211848950

Sales Code: OFF931 Description: 400 1-Door Wall Hung Unit (255mm)

| <b>Product Dimensions</b>            |                              |
|--------------------------------------|------------------------------|
| Height (mm):                         | 540                          |
| Width (mm):                          | 400                          |
| Depth (mm):                          | 283                          |
| Nett Weight (kg):                    | 8                            |
| <b>Packaging Dimensions</b>          |                              |
| Height (mm):                         | 560                          |
| Width (mm):                          | 420                          |
| Depth (mm):                          | 275                          |
| Gross Weight (kg):                   | 8.5                          |
| Packaging Data                       |                              |
| Box Colour:                          | Brown Cardboard Box          |
| Box Qty:                             | 1                            |
| Label Size:                          | 100 x 50                     |
| Label Colour:                        | White Label                  |
| Label Qty:                           | 2                            |
| <b>Outer Box Dimensions (If Appl</b> | icable)                      |
| Height (mm):                         |                              |
| Width (mm):                          |                              |
| Depth (mm):                          |                              |
| Gross Weight (kg):                   |                              |
| Barcode:                             | 5056211848653                |
| <b>Product Details</b>               |                              |
| Country of Origin:                   | China                        |
| Fitting Instruction:                 | No                           |
| CE Certification:                    | N/A                          |
| FSC Certified Materials:             | Yes                          |
| Colour:                              | Gloss Grey                   |
| Construction Method:                 | Cam & Wood Dowel             |
| Construction Type:                   | Rigid                        |
| Cabinet Finish:                      | MFC Painted Gloss            |
| Fascia Finish:                       | MFC Painted Gloss            |
| Cabinet Thickness (mm):              | 16                           |
| Fascia Thickness (mm):               | 18                           |
| Drawer Included:                     | No                           |
| Drawer Type:                         | Not Applicable               |
| No of Shelves:                       | 0                            |
| Hinge Type:                          | 95 Degree Clip-On Soft Close |
| Hinge Included:                      | Yes, Supplied                |
| Adjustable Legs:                     | No, Not Required             |
| Fixings Included:                    | Yes                          |
| Handle Style:                        | Modern                       |
| Waste Shroud:                        | No                           |
| Handle Included:                     | Yes, Supplied                |