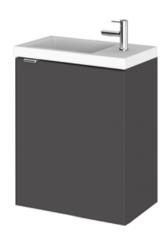

## ROXOR

Sales Code: CBI937 Description: 400 1-Door Wall Hung Unit & Basin

## **Packaging Details**

Barcode: 5056211848950

Sales Code: OFF931 Description: 400 1-Door Wall Hung Unit (255mm)

| <b>Product Dimensions</b>            |                              |
|--------------------------------------|------------------------------|
| Height (mm):                         | 540                          |
| Width (mm):                          | 400                          |
| Depth (mm):                          | 283                          |
| Nett Weight (kg):                    | 8                            |
| <b>Packaging Dimensions</b>          |                              |
| Height (mm):                         | 560                          |
| Width (mm):                          | 420                          |
| Depth (mm):                          | 275                          |
| Gross Weight (kg):                   | 8.5                          |
| Packaging Data                       |                              |
| Box Colour:                          | Brown Cardboard Box          |
| Box Qty:                             | 1                            |
| Label Size:                          | 100 x 50                     |
| Label Colour:                        | White Label                  |
| Label Qty:                           | 2                            |
| <b>Outer Box Dimensions (If Appl</b> | icable)                      |
| Height (mm):                         |                              |
| Width (mm):                          |                              |
| Depth (mm):                          |                              |
| Gross Weight (kg):                   |                              |
| Barcode:                             | 5056211848653                |
| <b>Product Details</b>               |                              |
| Country of Origin:                   | China                        |
| Fitting Instruction:                 | No                           |
| CE Certification:                    | N/A                          |
| FSC Certified Materials:             | Yes                          |
| Colour:                              | Gloss Grey                   |
| Construction Method:                 | Cam & Wood Dowel             |
| Construction Type:                   | Rigid                        |
| Cabinet Finish:                      | MFC Painted Gloss            |
| Fascia Finish:                       | MFC Painted Gloss            |
| Cabinet Thickness (mm):              | 16                           |
| Fascia Thickness (mm):               | 18                           |
| Drawer Included:                     | No                           |
| Drawer Type:                         | Not Applicable               |
| No of Shelves:                       | 0                            |
| Hinge Type:                          | 95 Degree Clip-On Soft Close |
| Hinge Included:                      | Yes, Supplied                |
| Adjustable Legs:                     | No, Not Required             |
| Fixings Included:                    | Yes                          |
| Handle Style:                        | Modern                       |
| Waste Shroud:                        | No                           |
| Handle Included:                     | Yes, Supplied                |