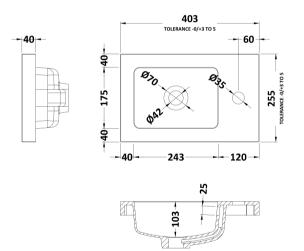

Wrapover

Handle Type:

Sales Code: PMB301 Description: 400 Side Tap Basin 1Th (402.5X255x40)

| Product Dime        | nsions                                                   |
|---------------------|----------------------------------------------------------|
| Height (mm):        | 255                                                      |
| Width (mm):         | 403                                                      |
| Depth (mm):         | 135                                                      |
| Nett Weight (kg)    |                                                          |
| Packaging Dir       |                                                          |
| Height (mm):        | 315                                                      |
| Width (mm):         | 205                                                      |
| Depth (mm):         | 455                                                      |
| Gross Weight (kg    | g): 6.01                                                 |
| Packaging Da        | ta                                                       |
| Box Colour:         |                                                          |
| Box Oty:            |                                                          |
| Label Size:         | X                                                        |
| Label Colour:       |                                                          |
| Label Qty:          |                                                          |
| Outer Box Dir       | mensions (If Applicable)                                 |
| Height (mm):        |                                                          |
| Width (mm):         |                                                          |
| Depth (mm):         |                                                          |
| Gross Weight (kg    | <u>z</u> ):                                              |
| Barcode:            | 5055369063024                                            |
| Product Detai       | ls                                                       |
| Country of Origin   | n: China                                                 |
| Fitting Instruction | n: No                                                    |
| Certification:      | CE: Yes WRAS: N/A WRAS No: N/A                           |
| Product Material    | : Polymarble                                             |
| Fixing Supplied:    | No                                                       |
| Pans/Bidets:        | Trap Style: Not Applicable Includes Seat: Not Applicable |
| Seats:              | Seat Type: Not Applicable Material: Not Applicable       |
|                     | Function: Not Included Hinge Type: Not Relevant          |
|                     | Hinge Material: Not Applicable                           |
| Cisterns:           | Operating Type: Not Applicable Fittings: None Included   |
|                     | Lever Type: Not Applicable                               |
| Basins:             | Tap Hole: One Taphole Chain Stay Hole: No                |
|                     | Template: Not Required Waste Type Req: Slotted           |
|                     | Overflow Inc: Overflow Cover: Yes                        |
|                     | Inner Bowl Depth (mm): 103mm                             |