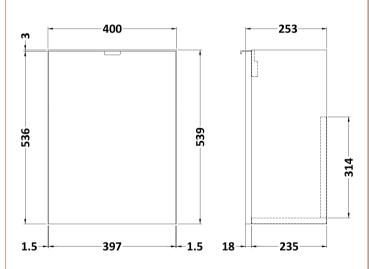

## **Packaging Details**

Barcode: 5056211848950

Sales Code: OFF931 Description: 400 1-Door Wall Hung Unit (255mm)

| <b>Product Dimensions</b>            |                              |
|--------------------------------------|------------------------------|
| Height (mm):                         | 540                          |
| Width (mm):                          | 400                          |
| Depth (mm):                          | 283                          |
| Nett Weight (kg):                    | 8                            |
| <b>Packaging Dimensions</b>          |                              |
| Height (mm):                         | 560                          |
| Width (mm):                          | 420                          |
| Depth (mm):                          | 275                          |
| Gross Weight (kg):                   | 8.5                          |
| Packaging Data                       |                              |
| Box Colour:                          | Brown Cardboard Box          |
| Box Qty:                             | 1                            |
| Label Size:                          | 100 x 50                     |
| Label Colour:                        | White Label                  |
| Label Qty:                           | 2                            |
| <b>Outer Box Dimensions (If Appl</b> | icable)                      |
| Height (mm):                         |                              |
| Width (mm):                          |                              |
| Depth (mm):                          |                              |
| Gross Weight (kg):                   |                              |
| Barcode:                             | 5056211848653                |
| <b>Product Details</b>               |                              |
| Country of Origin:                   | China                        |
| Fitting Instruction:                 | No                           |
| CE Certification:                    | N/A                          |
| FSC Certified Materials:             | Yes                          |
| Colour:                              | Gloss Grey                   |
| Construction Method:                 | Cam & Wood Dowel             |
| Construction Type:                   | Rigid                        |
| Cabinet Finish:                      | MFC Painted Gloss            |
| Fascia Finish:                       | MFC Painted Gloss            |
| Cabinet Thickness (mm):              | 16                           |
| Fascia Thickness (mm):               | 18                           |
| Drawer Included:                     | No                           |
| Drawer Type:                         | Not Applicable               |
| No of Shelves:                       | 0                            |
| Hinge Type:                          | 95 Degree Clip-On Soft Close |
| Hinge Included:                      | Yes, Supplied                |
| Adjustable Legs:                     | No, Not Required             |
| Fixings Included:                    | Yes                          |
| Handle Style:                        | Modern                       |
| Waste Shroud:                        | No                           |
| Handle Included:                     | Yes, Supplied                |