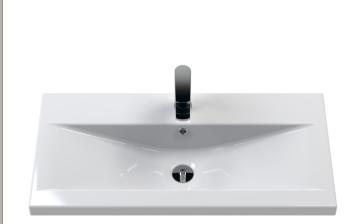

Not Applicable

Handle Type:

Sales Code: NVM015 Description: 800 Mid Edged Basin 1 Th

| Product Dime          | nsions                                                                            |
|-----------------------|-----------------------------------------------------------------------------------|
| Height (mm):          | 180                                                                               |
| Width (mm):           | 810                                                                               |
| Depth (mm):           | 390                                                                               |
| Nett Weight (kg):     | 15                                                                                |
| Packaging Din         | nensions                                                                          |
| Height (mm):          | 210                                                                               |
| Width (mm):           | 410                                                                               |
| Depth (mm):           | 830                                                                               |
| Gross Weight (kg      | ): 15                                                                             |
| Packaging Dat         | a                                                                                 |
| Box Colour:           | Brown Cardboard Box                                                               |
| Box Qty:              | 1                                                                                 |
| Label Size:           | 100 x 50                                                                          |
| Label Colour:         | White Label                                                                       |
| Label Qty:            | 2                                                                                 |
| Outer Box Din         | nensions (If Applicable)                                                          |
| Height (mm):          |                                                                                   |
| Width (mm):           |                                                                                   |
| Depth (mm):           |                                                                                   |
| Gross Weight (kg      | ):                                                                                |
| Barcode:              | 5055369043422                                                                     |
| <b>Product Detail</b> | s                                                                                 |
| Country of Origin     | n: China                                                                          |
| Fitting Instruction   | n: No                                                                             |
| Certification: CE     | & UKCA: No WRAS: N/A WRAS No: N/A                                                 |
| Product Material:     | Vitreous China                                                                    |
| Fixing Supplied:      | No                                                                                |
|                       |                                                                                   |
| Pans/Bidets:          | Trap Style: Not Applicable Includes Seat: Not Applicable                          |
| Seats:                | Seat Type: Not Applicable Material: Not Applicable                                |
|                       | Function: Not Included Hinge Type: Not Relevant                                   |
|                       | Hinge Material: Not Applicable                                                    |
| Cisterns:             | Operating Type: Not Applicable Fittings: None Included                            |
| Cisterns:             | Operating Type: Not Applicable Fittings: None Included Lever Type: Not Applicable |
|                       | Level Type. Not Applicable                                                        |
| Basins:               | Tap Hole: One Taphole Chain Stay Hole: No                                         |
|                       | Template: Not Required Waste Type Req: Slotted                                    |
|                       | Overflow Inc: Not Applicable Overflow Cover: Yes                                  |
|                       | Inner Bowl Depth (mm): 125mm                                                      |