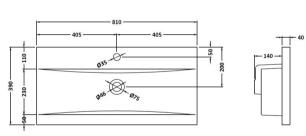

Not Applicable

Handle Type:

Sales Code: NVM015 Description: 800 Mid Edged Basin 1 Th

| Product Dime          | nsions                                                                            |
|-----------------------|-----------------------------------------------------------------------------------|
| Height (mm):          | 180                                                                               |
| Width (mm):           | 810                                                                               |
| Depth (mm):           | 390                                                                               |
| Nett Weight (kg):     | 15                                                                                |
| Packaging Din         | nensions                                                                          |
| Height (mm):          | 210                                                                               |
| Width (mm):           | 410                                                                               |
| Depth (mm):           | 830                                                                               |
| Gross Weight (kg      | ): 15                                                                             |
| Packaging Dat         | a                                                                                 |
| Box Colour:           | Brown Cardboard Box                                                               |
| Box Qty:              | 1                                                                                 |
| Label Size:           | 100 x 50                                                                          |
| Label Colour:         | White Label                                                                       |
| Label Qty:            | 2                                                                                 |
| Outer Box Din         | nensions (If Applicable)                                                          |
| Height (mm):          |                                                                                   |
| Width (mm):           |                                                                                   |
| Depth (mm):           |                                                                                   |
| Gross Weight (kg      | ):                                                                                |
| Barcode:              | 5055369043422                                                                     |
| <b>Product Detail</b> | s                                                                                 |
| Country of Origin     | n: China                                                                          |
| Fitting Instruction   | n: No                                                                             |
| Certification: CE     | & UKCA: No WRAS: N/A WRAS No: N/A                                                 |
| Product Material:     | Vitreous China                                                                    |
| Fixing Supplied:      | No                                                                                |
|                       |                                                                                   |
| Pans/Bidets:          | Trap Style: Not Applicable Includes Seat: Not Applicable                          |
| Seats:                | Seat Type: Not Applicable Material: Not Applicable                                |
|                       | Function: Not Included Hinge Type: Not Relevant                                   |
|                       | Hinge Material: Not Applicable                                                    |
| Cisterns:             | Operating Type: Not Applicable Fittings: None Included                            |
| Cisterns:             | Operating Type: Not Applicable Fittings: None Included Lever Type: Not Applicable |
|                       | Level Type. Not Applicable                                                        |
| Basins:               | Tap Hole: One Taphole Chain Stay Hole: No                                         |
|                       | Template: Not Required Waste Type Req: Slotted                                    |
|                       | Overflow Inc: Not Applicable Overflow Cover: Yes                                  |
|                       | Inner Bowl Depth (mm): 125mm                                                      |