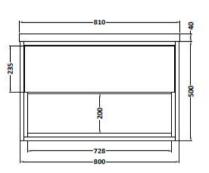

Not Applicable

Handle Type:

Sales Code: NVM015 Description: 800 Mid Edged Basin 1 Th

| Product Dime          | nsions                                                                            |
|-----------------------|-----------------------------------------------------------------------------------|
| Height (mm):          | 180                                                                               |
| Width (mm):           | 810                                                                               |
| Depth (mm):           | 390                                                                               |
| Nett Weight (kg):     | 15                                                                                |
| Packaging Din         | nensions                                                                          |
| Height (mm):          | 210                                                                               |
| Width (mm):           | 410                                                                               |
| Depth (mm):           | 830                                                                               |
| Gross Weight (kg      | ): 15                                                                             |
| Packaging Dat         | a                                                                                 |
| Box Colour:           | Brown Cardboard Box                                                               |
| Box Qty:              | 1                                                                                 |
| Label Size:           | 100 x 50                                                                          |
| Label Colour:         | White Label                                                                       |
| Label Qty:            | 2                                                                                 |
| Outer Box Din         | nensions (If Applicable)                                                          |
| Height (mm):          |                                                                                   |
| Width (mm):           |                                                                                   |
| Depth (mm):           |                                                                                   |
| Gross Weight (kg      | ):                                                                                |
| Barcode:              | 5055369043422                                                                     |
| <b>Product Detail</b> | s                                                                                 |
| Country of Origin     | n: China                                                                          |
| Fitting Instruction   | n: No                                                                             |
| Certification: CE     | & UKCA: No WRAS: N/A WRAS No: N/A                                                 |
| Product Material:     | Vitreous China                                                                    |
| Fixing Supplied:      | No                                                                                |
|                       |                                                                                   |
| Pans/Bidets:          | Trap Style: Not Applicable Includes Seat: Not Applicable                          |
| Seats:                | Seat Type: Not Applicable Material: Not Applicable                                |
|                       | Function: Not Included Hinge Type: Not Relevant                                   |
|                       | Hinge Material: Not Applicable                                                    |
| Cisterns:             | Operating Type: Not Applicable Fittings: None Included                            |
| Cisterns:             | Operating Type: Not Applicable Fittings: None Included Lever Type: Not Applicable |
|                       | Level Type. Not Applicable                                                        |
| Basins:               | Tap Hole: One Taphole Chain Stay Hole: No                                         |
|                       | Template: Not Required Waste Type Req: Slotted                                    |
|                       | Overflow Inc: Not Applicable Overflow Cover: Yes                                  |
|                       | Inner Bowl Depth (mm): 125mm                                                      |