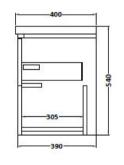

Not Applicable

Handle Type:

Sales Code: NVM015 Description: 800 Mid Edged Basin 1 Th

| Product Dime          | nsions                                                                            |
|-----------------------|-----------------------------------------------------------------------------------|
| Height (mm):          | 180                                                                               |
| Width (mm):           | 810                                                                               |
| Depth (mm):           | 390                                                                               |
| Nett Weight (kg):     | 15                                                                                |
| Packaging Din         | nensions                                                                          |
| Height (mm):          | 210                                                                               |
| Width (mm):           | 410                                                                               |
| Depth (mm):           | 830                                                                               |
| Gross Weight (kg      | ): 15                                                                             |
| Packaging Dat         | a                                                                                 |
| Box Colour:           | Brown Cardboard Box                                                               |
| Box Qty:              | 1                                                                                 |
| Label Size:           | 100 x 50                                                                          |
| Label Colour:         | White Label                                                                       |
| Label Qty:            | 2                                                                                 |
| Outer Box Din         | nensions (If Applicable)                                                          |
| Height (mm):          |                                                                                   |
| Width (mm):           |                                                                                   |
| Depth (mm):           |                                                                                   |
| Gross Weight (kg      | ):                                                                                |
| Barcode:              | 5055369043422                                                                     |
| <b>Product Detail</b> | s                                                                                 |
| Country of Origin     | n: China                                                                          |
| Fitting Instruction   | n: No                                                                             |
| Certification: CE     | & UKCA: No WRAS: N/A WRAS No: N/A                                                 |
| Product Material:     | Vitreous China                                                                    |
| Fixing Supplied:      | No                                                                                |
|                       |                                                                                   |
| Pans/Bidets:          | Trap Style: Not Applicable Includes Seat: Not Applicable                          |
| Seats:                | Seat Type: Not Applicable Material: Not Applicable                                |
|                       | Function: Not Included Hinge Type: Not Relevant                                   |
|                       | Hinge Material: Not Applicable                                                    |
| Cisterns:             | Operating Type: Not Applicable Fittings: None Included                            |
| Cisterns:             | Operating Type: Not Applicable Fittings: None Included Lever Type: Not Applicable |
|                       | Level Type. Not Applicable                                                        |
| Basins:               | Tap Hole: One Taphole Chain Stay Hole: No                                         |
|                       | Template: Not Required Waste Type Req: Slotted                                    |
|                       | Overflow Inc: Not Applicable Overflow Cover: Yes                                  |
|                       | Inner Bowl Depth (mm): 125mm                                                      |