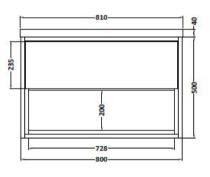

## TECHNICAL DATA SHEET

## ROXOR

Sales Code: CST888E Description: Coast Wh 800mm Basin Unit - Option 1







## **Packaging Details**

Barcode: 5055275888261

Sales Code: FMC888 Description: 800mm Wall Mounted Van Open Shelf







| 496                            |
|--------------------------------|
| 800                            |
| 385                            |
| 30.8                           |
|                                |
| 500                            |
| 798                            |
| 383                            |
| 31.8                           |
| 31.0                           |
| Brown Cardboard Box            |
| 1                              |
| <del>-</del>                   |
| 100 x 50<br>White Label        |
| 2                              |
|                                |
| Applicable)                    |
|                                |
|                                |
|                                |
|                                |
| 5055369096978