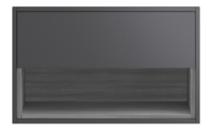

## **Packaging Details**

Barcode: 5055275888261

Sales Code: FMC888 Description: 800mm Wall Mounted Van Open Shelf

| 496                            |
|--------------------------------|
| 800                            |
| 385                            |
| 30.8                           |
|                                |
| 500                            |
| 798                            |
| 383                            |
| 31.8                           |
| 31.0                           |
| Brown Cardboard Box            |
| 1                              |
| <del>-</del>                   |
| 100 x 50<br>White Label        |
| 2                              |
|                                |
| Applicable)                    |
|                                |
|                                |
|                                |
|                                |
| 5055369096978                  |
|                                |
| United Kingdom                 |
| No                             |
|                                |
| Yes                            |
| Gloss Grey/Anthracite Metallic |
| Cam & Wood Dowel               |
| Rigid                          |
| MFC Gloss                      |
| MFC Gloss                      |
| 18                             |
| 18                             |
| Yes                            |
| Push To Open                   |
| 0                              |
| Not Applicable                 |
| No                             |
| No                             |
| Yes                            |
| Not Applicable                 |
| Yes                            |
| No, Not Required               |
|                                |