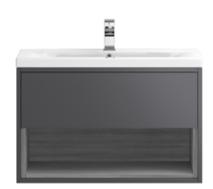

## TECHNICAL DATA SHEET

## ROXOR

Sales Code: CST888E Description: Coast Wh 800mm Basin Unit - Option 1







## **Packaging Details**

Barcode: 5055275888261

Sales Code: FMC888 Description: 800mm Wall Mounted Van Open Shelf







| 496                            |
|--------------------------------|
| 800                            |
| 385                            |
| 30.8                           |
|                                |
| 500                            |
| 798                            |
| 383                            |
| 31.8                           |
| 31.0                           |
| Brown Cardboard Box            |
| 1                              |
| <del>-</del>                   |
| 100 x 50<br>White Label        |
| 2                              |
|                                |
| Applicable)                    |
|                                |
|