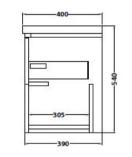

Not Applicable

Handle Type:

Sales Code: NVM015 Description: 800 Mid Edged Basin 1 Th

| Product Dime          | nsions                                                                            |
|-----------------------|-----------------------------------------------------------------------------------|
| Height (mm):          | 180                                                                               |
| Width (mm):           | 810                                                                               |
| Depth (mm):           | 390                                                                               |
| Nett Weight (kg):     | 15                                                                                |
| Packaging Din         | nensions                                                                          |
| Height (mm):          | 210                                                                               |
| Width (mm):           | 410                                                                               |
| Depth (mm):           | 830                                                                               |
| Gross Weight (kg      | ): 15                                                                             |
| Packaging Dat         | a                                                                                 |
| Box Colour:           | Brown Cardboard Box                                                               |
| Box Qty:              | 1                                                                                 |
| Label Size:           | 100 x 50                                                                          |
| Label Colour:         | White Label                                                                       |
| Label Qty:            | 2                                                                                 |
| Outer Box Din         | nensions (If Applicable)                                                          |
| Height (mm):          |                                                                                   |
| Width (mm):           |                                                                                   |
| Depth (mm):           |                                                                                   |
| Gross Weight (kg      | ):                                                                                |
| Barcode:              | 5055369043422                                                                     |
| <b>Product Detail</b> | s                                                                                 |
| Country of Origin     | n: China                                                                          |
| Fitting Instruction   | n: No                                                                             |
| Certification: CE     | & UKCA: No WRAS: N/A WRAS No: N/A                                                 |
| Product Material:     | Vitreous China                                                                    |
| Fixing Supplied:      | No                                                                                |
|                       |                                                                                   |
| Pans/Bidets:          | Trap Style: Not Applicable Includes Seat: Not Applicable                          |
| Seats:                | Seat Type: Not Applicable Material: Not Applicable                                |
|                       | Function: Not Included Hinge Type: Not Relevant                                   |
|                       | Hinge Material: Not Applicable                                                    |
| Cisterns:             | Operating Type: Not Applicable Fittings: None Included                            |
| Cisterns:             | Operating Type: Not Applicable Fittings: None Included Lever Type: Not Applicable |
|                       | Level Type. Not Applicable                                                        |
| Basins:               | Tap Hole: One Taphole Chain Stay Hole: No                                         |
|                       | Template: Not Required Waste Type Req: Slotted                                    |
|                       | Overflow Inc: Not Applicable Overflow Cover: Yes                                  |
|                       | Inner Bowl Depth (mm): 125mm                                                      |