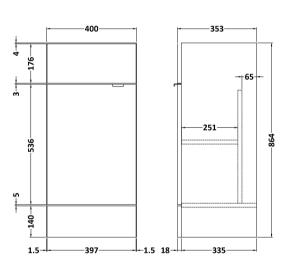

Sales Code: OFF504 Description: 400 Vanity Unit (355mm Deep)

| Product Dimensions            |                              |
|-------------------------------|------------------------------|
| Height (mm):                  | 864                          |
| Width (mm):                   | 400                          |
| Depth (mm):                   | 355                          |
| Nett Weight (kg):             | 15.5                         |
| Packaging Dimensions          |                              |
| Height (mm):                  | 375                          |
| Width (mm):                   | 425                          |
| Depth (mm):                   | 875                          |
| Gross Weight (kg):            | 16                           |
| Packaging Data                |                              |
| Box Colour:                   | Brown Cardboard Box          |
| Box Colour. Box Qty:          | 1                            |
| Label Size:                   | 100 x 50                     |
| Label Colour:                 | White Label                  |
| Label Qty:                    | 2                            |
| Outer Box Dimensions (If Appl |                              |
| Height (mm):                  | il Cable)                    |
| Width (mm):                   |                              |
| Depth (mm):                   |                              |
| Gross Weight (kg):            |                              |
| Barcode:                      | 5055275820162                |
| Product Details               |                              |
| Country of Origin:            | United Kingdom               |
| Fitting Instruction:          | No                           |
| CE & UKCA:                    | N/A                          |
| FSC Certified Materials:      | Yes                          |
| Colour:                       | Anthracite Woodgrain         |
| Construction Method:          | Cam & Wood Dowel             |
| Construction Type:            | Rigid                        |
| Cabinet Finish:               | MFC Textured Woodgrain       |
| Fascia Finish:                | MFC Textured Woodgrain       |
| Cabinet Thickness (mm):       | 18                           |
| Fascia Thickness (mm):        | 18                           |
| Drawer Included:              | No                           |
| Drawer Type:                  | Not Applicable               |
| No of Shelves:                | 1                            |
| Hinge Type:                   | 95 Degree Clip-On Soft Close |
| Hinge Included:               | Yes                          |
| Adjustable Legs:              | No                           |
| Fixings Included:             | Yes                          |
| Handle Style:                 | Contemporary                 |
| Waste Shroud:                 | No                           |
| Handle Included:              | Yes                          |
| Handle Type:                  | Wrapover                     |