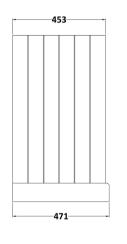

## ROXOR

Sales Code: LON303 Description: 600 2-Door Basin Unit

| Product Dimensions       |                              |
|--------------------------|------------------------------|
| Height (mm):             | 810                          |
| Width (mm):              | 621                          |
| Depth (mm):              | 471                          |
| Nett Weight (kg):        | 29.5                         |
|                          | 23.3                         |
| Packaging Dimensions     |                              |
| Height (mm):             | 840                          |
| Width (mm):              | 651                          |
| Depth (mm):              | 511                          |
| Gross Weight (kg):       | 30                           |
| Packaging Data           |                              |
| Box Colour:              | Brown Cardboard Box          |
| Box Qty:                 | 1                            |
| Label Size:              | 150 x 100                    |
| Label Colour:            | White Label                  |
| Label Qty:               | 2                            |
| Outer Box Dimensions (If | Applicable)                  |
| Height (mm):             | rr ········                  |
| Width (mm):              |                              |
| Depth (mm):              |                              |
| Gross Weight (kg):       |                              |
| Barcode:                 | 5056211818007                |
| Product Details          |                              |
| Country of Origin:       | Ireland                      |
| Fitting Instruction:     | No                           |
| CE & UKCA:               |                              |
| FSC Certified Materials: | Yes                          |
| Colour:                  | Twilight Blue                |
| Construction Method:     | Cam & Wood Dowel             |
| Construction Type:       | Rigid                        |
| Cabinet Finish:          | Mdf Vinyl Textured Woodgrain |
| Fascia Finish:           | Mdf Vinyl Textured Woodgrain |
| Cabinet Thickness (mm):  | 18                           |
| Fascia Thickness (mm):   | 18                           |
| Drawer Included:         | No                           |
| Drawer Type:             | Not Applicable               |
| No of Shelves:           | 1                            |
| Hinge Type:              | 95 Degree Inset Clip-On S/C  |
| Hinge Included:          | Yes                          |
| Adjustable Legs:         | Not Applicable               |
| Fixings Included:        | Not Required                 |
| Handle Style:            | Traditional                  |
| Waste Shroud:            | No                           |
| Handle Included:         | Yes                          |
|                          |                              |