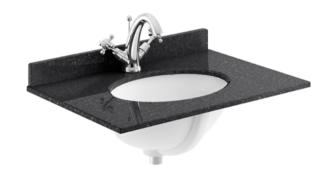

Knob

Handle Type:

Sales Code: LOM221 Description: 600 Single Bowl Marble Top 1Th

| Product Dime                                                      | nsions                                                   |
|-------------------------------------------------------------------|----------------------------------------------------------|
|                                                                   |                                                          |
| Height (mm):                                                      | 268                                                      |
| Width (mm):                                                       | 620                                                      |
| Depth (mm):                                                       | 463                                                      |
| Nett Weight (kg):                                                 |                                                          |
| Packaging Din                                                     |                                                          |
| Height (mm):                                                      | 310                                                      |
| Width (mm):                                                       | 700                                                      |
| Depth (mm):                                                       | 550                                                      |
| Gross Weight (kg                                                  |                                                          |
| Packaging Dat                                                     |                                                          |
| Box Colour:                                                       | White Cardboard Box                                      |
| Box Qty:                                                          | 1                                                        |
| Label Size:                                                       | 100 x 50                                                 |
| Label Colour:                                                     | White Label                                              |
| Label Qty:                                                        | 2                                                        |
| <b>Outer Box Din</b>                                              | nensions (If Applicable)                                 |
| Height (mm):                                                      |                                                          |
| Width (mm):                                                       |                                                          |
| Depth (mm):                                                       |                                                          |
| Gross Weight (kg                                                  | t):                                                      |
| Barcode:                                                          | 5056211818960                                            |
| <b>Product Detail</b>                                             | ls                                                       |
| Country of Origin                                                 | n: China                                                 |
| Fitting Instruction                                               | n: No                                                    |
| Certification: CE                                                 | & UKCA: N/A WRAS: N/A WRAS No: N/A                       |
| Product Material:                                                 | Vitreous China, Natural Marble                           |
| Fixing Supplied:                                                  | No                                                       |
|                                                                   |                                                          |
| Pans/Bidets:                                                      | Trap Style: Not Applicable Includes Seat: Not Applicable |
| Seats:                                                            | Seat Type: Not Applicable Material: Not Applicable       |
|                                                                   | Function: Not Applicable Hinge Type: Not Applicable      |
|                                                                   | Hinge Material: Not Applicable                           |
|                                                                   |                                                          |
| Cisterns: Operating Type: Not Applicable Fittings: Not Applicable |                                                          |
| Cisterns.                                                         | Lever Type: Not Applicable                               |
|                                                                   | Level 13ps. Hoerspriedote                                |
| Basins:                                                           | Tap Hole: One Taphole Chain Stay Hole: No                |
|                                                                   | Template: Not Applicable Waste Type Req: Slotted         |
|                                                                   | Overflow Inc: Yes Overflow Cover: Yes                    |
|                                                                   | Inner Bowl Depth (mm): 160mm                             |
|                                                                   |                                                          |