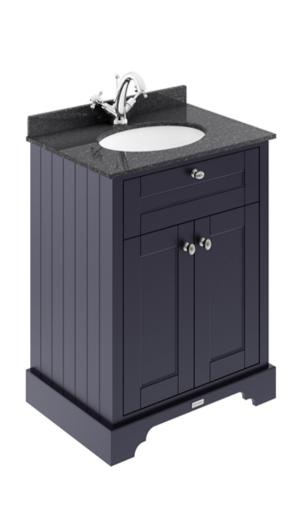

## ROXOR

Sales Code: LON303 Description: 600 2-Door Basin Unit

| Product Dimensions       |                              |
|--------------------------|------------------------------|
| Height (mm):             | 810                          |
| Width (mm):              | 621                          |
| Depth (mm):              | 471                          |
| Nett Weight (kg):        | 29.5                         |
|                          | 23.3                         |
| Packaging Dimensions     |                              |
| Height (mm):             | 840                          |
| Width (mm):              | 651                          |
| Depth (mm):              | 511                          |
| Gross Weight (kg):       | 30                           |
| Packaging Data           |                              |
| Box Colour:              | Brown Cardboard Box          |
| Box Qty:                 | 1                            |
| Label Size:              | 150 x 100                    |
| Label Colour:            | White Label                  |
| Label Qty:               | 2                            |
| Outer Box Dimensions (If | Applicable)                  |
| Height (mm):             | rr ········                  |
| Width (mm):              |                              |
| Depth (mm):              |                              |
| Gross Weight (kg):       |                              |
| Barcode:                 | 5056211818007                |
| Product Details          |                              |
| Country of Origin:       | Ireland                      |
| Fitting Instruction:     | No                           |
| CE & UKCA:               |                              |
| FSC Certified Materials: | Yes                          |
| Colour:                  | Twilight Blue                |
| Construction Method:     | Cam & Wood Dowel             |
| Construction Type:       | Rigid                        |
| Cabinet Finish:          | Mdf Vinyl Textured Woodgrain |
| Fascia Finish:           | Mdf Vinyl Textured Woodgrain |
| Cabinet Thickness (mm):  | 18                           |
| Fascia Thickness (mm):   | 18                           |
| Drawer Included:         | No                           |
| Drawer Type:             | Not Applicable               |
| No of Shelves:           | 1                            |
| Hinge Type:              | 95 Degree Inset Clip-On S/C  |
| Hinge Included:          | Yes                          |
| Adjustable Legs:         | Not Applicable               |
| Fixings Included:        | Not Required                 |
| Handle Style:            | Traditional                  |
| Waste Shroud:            | No                           |
| Handle Included:         | Yes                          |
|                          |                              |