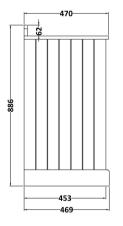

## ROXOR

Sales Code: LON303 Description: 600 2-Door Basin Unit

| Product Dimensions       |                              |
|--------------------------|------------------------------|
| Height (mm):             | 810                          |
| Width (mm):              | 621                          |
| Depth (mm):              | 471                          |
| Nett Weight (kg):        | 29.5                         |
|                          | 23.3                         |
| Packaging Dimensions     |                              |
| Height (mm):             | 840                          |
| Width (mm):              | 651                          |
| Depth (mm):              | 511                          |
| Gross Weight (kg):       | 30                           |
| Packaging Data           |                              |
| Box Colour:              | Brown Cardboard Box          |
| Box Qty:                 | 1                            |
| Label Size:              | 150 x 100                    |
| Label Colour:            | White Label                  |
| Label Qty:               | 2                            |
| Outer Box Dimensions (If | Applicable)                  |
| Height (mm):             | rr ········                  |
| Width (mm):              |                              |
| Depth (mm):              |                              |
| Gross Weight (kg):       |                              |
| Barcode:                 | 5056211818007                |
| Product Details          |                              |
| Country of Origin:       | Ireland                      |
| Fitting Instruction:     | No                           |
| CE & UKCA:               |                              |
| FSC Certified Materials: | Yes                          |
| Colour:                  | Twilight Blue                |
| Construction Method:     | Cam & Wood Dowel             |
| Construction Type:       | Rigid                        |
| Cabinet Finish:          | Mdf Vinyl Textured Woodgrain |
| Fascia Finish:           | Mdf Vinyl Textured Woodgrain |
| Cabinet Thickness (mm):  | 18                           |
| Fascia Thickness (mm):   | 18                           |
| Drawer Included:         | No                           |
| Drawer Type:             | Not Applicable               |
| No of Shelves:           | 1                            |
| Hinge Type:              | 95 Degree Inset Clip-On S/C  |
| Hinge Included:          | Yes                          |
| Adjustable Legs:         | Not Applicable               |
| Fixings Included:        | Not Required                 |
| Handle Style:            | Traditional                  |
| Waste Shroud:            | No                           |
| Handle Included:         | Yes                          |
|                          |                              |