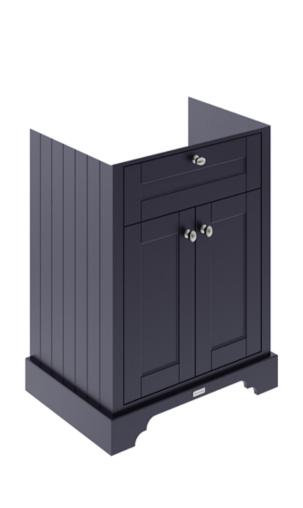

## ROXOR

Sales Code: LON303 Description: 600 2-Door Basin Unit

| Product Dimensions       |                              |
|--------------------------|------------------------------|
| Height (mm):             | 810                          |
| Width (mm):              | 621                          |
| Depth (mm):              | 471                          |
| Nett Weight (kg):        | 29.5                         |
|                          | 23.3                         |
| Packaging Dimensions     |                              |
| Height (mm):             | 840                          |
| Width (mm):              | 651                          |
| Depth (mm):              | 511                          |
| Gross Weight (kg):       | 30                           |
| Packaging Data           |                              |
| Box Colour:              | Brown Cardboard Box          |
| Box Qty:                 | 1                            |
| Label Size:              | 150 x 100                    |
| Label Colour:            | White Label                  |
| Label Qty:               | 2                            |
| Outer Box Dimensions (If | Applicable)                  |
| Height (mm):             | rr ········                  |
| Width (mm):              |                              |
| Depth (mm):              |                              |
| Gross Weight (kg):       |                              |
| Barcode:                 | 5056211818007                |
| Product Details          |                              |
| Country of Origin:       | Ireland                      |
| Fitting Instruction:     | No                           |
| CE & UKCA:               |                              |
| FSC Certified Materials: | Yes                          |
| Colour:                  | Twilight Blue                |
| Construction Method:     | Cam & Wood Dowel             |
| Construction Type:       | Rigid                        |
| Cabinet Finish:          | Mdf Vinyl Textured Woodgrain |
| Fascia Finish:           | Mdf Vinyl Textured Woodgrain |
| Cabinet Thickness (mm):  | 18                           |
| Fascia Thickness (mm):   | 18                           |
| Drawer Included:         | No                           |
| Drawer Type:             | Not Applicable               |
| No of Shelves:           | 1                            |
| Hinge Type:              | 95 Degree Inset Clip-On S/C  |
| Hinge Included:          | Yes                          |
| Adjustable Legs:         | Not Applicable               |
| Fixings Included:        | Not Required                 |
| Handle Style:            | Traditional                  |
| Waste Shroud:            | No                           |
| Handle Included:         | Yes                          |
|                          |                              |