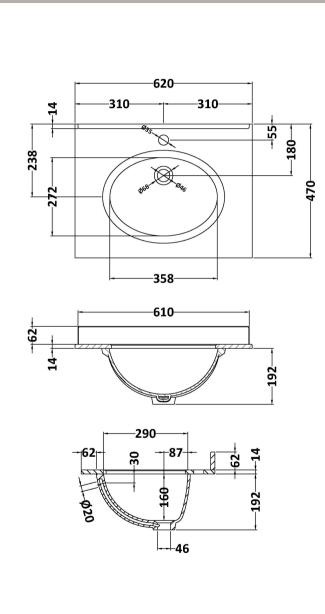

Knob

Handle Type:

Sales Code: LOM221 Description: 600 Single Bowl Marble Top 1Th

| Product Dime                                                      | nsions                                                   |
|-------------------------------------------------------------------|----------------------------------------------------------|
|                                                                   |                                                          |
| Height (mm):                                                      | 268                                                      |
| Width (mm):                                                       | 620                                                      |
| Depth (mm):                                                       | 463                                                      |
| Nett Weight (kg):                                                 |                                                          |
| Packaging Din                                                     |                                                          |
| Height (mm):                                                      | 310                                                      |
| Width (mm):                                                       | 700                                                      |
| Depth (mm):                                                       | 550                                                      |
| Gross Weight (kg                                                  |                                                          |
| Packaging Dat                                                     |                                                          |
| Box Colour:                                                       | White Cardboard Box                                      |
| Box Qty:                                                          | 1                                                        |
| Label Size:                                                       | 100 x 50                                                 |
| Label Colour:                                                     | White Label                                              |
| Label Qty:                                                        | 2                                                        |
| <b>Outer Box Din</b>                                              | nensions (If Applicable)                                 |
| Height (mm):                                                      |                                                          |
| Width (mm):                                                       |                                                          |
| Depth (mm):                                                       |                                                          |
| Gross Weight (kg                                                  | t):                                                      |
| Barcode:                                                          | 5056211818960                                            |
| <b>Product Detail</b>                                             | ls                                                       |
| Country of Origin                                                 | n: China                                                 |
| Fitting Instruction                                               | n: No                                                    |
| Certification: CE                                                 | & UKCA: N/A WRAS: N/A WRAS No: N/A                       |
| Product Material:                                                 | Vitreous China, Natural Marble                           |
| Fixing Supplied:                                                  | No                                                       |
|                                                                   |                                                          |
| Pans/Bidets:                                                      | Trap Style: Not Applicable Includes Seat: Not Applicable |
| Seats:                                                            | Seat Type: Not Applicable Material: Not Applicable       |
|                                                                   | Function: Not Applicable Hinge Type: Not Applicable      |
|                                                                   | Hinge Material: Not Applicable                           |
|                                                                   |                                                          |
| Cisterns: Operating Type: Not Applicable Fittings: Not Applicable |                                                          |
| Cisterns.                                                         | Lever Type: Not Applicable                               |
|                                                                   | Level 13ps. Hoerspriedote                                |
| Basins:                                                           | Tap Hole: One Taphole Chain Stay Hole: No                |
|                                                                   | Template: Not Applicable Waste Type Req: Slotted         |
|                                                                   | Overflow Inc: Yes Overflow Cover: Yes                    |
|                                                                   | Inner Bowl Depth (mm): 160mm                             |
|                                                                   |                                                          |