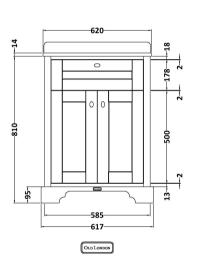

## ROXOR

Sales Code: LON303 Description: 600 2-Door Basin Unit

| Product Dimensions       |                              |
|--------------------------|------------------------------|
| Height (mm):             | 810                          |
| Width (mm):              | 621                          |
| Depth (mm):              | 471                          |
| Nett Weight (kg):        | 29.5                         |
|                          | 23.3                         |
| Packaging Dimensions     |                              |
| Height (mm):             | 840                          |
| Width (mm):              | 651                          |
| Depth (mm):              | 511                          |
| Gross Weight (kg):       | 30                           |
| Packaging Data           |                              |
| Box Colour:              | Brown Cardboard Box          |
| Box Qty:                 | 1                            |
| Label Size:              | 150 x 100                    |
| Label Colour:            | White Label                  |
| Label Qty:               | 2                            |
| Outer Box Dimensions (If | Applicable)                  |
| Height (mm):             | rr ········                  |
| Width (mm):              |                              |
| Depth (mm):              |                              |
| Gross Weight (kg):       |                              |
| Barcode:                 | 5056211818007                |
| Product Details          |                              |
| Country of Origin:       | Ireland                      |
| Fitting Instruction:     | No                           |
| CE & UKCA:               |                              |
| FSC Certified Materials: | Yes                          |
| Colour:                  | Twilight Blue                |
| Construction Method:     | Cam & Wood Dowel             |
| Construction Type:       | Rigid                        |
| Cabinet Finish:          | Mdf Vinyl Textured Woodgrain |
| Fascia Finish:           | Mdf Vinyl Textured Woodgrain |
| Cabinet Thickness (mm):  | 18                           |
| Fascia Thickness (mm):   | 18                           |
| Drawer Included:         | No                           |
| Drawer Type:             | Not Applicable               |
| No of Shelves:           | 1                            |
| Hinge Type:              | 95 Degree Inset Clip-On S/C  |
| Hinge Included:          | Yes                          |
| Adjustable Legs:         | Not Applicable               |
| Fixings Included:        | Not Required                 |
| Handle Style:            | Traditional                  |
| Waste Shroud:            | No                           |
| Handle Included:         | Yes                          |
|                          |                              |