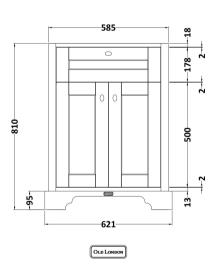

## ROXOR

Sales Code: LON303 Description: 600 2-Door Basin Unit

| Product Dimensions       |                              |
|--------------------------|------------------------------|
| Height (mm):             | 810                          |
| Width (mm):              | 621                          |
| Depth (mm):              | 471                          |
| Nett Weight (kg):        | 29.5                         |
|                          | 23.3                         |
| Packaging Dimensions     |                              |
| Height (mm):             | 840                          |
| Width (mm):              | 651                          |
| Depth (mm):              | 511                          |
| Gross Weight (kg):       | 30                           |
| Packaging Data           |                              |
| Box Colour:              | Brown Cardboard Box          |
| Box Qty:                 | 1                            |
| Label Size:              | 150 x 100                    |
| Label Colour:            | White Label                  |
| Label Qty:               | 2                            |
| Outer Box Dimensions (If | Applicable)                  |
| Height (mm):             | rr ········                  |
| Width (mm):              |                              |
| Depth (mm):              |                              |
| Gross Weight (kg):       |                              |
| Barcode:                 | 5056211818007                |
| Product Details          |                              |
| Country of Origin:       | Ireland                      |
| Fitting Instruction:     | No                           |
| CE & UKCA:               |                              |
| FSC Certified Materials: | Yes                          |
| Colour:                  | Twilight Blue                |
| Construction Method:     | Cam & Wood Dowel             |
| Construction Type:       | Rigid                        |
| Cabinet Finish:          | Mdf Vinyl Textured Woodgrain |
| Fascia Finish:           | Mdf Vinyl Textured Woodgrain |
| Cabinet Thickness (mm):  | 18                           |
| Fascia Thickness (mm):   | 18                           |
| Drawer Included:         | No                           |
| Drawer Type:             | Not Applicable               |
| No of Shelves:           | 1                            |
| Hinge Type:              | 95 Degree Inset Clip-On S/C  |
| Hinge Included:          | Yes                          |
| Adjustable Legs:         | Not Applicable               |
| Fixings Included:        | Not Required                 |
| Handle Style:            | Traditional                  |
| Waste Shroud:            | No                           |
| Handle Included:         | Yes                          |
|                          |                              |