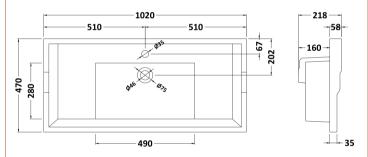

Sales Code: NLV007 Description: 1000mm Traditional Basin 1Th

| Product Dime        | nsions                                                   |
|---------------------|----------------------------------------------------------|
| Height (mm):        | 218                                                      |
| Width (mm):         | 1020                                                     |
| Depth (mm):         | 470                                                      |
| Nett Weight (kg)    |                                                          |
| Packaging Dir       |                                                          |
| Height (mm):        | 260                                                      |
| Width (mm):         | 1020                                                     |
| Depth (mm):         | 480                                                      |
| Gross Weight (kg    |                                                          |
| Packaging Da        |                                                          |
| Box Colour:         | Brown Cardboard Box - Printed                            |
| Box Oty:            | 1                                                        |
| Label Size:         | 100 x 50                                                 |
| Label Colour:       | White Label                                              |
| Label Qty:          | 2                                                        |
| Outer Box Dir       | nensions (If Applicable)                                 |
| Height (mm):        | ( ** /                                                   |
| Width (mm):         |                                                          |
| Depth (mm):         |                                                          |
| Gross Weight (kg    | g):                                                      |
| Barcode:            | 5056211825715                                            |
| Product Detai       | ls                                                       |
| Country of Origin   | n: China                                                 |
| Fitting Instruction | n: No                                                    |
| Certification: CE   | E & UKCA: N/A WRAS: N/A WRAS No: N/A                     |
| Product Material    | Vitreous China                                           |
| Fixing Supplied:    | No                                                       |
| S                   |                                                          |
| Pans/Bidets:        | Trap Style: Not Applicable Includes Seat: Not Applicable |
| Seats:              | Seat Type: Not Applicable Material: Not Applicable       |
|                     | Function: Not Applicable Hinge Type: Not Applicable      |
|                     | Hinge Material: Not Applicable                           |
|                     |                                                          |
| Cisterns:           | Operating Type: Not Applicable Fittings: Not Applicable  |
|                     | Lever Type: Not Applicable                               |
| Basins:             | Tap Hole: One Taphole Chain Stay Hole: No                |
| Dasins.             | Template: Not Required Waste Type Req: Slotted           |
|                     | waste Type Red. Stotted                                  |

Inner Bowl Depth (mm): 160 mm