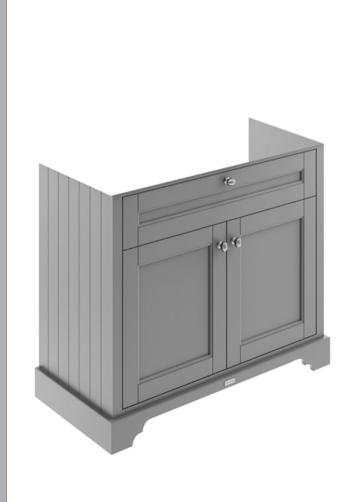

## **Packaging Details**

Barcode: 5056211847588

Sales Code: LON207 **Description:** 1000 2-Door Basin Unit

| <b>Product Dimensions</b>  |                              |  |  |
|----------------------------|------------------------------|--|--|
| Height (mm):               | 810                          |  |  |
| Width (mm):                | 1021                         |  |  |
| Depth (mm):                | 471                          |  |  |
| Nett Weight (kg):          | 42.5                         |  |  |
| Packaging Dimensions       |                              |  |  |
| Height (mm):               | 850                          |  |  |
| Width (mm):                | 1055                         |  |  |
| Depth (mm):                | 510                          |  |  |
| Gross Weight (kg):         | 43.5                         |  |  |
| Packaging Data             |                              |  |  |
| Box Colour:                | Brown Cardboard Box          |  |  |
| Box Oty:                   | 1                            |  |  |
| Label Size:                | 150 x 100                    |  |  |
| Label Colour:              | White Label                  |  |  |
| Label Qty:                 | 2                            |  |  |
| Outer Box Dimensions (If A | Applicable)                  |  |  |
| Height (mm):               | PF                           |  |  |
| Width (mm):                |                              |  |  |
| Depth (mm):                |                              |  |  |
| Gross Weight (kg):         |                              |  |  |
| Barcode:                   | 5056211844587                |  |  |
| Product Details            |                              |  |  |
| Country of Origin:         | Ireland                      |  |  |
| Fitting Instruction:       | No                           |  |  |
| CE & UKCA:                 |                              |  |  |
| FSC Certified Materials:   | Yes                          |  |  |
| Colour:                    | Storm Grey                   |  |  |
| Construction Method:       | Cam & Wood Dowel             |  |  |
| Construction Type:         | Rigid                        |  |  |
| Cabinet Finish:            | Mdf Vinyl Textured Woodgrain |  |  |
| Fascia Finish:             | Mdf Vinyl Textured Woodgrain |  |  |
| Cabinet Thickness (mm):    | 18                           |  |  |
| Fascia Thickness (mm):     | 18                           |  |  |
| Drawer Included:           | No                           |  |  |
| Drawer Type:               | Not Applicable               |  |  |
| No of Shelves:             | 1                            |  |  |
| Hinge Type:                | 95 Degree Inset Clip-On S/C  |  |  |
| Hinge Included:            | Yes                          |  |  |
| Adjustable Legs:           | Not Applicable               |  |  |
| Fixings Included:          | Not Required                 |  |  |
| Handle Style:              | Traditional                  |  |  |
| Waste Shroud:              | No                           |  |  |
| Handle Included:           | Yes                          |  |  |
| Handle Type:               | Knob                         |  |  |
|                            |                              |  |  |