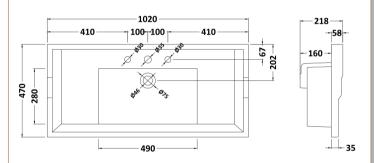

Sales Code: NLV037 Description: 1000mm Traditional Basin 3Th

| <b>Product Dime</b>  | nsions                                                                              |                               |                               |  |
|----------------------|-------------------------------------------------------------------------------------|-------------------------------|-------------------------------|--|
| Height (mm):         |                                                                                     | 218                           |                               |  |
| Width (mm):          |                                                                                     | 1020                          |                               |  |
| Depth (mm):          |                                                                                     | 470                           |                               |  |
| Nett Weight (kg)     |                                                                                     | 26                            |                               |  |
| <b>Packaging Dir</b> | nensions                                                                            |                               |                               |  |
| Height (mm):         |                                                                                     | 260                           |                               |  |
| Width (mm):          |                                                                                     | 1020                          |                               |  |
| Depth (mm):          |                                                                                     | 480                           |                               |  |
| Gross Weight (kg):   |                                                                                     | 27                            |                               |  |
| Packaging Da         | ta                                                                                  |                               |                               |  |
| Box Colour:          |                                                                                     | Brown Cardboard Box - Printed |                               |  |
| Box Qty:             |                                                                                     | 1                             |                               |  |
| Label Size:          |                                                                                     | 100 x 50                      |                               |  |
| Label Colour:        |                                                                                     | White Label                   |                               |  |
| Label Qty:           |                                                                                     | 2                             |                               |  |
| <b>Outer Box Dir</b> | nensions (If Appl                                                                   | icable)                       |                               |  |
| Height (mm):         |                                                                                     |                               |                               |  |
| Width (mm):          |                                                                                     |                               |                               |  |
| Depth (mm):          |                                                                                     |                               |                               |  |
| Gross Weight (kg     | g):                                                                                 |                               |                               |  |
| Barcode:             |                                                                                     | 5056211825                    | 5722                          |  |
| <b>Product Detai</b> | ls                                                                                  |                               |                               |  |
| Country of Origin    | 1:                                                                                  | China                         |                               |  |
| Fitting Instruction  |                                                                                     | No                            |                               |  |
| Certification: CE    | E & UKCA: N/A                                                                       | WRAS: N/A                     | WRAS No: N/A                  |  |
| Product Material     |                                                                                     | Vitreous Ch                   | ina                           |  |
| Fixing Supplied:     |                                                                                     | No                            |                               |  |
|                      |                                                                                     |                               |                               |  |
| Pans/Bidets:         | Trap Style: Not Ap                                                                  | plicable                      | Includes Seat: Not Applicable |  |
| Seats:               | Seat Type: Not App                                                                  | olicable                      | Material: Not Applicable      |  |
|                      | Function: Not App                                                                   | olicable                      | Hinge Type: Not Applicable    |  |
|                      | Hinge Material: Not Applicable                                                      |                               |                               |  |
|                      |                                                                                     |                               |                               |  |
| Cisterns:            | e Fittings: Not Applicable                                                          |                               |                               |  |
| Cisterns.            | Operating Type: Not Applicable Fittings: Not Applicable  Lever Type: Not Applicable |                               |                               |  |
|                      | Level Type. Not A                                                                   | ррпсавіс                      |                               |  |
| Basins:              | Tap Hole: Three Ta                                                                  | apholes                       | Chain Stay Hole: No           |  |
|                      | Template: Not Required                                                              |                               | Waste Type Req: Slotted       |  |
|                      | Overflow Inc: Yes                                                                   |                               | Overflow Cover: Yes           |  |
|                      |                                                                                     |                               |                               |  |

Inner Bowl Depth (mm): 160 mm