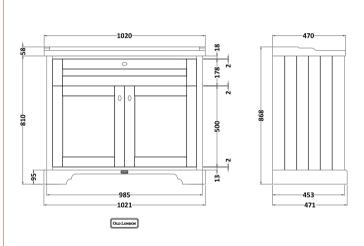

## **Packaging Details**

Barcode: 5056211847588

Sales Code: LON207 **Description:** 1000 2-Door Basin Unit

| <b>Product Dimensions</b>  |                              |  |  |
|----------------------------|------------------------------|--|--|
| Height (mm):               | 810                          |  |  |
| Width (mm):                | 1021                         |  |  |
| Depth (mm):                | 471                          |  |  |
| Nett Weight (kg):          | 42.5                         |  |  |
| Packaging Dimensions       |                              |  |  |
| Height (mm):               | 850                          |  |  |
| Width (mm):                | 1055                         |  |  |
| Depth (mm):                | 510                          |  |  |
| Gross Weight (kg):         | 43.5                         |  |  |
| Packaging Data             |                              |  |  |
| Box Colour:                | Brown Cardboard Box          |  |  |
| Box Oty:                   | 1                            |  |  |
| Label Size:                | 150 x 100                    |  |  |
| Label Colour:              | White Label                  |  |  |
| Label Qty:                 | 2                            |  |  |
| Outer Box Dimensions (If A | Applicable)                  |  |  |
| Height (mm):               | PF                           |  |  |
| Width (mm):                |                              |  |  |
| Depth (mm):                |                              |  |  |
| Gross Weight (kg):         |                              |  |  |
| Barcode:                   | 5056211844587                |  |  |
| Product Details            |                              |  |  |
| Country of Origin:         | Ireland                      |  |  |
| Fitting Instruction:       | No                           |  |  |
| CE & UKCA:                 |                              |  |  |
| FSC Certified Materials:   | Yes                          |  |  |
| Colour:                    | Storm Grey                   |  |  |
| Construction Method:       | Cam & Wood Dowel             |  |  |
| Construction Type:         | Rigid                        |  |  |
| Cabinet Finish:            | Mdf Vinyl Textured Woodgrain |  |  |
| Fascia Finish:             | Mdf Vinyl Textured Woodgrain |  |  |
| Cabinet Thickness (mm):    | 18                           |  |  |
| Fascia Thickness (mm):     | 18                           |  |  |
| Drawer Included:           | No                           |  |  |
| Drawer Type:               | Not Applicable               |  |  |
| No of Shelves:             | 1                            |  |  |
| Hinge Type:                | 95 Degree Inset Clip-On S/C  |  |  |
| Hinge Included:            | Yes                          |  |  |
| Adjustable Legs:           | Not Applicable               |  |  |
| Fixings Included:          | Not Required                 |  |  |
| Handle Style:              | Traditional                  |  |  |
| Waste Shroud:              | No                           |  |  |
| Handle Included:           | Yes                          |  |  |
| Handle Type:               | Knob                         |  |  |
|                            |                              |  |  |

Sales Code: NLV037 Description: 1000mm Traditional Basin 3Th

| <b>Product Dime</b>  | nsions                                                                              |                               |                               |  |
|----------------------|-------------------------------------------------------------------------------------|-------------------------------|-------------------------------|--|
| Height (mm):         |                                                                                     | 218                           |                               |  |
| Width (mm):          |                                                                                     | 1020                          |                               |  |
| Depth (mm):          |                                                                                     | 470                           |                               |  |
| Nett Weight (kg)     |                                                                                     | 26                            |                               |  |
| <b>Packaging Dir</b> | nensions                                                                            |                               |                               |  |
| Height (mm):         |                                                                                     | 260                           |                               |  |
| Width (mm):          |                                                                                     | 1020                          |                               |  |
| Depth (mm):          |                                                                                     | 480                           |                               |  |
| Gross Weight (kg):   |                                                                                     | 27                            |                               |  |
| Packaging Da         | ta                                                                                  |                               |                               |  |
| Box Colour:          |                                                                                     | Brown Cardboard Box - Printed |                               |  |
| Box Qty:             |                                                                                     | 1                             |                               |  |
| Label Size:          |                                                                                     | 100 x 50                      |                               |  |
| Label Colour:        |                                                                                     | White Label                   |                               |  |
| Label Qty:           |                                                                                     | 2                             |                               |  |
| <b>Outer Box Dir</b> | nensions (If Appl                                                                   | icable)                       |                               |  |
| Height (mm):         |                                                                                     |                               |                               |  |
| Width (mm):          |                                                                                     |                               |                               |  |
| Depth (mm):          |                                                                                     |                               |                               |  |
| Gross Weight (kg     | g):                                                                                 |                               |                               |  |
| Barcode:             |                                                                                     | 5056211825                    | 5722                          |  |
| <b>Product Detai</b> | ls                                                                                  |                               |                               |  |
| Country of Origin    | 1:                                                                                  | China                         |                               |  |
| Fitting Instruction  |                                                                                     | No                            |                               |  |
| Certification: CE    | E & UKCA: N/A                                                                       | WRAS: N/A                     | WRAS No: N/A                  |  |
| Product Material     |                                                                                     | Vitreous Ch                   | ina                           |  |
| Fixing Supplied:     |                                                                                     | No                            |                               |  |
|                      |                                                                                     |                               |                               |  |
| Pans/Bidets:         | Trap Style: Not Ap                                                                  | plicable                      | Includes Seat: Not Applicable |  |
| Seats:               | Seat Type: Not App                                                                  | olicable                      | Material: Not Applicable      |  |
|                      | Function: Not App                                                                   | olicable                      | Hinge Type: Not Applicable    |  |
|                      | Hinge Material: Not Applicable                                                      |                               |                               |  |
|                      |                                                                                     |                               |                               |  |
| Cisterns:            | e Fittings: Not Applicable                                                          |                               |                               |  |
| Cisterns.            | Operating Type: Not Applicable Fittings: Not Applicable  Lever Type: Not Applicable |                               |                               |  |
|                      | Level Type. Not A                                                                   | ррпсавіс                      |                               |  |
| Basins:              | Tap Hole: Three Ta                                                                  | apholes                       | Chain Stay Hole: No           |  |
|                      | Template: Not Required                                                              |                               | Waste Type Req: Slotted       |  |
|                      | Overflow Inc: Yes                                                                   |                               | Overflow Cover: Yes           |  |
|                      |                                                                                     |                               |                               |  |