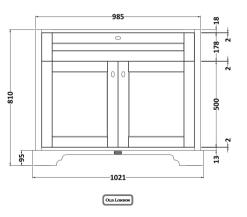

## **Packaging Details**

Barcode: 5056211847588

Sales Code: LON207 **Description:** 1000 2-Door Basin Unit

| <b>Product Dimensions</b>  |                              |  |  |
|----------------------------|------------------------------|--|--|
| Height (mm):               | 810                          |  |  |
| Width (mm):                | 1021                         |  |  |
| Depth (mm):                | 471                          |  |  |
| Nett Weight (kg):          | 42.5                         |  |  |
| Packaging Dimensions       |                              |  |  |
| Height (mm):               | 850                          |  |  |
| Width (mm):                | 1055                         |  |  |
| Depth (mm):                | 510                          |  |  |
| Gross Weight (kg):         | 43.5                         |  |  |
| Packaging Data             |                              |  |  |
| Box Colour:                | Brown Cardboard Box          |  |  |
| Box Oty:                   | 1                            |  |  |
| Label Size:                | 150 x 100                    |  |  |
| Label Colour:              | White Label                  |  |  |
| Label Qty:                 | 2                            |  |  |
| Outer Box Dimensions (If A | Applicable)                  |  |  |
| Height (mm):               | PF                           |  |  |
| Width (mm):                |                              |  |  |
| Depth (mm):                |                              |  |  |
| Gross Weight (kg):         |                              |  |  |
| Barcode:                   | 5056211844587                |  |  |
| Product Details            |                              |  |  |
| Country of Origin:         | Ireland                      |  |  |
| Fitting Instruction:       | No                           |  |  |
| CE & UKCA:                 |                              |  |  |
| FSC Certified Materials:   | Yes                          |  |  |
| Colour:                    | Storm Grey                   |  |  |
| Construction Method:       | Cam & Wood Dowel             |  |  |
| Construction Type:         | Rigid                        |  |  |
| Cabinet Finish:            | Mdf Vinyl Textured Woodgrain |  |  |
| Fascia Finish:             | Mdf Vinyl Textured Woodgrain |  |  |
| Cabinet Thickness (mm):    | 18                           |  |  |
| Fascia Thickness (mm):     | 18                           |  |  |
| Drawer Included:           | No                           |  |  |
| Drawer Type:               | Not Applicable               |  |  |
| No of Shelves:             | 1                            |  |  |
| Hinge Type:                | 95 Degree Inset Clip-On S/C  |  |  |
| Hinge Included:            | Yes                          |  |  |
| Adjustable Legs:           | Not Applicable               |  |  |
| Fixings Included:          | Not Required                 |  |  |
| Handle Style:              | Traditional                  |  |  |
| Waste Shroud:              | No                           |  |  |
| Handle Included:           | Yes                          |  |  |
| Handle Type:               | Knob                         |  |  |
|                            |                              |  |  |