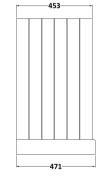

## **Packaging Details**

Barcode: 5056211847588

Sales Code: LON207 **Description:** 1000 2-Door Basin Unit

| <b>Product Dimensions</b>  |                              |  |  |
|----------------------------|------------------------------|--|--|
| Height (mm):               | 810                          |  |  |
| Width (mm):                | 1021                         |  |  |
| Depth (mm):                | 471                          |  |  |
| Nett Weight (kg):          | 42.5                         |  |  |
| Packaging Dimensions       |                              |  |  |
| Height (mm):               | 850                          |  |  |
| Width (mm):                | 1055                         |  |  |
| Depth (mm):                | 510                          |  |  |
| Gross Weight (kg):         | 43.5                         |  |  |
| Packaging Data             |                              |  |  |
| Box Colour:                | Brown Cardboard Box          |  |  |
| Box Oty:                   | 1                            |  |  |
| Label Size:                | 150 x 100                    |  |  |
| Label Colour:              | White Label                  |  |  |
| Label Qty:                 | 2                            |  |  |
| Outer Box Dimensions (If A | Applicable)                  |  |  |
| Height (mm):               | PF                           |  |  |
| Width (mm):                |                              |  |  |
| Depth (mm):                |                              |  |  |
| Gross Weight (kg):         |                              |  |  |
| Barcode:                   | 5056211844587                |  |  |
| Product Details            |                              |  |  |
| Country of Origin:         | Ireland                      |  |  |
| Fitting Instruction:       | No                           |  |  |
| CE & UKCA:                 |                              |  |  |
| FSC Certified Materials:   | Yes                          |  |  |
| Colour:                    | Storm Grey                   |  |  |
| Construction Method:       | Cam & Wood Dowel             |  |  |
| Construction Type:         | Rigid                        |  |  |
| Cabinet Finish:            | Mdf Vinyl Textured Woodgrain |  |  |
| Fascia Finish:             | Mdf Vinyl Textured Woodgrain |  |  |
| Cabinet Thickness (mm):    | 18                           |  |  |
| Fascia Thickness (mm):     | 18                           |  |  |
| Drawer Included:           | No                           |  |  |
| Drawer Type:               | Not Applicable               |  |  |
| No of Shelves:             | 1                            |  |  |
| Hinge Type:                | 95 Degree Inset Clip-On S/C  |  |  |
| Hinge Included:            | Yes                          |  |  |
| Adjustable Legs:           | Not Applicable               |  |  |
| Fixings Included:          | Not Required                 |  |  |
| Handle Style:              | Traditional                  |  |  |
| Waste Shroud:              | No                           |  |  |
| Handle Included:           | Yes                          |  |  |
| Handle Type:               | Knob                         |  |  |
|                            |                              |  |  |