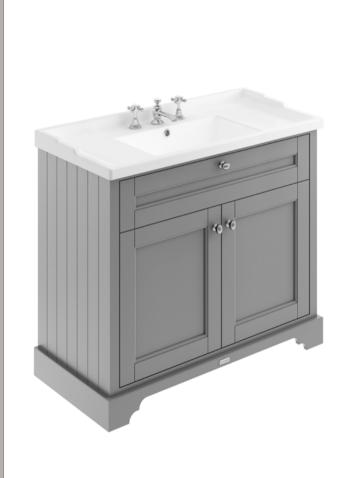

## ROXOR

Sales Code: LOF237 Description: 1000mm 2-Door Unit & Basin 3Th

## **Packaging Details**

Barcode: 5056211847588

Sales Code: LON207 **Description:** 1000 2-Door Basin Unit

| <b>Product Dimensions</b>  |                              |  |  |
|----------------------------|------------------------------|--|--|
| Height (mm):               | 810                          |  |  |
| Width (mm):                | 1021                         |  |  |
| Depth (mm):                | 471                          |  |  |
| Nett Weight (kg):          | 42.5                         |  |  |
| Packaging Dimensions       |                              |  |  |
| Height (mm):               | 850                          |  |  |
| Width (mm):                | 1055                         |  |  |
| Depth (mm):                | 510                          |  |  |
| Gross Weight (kg):         | 43.5                         |  |  |
| Packaging Data             |                              |  |  |
| Box Colour:                | Brown Cardboard Box          |  |  |
| Box Oty:                   | 1                            |  |  |
| Label Size:                | 150 x 100                    |  |  |
| Label Colour:              | White Label                  |  |  |
| Label Qty:                 | 2                            |  |  |
| Outer Box Dimensions (If A | Applicable)                  |  |  |
| Height (mm):               | PF                           |  |  |
| Width (mm):                |                              |  |  |
| Depth (mm):                |                              |  |  |
| Gross Weight (kg):         |                              |  |  |
| Barcode:                   | 5056211844587                |  |  |
| Product Details            |                              |  |  |
| Country of Origin:         | Ireland                      |  |  |
| Fitting Instruction:       | No                           |  |  |
| CE & UKCA:                 |                              |  |  |
| FSC Certified Materials:   | Yes                          |  |  |
| Colour:                    | Storm Grey                   |  |  |
| Construction Method:       | Cam & Wood Dowel             |  |  |
| Construction Type:         | Rigid                        |  |  |
| Cabinet Finish:            | Mdf Vinyl Textured Woodgrain |  |  |
| Fascia Finish:             | Mdf Vinyl Textured Woodgrain |  |  |
| Cabinet Thickness (mm):    | 18                           |  |  |
| Fascia Thickness (mm):     | 18                           |  |  |
| Drawer Included:           | No                           |  |  |
| Drawer Type:               | Not Applicable               |  |  |
| No of Shelves:             | 1                            |  |  |
| Hinge Type:                | 95 Degree Inset Clip-On S/C  |  |  |
| Hinge Included:            | Yes                          |  |  |
| Adjustable Legs:           | Not Applicable               |  |  |
| Fixings Included:          | Not Required                 |  |  |
| Handle Style:              | Traditional                  |  |  |
| Waste Shroud:              | No                           |  |  |
| Handle Included:           | Yes                          |  |  |
| Handle Type:               | Knob                         |  |  |
|                            |                              |  |  |