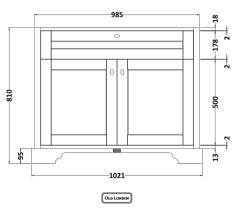

## ROXOR

Sales Code: LON307 Description: 1000 2-Door Basin Unit

Waste Shroud:

Handle Type:

Handle Included:

| <b>Product Dimensions</b> |                              |  |  |
|---------------------------|------------------------------|--|--|
| Height (mm):              | 810                          |  |  |
| Width (mm):               | 1021                         |  |  |
| Depth (mm):               | 471                          |  |  |
| Nett Weight (kg):         | 42.5                         |  |  |
| Packaging Dimensions      |                              |  |  |
| Height (mm):              | 850                          |  |  |
| Width (mm):               | 1055                         |  |  |
| Depth (mm):               | 510                          |  |  |
| Gross Weight (kg):        | 43.5                         |  |  |
| Packaging Data            |                              |  |  |
| Box Colour:               | Brown Cardboard Box          |  |  |
| Box Qty:                  | 1                            |  |  |
| Label Size:               | 150 x 100                    |  |  |
| Label Colour:             | White Label                  |  |  |
| Label Qty:                | 2                            |  |  |
| Outer Box Dimensions (If  | Applicable)                  |  |  |
| Height (mm):              | **                           |  |  |
| Width (mm):               |                              |  |  |
| Depth (mm):               |                              |  |  |
| Gross Weight (kg):        |                              |  |  |
| Barcode:                  | 5056211844594                |  |  |
| Product Details           |                              |  |  |
| Country of Origin:        | Ireland                      |  |  |
| Fitting Instruction:      | No                           |  |  |
| CE & UKCA:                |                              |  |  |
| FSC Certified Materials:  | Yes                          |  |  |
| Colour:                   | Twilight Blue                |  |  |
| Construction Method:      | Cam & Wood Dowel             |  |  |
| Construction Type:        | Rigid                        |  |  |
| Cabinet Finish:           | Mdf Vinyl Textured Woodgrain |  |  |
| Fascia Finish:            | Mdf Vinyl Textured Woodgrain |  |  |
| Cabinet Thickness (mm):   | 18                           |  |  |
| Fascia Thickness (mm):    | 18                           |  |  |
| Drawer Included:          | No                           |  |  |
| Drawer Type:              | Not Applicable               |  |  |
| No of Shelves:            | 1                            |  |  |
| Hinge Type:               | 95 Degree Inset Clip-On S/C  |  |  |
| Hinge Included:           | Yes                          |  |  |
| Adjustable Legs:          | Not Applicable               |  |  |
| Fixings Included:         | Not Required                 |  |  |
| Handle Style:             | Traditional                  |  |  |
| Waste Shroud:             | No                           |  |  |