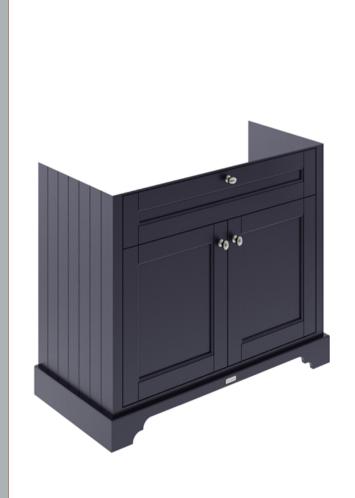

## ROXOR

Sales Code: LON307 Description: 1000 2-Door Basin Unit

Waste Shroud:

Handle Type:

Handle Included:

| <b>Product Dimensions</b> |                              |  |  |
|---------------------------|------------------------------|--|--|
| Height (mm):              | 810                          |  |  |
| Width (mm):               | 1021                         |  |  |
| Depth (mm):               | 471                          |  |  |
| Nett Weight (kg):         | 42.5                         |  |  |
| Packaging Dimensions      |                              |  |  |
| Height (mm):              | 850                          |  |  |
| Width (mm):               | 1055                         |  |  |
| Depth (mm):               | 510                          |  |  |
| Gross Weight (kg):        | 43.5                         |  |  |
| Packaging Data            |                              |  |  |
| Box Colour:               | Brown Cardboard Box          |  |  |
| Box Qty:                  | 1                            |  |  |
| Label Size:               | 150 x 100                    |  |  |
| Label Colour:             | White Label                  |  |  |
| Label Qty:                | 2                            |  |  |
| Outer Box Dimensions (If  | Applicable)                  |  |  |
| Height (mm):              | **                           |  |  |
| Width (mm):               |                              |  |  |
| Depth (mm):               |                              |  |  |
| Gross Weight (kg):        |                              |  |  |
| Barcode:                  | 5056211844594                |  |  |
| Product Details           |                              |  |  |
| Country of Origin:        | Ireland                      |  |  |
| Fitting Instruction:      | No                           |  |  |
| CE & UKCA:                |                              |  |  |
| FSC Certified Materials:  | Yes                          |  |  |
| Colour:                   | Twilight Blue                |  |  |
| Construction Method:      | Cam & Wood Dowel             |  |  |
| Construction Type:        | Rigid                        |  |  |
| Cabinet Finish:           | Mdf Vinyl Textured Woodgrain |  |  |
| Fascia Finish:            | Mdf Vinyl Textured Woodgrain |  |  |
| Cabinet Thickness (mm):   | 18                           |  |  |
| Fascia Thickness (mm):    | 18                           |  |  |
| Drawer Included:          | No                           |  |  |
| Drawer Type:              | Not Applicable               |  |  |
| No of Shelves:            | 1                            |  |  |
| Hinge Type:               | 95 Degree Inset Clip-On S/C  |  |  |
| Hinge Included:           | Yes                          |  |  |
| Adjustable Legs:          | Not Applicable               |  |  |
| Fixings Included:         | Not Required                 |  |  |
| Handle Style:             | Traditional                  |  |  |
| Waste Shroud:             | No                           |  |  |