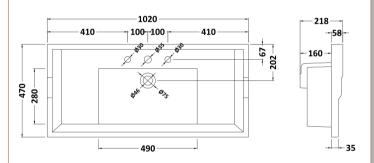

No

Yes

Knob

Sales Code: NLV037 Description: 1000mm Traditional Basin 3Th

| <b>Product Dime</b>                                    | nsions                                                  |                               |                               |  |
|--------------------------------------------------------|---------------------------------------------------------|-------------------------------|-------------------------------|--|
| Height (mm):                                           |                                                         | 218                           |                               |  |
| Width (mm):                                            |                                                         | 1020                          |                               |  |
| Depth (mm):                                            |                                                         | 470                           |                               |  |
| Nett Weight (kg)                                       |                                                         | 26                            |                               |  |
| <b>Packaging Dir</b>                                   | nensions                                                |                               |                               |  |
| Height (mm):                                           |                                                         | 260                           |                               |  |
| Width (mm):                                            |                                                         | 1020                          |                               |  |
| Depth (mm):                                            |                                                         | 480                           |                               |  |
| Gross Weight (kg):                                     |                                                         | 27                            |                               |  |
| Packaging Da                                           | ta                                                      |                               |                               |  |
| Box Colour:                                            |                                                         | Brown Cardboard Box - Printed |                               |  |
| Box Qty:                                               |                                                         | 1                             |                               |  |
| Label Size:                                            |                                                         | 100 x 50                      |                               |  |
| Label Colour:                                          |                                                         | White Label                   |                               |  |
| Label Qty:                                             |                                                         | 2                             |                               |  |
| <b>Outer Box Dir</b>                                   | nensions (If Appl                                       | icable)                       |                               |  |
| Height (mm):                                           |                                                         |                               |                               |  |
| Width (mm):                                            |                                                         |                               |                               |  |
| Depth (mm):                                            |                                                         |                               |                               |  |
| Gross Weight (kg                                       | g):                                                     |                               |                               |  |
| Barcode:                                               |                                                         | 5056211825                    | 5722                          |  |
| <b>Product Detai</b>                                   | ls                                                      |                               |                               |  |
| Country of Origin                                      | 1:                                                      | China                         |                               |  |
| Fitting Instruction                                    |                                                         | No                            |                               |  |
| Certification: CE                                      | E & UKCA: N/A                                           | WRAS: N/A                     | WRAS No: N/A                  |  |
| Product Material                                       |                                                         | Vitreous Ch                   | ina                           |  |
| Fixing Supplied:                                       |                                                         | No                            |                               |  |
|                                                        |                                                         |                               |                               |  |
| Pans/Bidets:                                           | Trap Style: Not Ap                                      | plicable                      | Includes Seat: Not Applicable |  |
| Seats:                                                 | Seat Type: Not App                                      | olicable                      | Material: Not Applicable      |  |
|                                                        | Function: Not App                                       | olicable                      | Hinge Type: Not Applicable    |  |
| Hinge Material: Not Applicable                         |                                                         |                               |                               |  |
|                                                        |                                                         |                               |                               |  |
| Cisterns:                                              | Operating Type: Not Applicable Fittings: Not Applicable |                               |                               |  |
| Lever Type: Not Applicable  Lever Type: Not Applicable |                                                         |                               |                               |  |
|                                                        | Level Type. Not A                                       | ррпсавіс                      |                               |  |
| Basins:                                                | Tap Hole: Three Ta                                      | apholes                       | Chain Stay Hole: No           |  |
|                                                        | Template: Not Req                                       |                               | Waste Type Req: Slotted       |  |
|                                                        | Overflow Inc: Yes                                       |                               | Overflow Cover: Yes           |  |
|                                                        |                                                         |                               |                               |  |

Inner Bowl Depth (mm): 160 mm