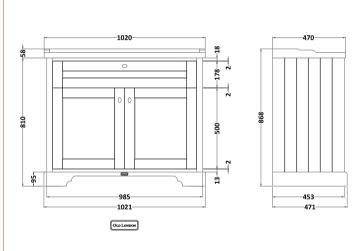

## ROXOR

Sales Code: LON307 Description: 1000 2-Door Basin Unit

Waste Shroud:

Handle Type:

Handle Included:

| <b>Product Dimensions</b> |                              |  |  |
|---------------------------|------------------------------|--|--|
| Height (mm):              | 810                          |  |  |
| Width (mm):               | 1021                         |  |  |
| Depth (mm):               | 471                          |  |  |
| Nett Weight (kg):         | 42.5                         |  |  |
| Packaging Dimensions      |                              |  |  |
| Height (mm):              | 850                          |  |  |
| Width (mm):               | 1055                         |  |  |
| Depth (mm):               | 510                          |  |  |
| Gross Weight (kg):        | 43.5                         |  |  |
| Packaging Data            |                              |  |  |
| Box Colour:               | Brown Cardboard Box          |  |  |
| Box Qty:                  | 1                            |  |  |
| Label Size:               | 150 x 100                    |  |  |
| Label Colour:             | White Label                  |  |  |
| Label Qty:                | 2                            |  |  |
| Outer Box Dimensions (If  | Applicable)                  |  |  |
| Height (mm):              | **                           |  |  |
| Width (mm):               |                              |  |  |
| Depth (mm):               |                              |  |  |
| Gross Weight (kg):        |                              |  |  |
| Barcode:                  | 5056211844594                |  |  |
| Product Details           |                              |  |  |
| Country of Origin:        | Ireland                      |  |  |
| Fitting Instruction:      | No                           |  |  |
| CE & UKCA:                |                              |  |  |
| FSC Certified Materials:  | Yes                          |  |  |
| Colour:                   | Twilight Blue                |  |  |
| Construction Method:      | Cam & Wood Dowel             |  |  |
| Construction Type:        | Rigid                        |  |  |
| Cabinet Finish:           | Mdf Vinyl Textured Woodgrain |  |  |
| Fascia Finish:            | Mdf Vinyl Textured Woodgrain |  |  |
| Cabinet Thickness (mm):   | 18                           |  |  |
| Fascia Thickness (mm):    | 18                           |  |  |
| Drawer Included:          | No                           |  |  |
| Drawer Type:              | Not Applicable               |  |  |
| No of Shelves:            | 1                            |  |  |
| Hinge Type:               | 95 Degree Inset Clip-On S/C  |  |  |
| Hinge Included:           | Yes                          |  |  |
| Adjustable Legs:          | Not Applicable               |  |  |
| Fixings Included:         | Not Required                 |  |  |
| Handle Style:             | Traditional                  |  |  |
| Waste Shroud:             | No                           |  |  |