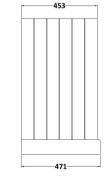

## ROXOR

Sales Code: LON307 Description: 1000 2-Door Basin Unit

Waste Shroud:

Handle Type:

Handle Included:

| <b>Product Dimensions</b> |                              |  |  |
|---------------------------|------------------------------|--|--|
| Height (mm):              | 810                          |  |  |
| Width (mm):               | 1021                         |  |  |
| Depth (mm):               | 471                          |  |  |
| Nett Weight (kg):         | 42.5                         |  |  |
| Packaging Dimensions      |                              |  |  |
| Height (mm):              | 850                          |  |  |
| Width (mm):               | 1055                         |  |  |
| Depth (mm):               | 510                          |  |  |
| Gross Weight (kg):        | 43.5                         |  |  |
| Packaging Data            |                              |  |  |
| Box Colour:               | Brown Cardboard Box          |  |  |
| Box Qty:                  | 1                            |  |  |
| Label Size:               | 150 x 100                    |  |  |
| Label Colour:             | White Label                  |  |  |
| Label Qty:                | 2                            |  |  |
| Outer Box Dimensions (If  | Applicable)                  |  |  |
| Height (mm):              | **                           |  |  |
| Width (mm):               |                              |  |  |
| Depth (mm):               |                              |  |  |
| Gross Weight (kg):        |                              |  |  |
| Barcode:                  | 5056211844594                |  |  |
| Product Details           |                              |  |  |
| Country of Origin:        | Ireland                      |  |  |
| Fitting Instruction:      | No                           |  |  |
| CE & UKCA:                |                              |  |  |
| FSC Certified Materials:  | Yes                          |  |  |
| Colour:                   | Twilight Blue                |  |  |
| Construction Method:      | Cam & Wood Dowel             |  |  |
| Construction Type:        | Rigid                        |  |  |
| Cabinet Finish:           | Mdf Vinyl Textured Woodgrain |  |  |
| Fascia Finish:            | Mdf Vinyl Textured Woodgrain |  |  |
| Cabinet Thickness (mm):   | 18                           |  |  |
| Fascia Thickness (mm):    | 18                           |  |  |
| Drawer Included:          | No                           |  |  |
| Drawer Type:              | Not Applicable               |  |  |
| No of Shelves:            | 1                            |  |  |
| Hinge Type:               | 95 Degree Inset Clip-On S/C  |  |  |
| Hinge Included:           | Yes                          |  |  |
| Adjustable Legs:          | Not Applicable               |  |  |
| Fixings Included:         | Not Required                 |  |  |
| Handle Style:             | Traditional                  |  |  |
| Waste Shroud:             | No                           |  |  |