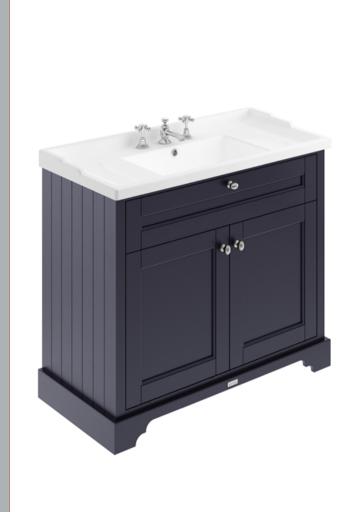

## ROXOR

Sales Code: LOF337 Description: 1000mm 2-Door Unit & Basin 3Th

## ROXOR

Sales Code: LON307 Description: 1000 2-Door Basin Unit

Waste Shroud:

Handle Type:

Handle Included:

| <b>Product Dimensions</b> |                              |  |  |
|---------------------------|------------------------------|--|--|
| Height (mm):              | 810                          |  |  |
| Width (mm):               | 1021                         |  |  |
| Depth (mm):               | 471                          |  |  |
| Nett Weight (kg):         | 42.5                         |  |  |
| Packaging Dimensions      |                              |  |  |
| Height (mm):              | 850                          |  |  |
| Width (mm):               | 1055                         |  |  |
| Depth (mm):               | 510                          |  |  |
| Gross Weight (kg):        | 43.5                         |  |  |
| Packaging Data            |                              |  |  |
| Box Colour:               | Brown Cardboard Box          |  |  |
| Box Qty:                  | 1                            |  |  |
| Label Size:               | 150 x 100                    |  |  |
| Label Colour:             | White Label                  |  |  |
| Label Qty:                | 2                            |  |  |
| Outer Box Dimensions (If  | Applicable)                  |  |  |
| Height (mm):              | **                           |  |  |
| Width (mm):               |                              |  |  |
| Depth (mm):               |                              |  |  |
| Gross Weight (kg):        |                              |  |  |
| Barcode:                  | 5056211844594                |  |  |
| Product Details           |                              |  |  |
| Country of Origin:        | Ireland                      |  |  |
| Fitting Instruction:      | No                           |  |  |
| CE & UKCA:                |                              |  |  |
| FSC Certified Materials:  | Yes                          |  |  |
| Colour:                   | Twilight Blue                |  |  |
| Construction Method:      | Cam & Wood Dowel             |  |  |
| Construction Type:        | Rigid                        |  |  |
| Cabinet Finish:           | Mdf Vinyl Textured Woodgrain |  |  |
| Fascia Finish:            | Mdf Vinyl Textured Woodgrain |  |  |
| Cabinet Thickness (mm):   | 18                           |  |  |
| Fascia Thickness (mm):    | 18                           |  |  |
| Drawer Included:          | No                           |  |  |
| Drawer Type:              | Not Applicable               |  |  |
| No of Shelves:            | 1                            |  |  |
| Hinge Type:               | 95 Degree Inset Clip-On S/C  |  |  |
| Hinge Included:           | Yes                          |  |  |
| Adjustable Legs:          | Not Applicable               |  |  |
| Fixings Included:         | Not Required                 |  |  |
| Handle Style:             | Traditional                  |  |  |
| Waste Shroud:             | No                           |  |  |