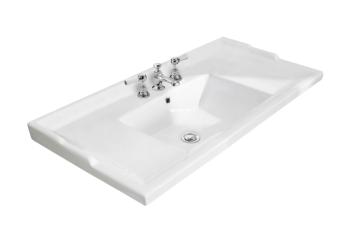

No

Yes

Knob

Sales Code: NLV037 Description: 1000mm Traditional Basin 3Th

| <b>Product Dime</b>                                    | nsions                                                  |                               |                               |  |
|--------------------------------------------------------|---------------------------------------------------------|-------------------------------|-------------------------------|--|
| Height (mm):                                           |                                                         | 218                           |                               |  |
| Width (mm):                                            |                                                         | 1020                          |                               |  |
| Depth (mm):                                            |                                                         | 470                           |                               |  |
| Nett Weight (kg)                                       |                                                         | 26                            |                               |  |
| <b>Packaging Dir</b>                                   | nensions                                                |                               |                               |  |
| Height (mm):                                           |                                                         | 260                           |                               |  |
| Width (mm):                                            |                                                         | 1020                          |                               |  |
| Depth (mm):                                            |                                                         | 480                           |                               |  |
| Gross Weight (kg):                                     |                                                         | 27                            |                               |  |
| Packaging Da                                           | ta                                                      |                               |                               |  |
| Box Colour:                                            |                                                         | Brown Cardboard Box - Printed |                               |  |
| Box Qty:                                               |                                                         | 1                             |                               |  |
| Label Size:                                            |                                                         | 100 x 50                      |                               |  |
| Label Colour:                                          |                                                         | White Label                   |                               |  |
| Label Qty:                                             |                                                         | 2                             |                               |  |
| <b>Outer Box Dir</b>                                   | nensions (If Appl                                       | icable)                       |                               |  |
| Height (mm):                                           |                                                         |                               |                               |  |
| Width (mm):                                            |                                                         |                               |                               |  |
| Depth (mm):                                            |                                                         |                               |                               |  |
| Gross Weight (kg                                       | g):                                                     |                               |                               |  |
| Barcode:                                               |                                                         | 5056211825                    | 5722                          |  |
| <b>Product Detai</b>                                   | ls                                                      |                               |                               |  |
| Country of Origin                                      | 1:                                                      | China                         |                               |  |
| Fitting Instruction                                    |                                                         | No                            |                               |  |
| Certification: CE                                      | E & UKCA: N/A                                           | WRAS: N/A                     | WRAS No: N/A                  |  |
| Product Material                                       |                                                         | Vitreous Ch                   | ina                           |  |
| Fixing Supplied:                                       |                                                         | No                            |                               |  |
|                                                        |                                                         |                               |                               |  |
| Pans/Bidets:                                           | Trap Style: Not Ap                                      | plicable                      | Includes Seat: Not Applicable |  |
| Seats:                                                 | Seat Type: Not App                                      | olicable                      | Material: Not Applicable      |  |
|                                                        | Function: Not App                                       | olicable                      | Hinge Type: Not Applicable    |  |
| Hinge Material: Not Applicable                         |                                                         |                               |                               |  |
|                                                        |                                                         |                               |                               |  |
| Cisterns:                                              | Operating Type: Not Applicable Fittings: Not Applicable |                               |                               |  |
| Lever Type: Not Applicable  Lever Type: Not Applicable |                                                         |                               |                               |  |
|                                                        | Level Type. Not A                                       | ррпсавіс                      |                               |  |
| Basins:                                                | Tap Hole: Three Ta                                      | apholes                       | Chain Stay Hole: No           |  |
|                                                        | Template: Not Req                                       |                               | Waste Type Req: Slotted       |  |
|                                                        | Overflow Inc: Yes                                       |                               | Overflow Cover: Yes           |  |
|                                                        |                                                         |                               |                               |  |