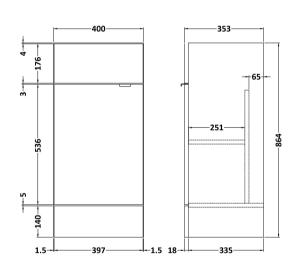

Sales Code: OFG404 Description: 400 Vanity Unit (355mm Deep)

| <b>Product Dimensions</b>    |                              |
|------------------------------|------------------------------|
| Height (mm):                 | 864                          |
| Width (mm):                  | 400                          |
| Depth (mm):                  | 355                          |
| Nett Weight (kg):            | 15.5                         |
| Packaging Dimensions         |                              |
| Height (mm):                 | 900                          |
| Width (mm):                  | 425                          |
| Depth (mm):                  | 375                          |
| Gross Weight (kg):           | 16                           |
| Packaging Data               |                              |
| Box Colour:                  | Brown Cardboard Box          |
| Box Qty:                     | 1                            |
| Label Size:                  | 100 x 50                     |
| Label Colour:                | White Label                  |
| Label Qty:                   | 2                            |
| Outer Box Dimensions (If App | licable)                     |
| Height (mm):                 |                              |
| Width (mm):                  |                              |
| Depth (mm):                  |                              |
| Gross Weight (kg):           |                              |
| Barcode:                     | 5056211849865                |
| Product Details              |                              |
| Country of Origin:           | China                        |
| Fitting Instruction:         | No                           |
| CE & UKCA:                   | N/A                          |
| FSC Certified Materials:     | Yes                          |
| Colour:                      | Gloss Grey Mist              |
| Construction Method:         | Cam & Wood Dowel             |
| Construction Type:           | Rigid                        |
| Cabinet Finish:              | MFC Painted Gloss            |
| Fascia Finish:               | MFC Painted Gloss            |
| Cabinet Thickness (mm):      | 16                           |
| Fascia Thickness (mm):       | 18                           |
| Drawer Included:             | No                           |
| Drawer Type:                 | Not Applicable               |
| No of Shelves:               | 1                            |
| Hinge Type:                  | 95 Degree Clip-On Soft Close |
| Hinge Included:              | Yes                          |
| Adjustable Legs:             | No                           |
| Fixings Included:            | Yes                          |
| Handle Style:                | Contemporary                 |
| Waste Shroud:                | No                           |
| Handle Included:             | Yes                          |
| Handle Type:                 | Wrapover                     |
|                              |                              |