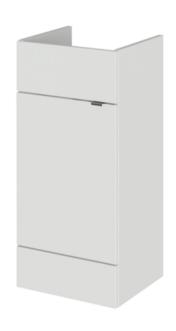

Sales Code: OFG404 Description: 400 Vanity Unit (355mm Deep)

| <b>Product Dimensions</b>    |                              |
|------------------------------|------------------------------|
| Height (mm):                 | 864                          |
| Width (mm):                  | 400                          |
| Depth (mm):                  | 355                          |
| Nett Weight (kg):            | 15.5                         |
| Packaging Dimensions         |                              |
| Height (mm):                 | 900                          |
| Width (mm):                  | 425                          |
| Depth (mm):                  | 375                          |
| Gross Weight (kg):           | 16                           |
| Packaging Data               |                              |
| Box Colour:                  | Brown Cardboard Box          |
| Box Qty:                     | 1                            |
| Label Size:                  | 100 x 50                     |
| Label Colour:                | White Label                  |
| Label Qty:                   | 2                            |
| Outer Box Dimensions (If App | licable)                     |
| Height (mm):                 |                              |
| Width (mm):                  |                              |
| Depth (mm):                  |                              |
| Gross Weight (kg):           |                              |
| Barcode:                     | 5056211849865                |
| Product Details              |                              |
| Country of Origin:           | China                        |
| Fitting Instruction:         | No                           |
| CE & UKCA:                   | N/A                          |
| FSC Certified Materials:     | Yes                          |
| Colour:                      | Gloss Grey Mist              |
| Construction Method:         | Cam & Wood Dowel             |
| Construction Type:           | Rigid                        |
| Cabinet Finish:              | MFC Painted Gloss            |
| Fascia Finish:               | MFC Painted Gloss            |
| Cabinet Thickness (mm):      | 16                           |
| Fascia Thickness (mm):       | 18                           |
| Drawer Included:             | No                           |
| Drawer Type:                 | Not Applicable               |
| No of Shelves:               | 1                            |
| Hinge Type:                  | 95 Degree Clip-On Soft Close |
| Hinge Included:              | Yes                          |
| Adjustable Legs:             | No                           |
| Fixings Included:            | Yes                          |
| Handle Style:                | Contemporary                 |
| Waste Shroud:                | No                           |
| Handle Included:             | Yes                          |
| Handle Type:                 | Wrapover                     |
|                              |                              |