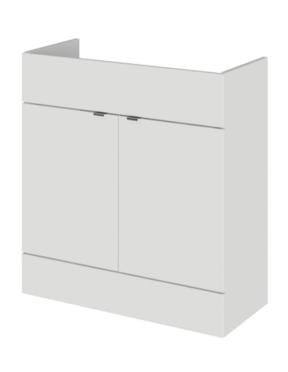

Sales Code: OFG409 Description: 800 Vanity Unit (355mm Deep)

| Product Dimensions       |                              |
|--------------------------|------------------------------|
|                          | 004                          |
| Height (mm):             | 864                          |
| Width (mm):              | 800                          |
| Depth (mm):              | 355                          |
| Nett Weight (kg):        | 24.5                         |
| Packaging Dimensions     |                              |
| Height (mm):             | 900                          |
| Width (mm):              | 825                          |
| Depth (mm):              | 375                          |
| Gross Weight (kg):       | 25                           |
| Packaging Data           |                              |
| Box Colour:              | Brown Cardboard Box          |
| Box Qty:                 | 1                            |
| Label Size:              | 100 x 50                     |
| Label Colour:            | White Label                  |
| Label Qty:               | 2                            |
| Outer Box Dimensions (If | Applicable)                  |
| Height (mm):             |                              |
| Width (mm):              |                              |
| Depth (mm):              |                              |
| Gross Weight (kg):       |                              |
| Barcode:                 | 5056211849896                |
| Product Details          |                              |
| Country of Origin:       | China                        |
| Fitting Instruction:     | No                           |
| CE & UKCA:               | N/A                          |
| FSC Certified Materials: | Yes                          |
| Colour:                  | Gloss Grey Mist              |
| Construction Method:     | Cam & Wood Dowel             |
| Construction Type:       | Rigid                        |
| Cabinet Finish:          | MFC Painted Gloss            |
| Fascia Finish:           | MFC Painted Gloss            |
| Cabinet Thickness (mm):  | 16                           |
| Fascia Thickness (mm):   | 18                           |
| Drawer Included:         | No                           |
| Drawer Type:             | Not Applicable               |
| No of Shelves:           | 1                            |
| Hinge Type:              | 95 Degree Clip-On Soft Close |
| Hinge Included:          | Yes                          |
| Adjustable Legs:         | No                           |
| Fixings Included:        | Yes                          |
| Handle Style:            | Contemporary                 |
| Waste Shroud:            | No                           |
| Handle Included:         | Yes                          |
|                          |                              |