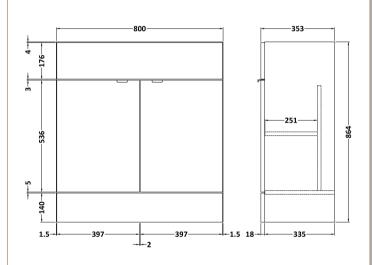

Sales Code: OFG409 Description: 800 Vanity Unit (355mm Deep)

| Product Dimensions       |                              |
|--------------------------|------------------------------|
|                          | 004                          |
| Height (mm):             | 864                          |
| Width (mm):              | 800                          |
| Depth (mm):              | 355                          |
| Nett Weight (kg):        | 24.5                         |
| Packaging Dimensions     |                              |
| Height (mm):             | 900                          |
| Width (mm):              | 825                          |
| Depth (mm):              | 375                          |
| Gross Weight (kg):       | 25                           |
| Packaging Data           |                              |
| Box Colour:              | Brown Cardboard Box          |
| Box Qty:                 | 1                            |
| Label Size:              | 100 x 50                     |
| Label Colour:            | White Label                  |
| Label Qty:               | 2                            |
| Outer Box Dimensions (If | Applicable)                  |
| Height (mm):             |                              |
| Width (mm):              |                              |
| Depth (mm):              |                              |
| Gross Weight (kg):       |                              |
| Barcode:                 | 5056211849896                |
| Product Details          |                              |
| Country of Origin:       | China                        |
| Fitting Instruction:     | No                           |
| CE & UKCA:               | N/A                          |
| FSC Certified Materials: | Yes                          |
| Colour:                  | Gloss Grey Mist              |
| Construction Method:     | Cam & Wood Dowel             |
| Construction Type:       | Rigid                        |
| Cabinet Finish:          | MFC Painted Gloss            |
| Fascia Finish:           | MFC Painted Gloss            |
| Cabinet Thickness (mm):  | 16                           |
| Fascia Thickness (mm):   | 18                           |
| Drawer Included:         | No                           |
| Drawer Type:             | Not Applicable               |
| No of Shelves:           | 1                            |
| Hinge Type:              | 95 Degree Clip-On Soft Close |
| Hinge Included:          | Yes                          |
| Adjustable Legs:         | No                           |
| Fixings Included:        | Yes                          |
| Handle Style:            | Contemporary                 |
| Waste Shroud:            | No                           |
| Handle Included:         | Yes                          |
|                          |                              |