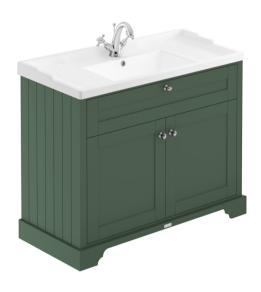

## ROXOR

Sales Code: LOF807 Description: 1000 2-Door Unit & Basin 1Th

## **Packaging Details**

Barcode: 5056462646572

Sales Code: LON807 **Description:** 1000 2-Door Basin Unit

| <b>Product Dimensions</b>           |                              |
|-------------------------------------|------------------------------|
| Height (mm):                        | 810                          |
| Width (mm):                         | 1021                         |
| Depth (mm):                         | 471                          |
| Nett Weight (kg):                   | 42.5                         |
| Packaging Dimensions                |                              |
| Height (mm):                        | 850                          |
| Width (mm):                         | 1055                         |
| Depth (mm):                         | 510                          |
| Gross Weight (kg):                  | 43.5                         |
| Packaging Data                      |                              |
| Box Colour:                         | Brown Cardboard Box          |
| Box Qty:                            | 1                            |
| Label Size:                         | 150 x 100                    |
| Label Colour:                       | White Label                  |
| Label Qty:                          | 2                            |
| <b>Outer Box Dimensions (If App</b> | olicable)                    |
| Height (mm):                        |                              |
| Width (mm):                         |                              |
| Depth (mm):                         |                              |
| Gross Weight (kg):                  |                              |
| Barcode:                            | 5056462622712                |
| <b>Product Details</b>              |                              |
| Country of Origin:                  | United Kingdom               |
| Fitting Instruction:                | No                           |
| CE & UKCA:                          |                              |
| FSC Certified Materials:            | Yes                          |
| Colour:                             | Hunter Green                 |
| Construction Method:                | Cam & Wood Dowel             |
| Construction Type:                  | Rigid                        |
| Cabinet Finish:                     | Mdf Vinyl Textured Woodgrain |
| Fascia Finish:                      | Mdf Vinyl Textured Woodgrain |
| Cabinet Thickness (mm):             | 18                           |
| Fascia Thickness (mm):              | 18                           |
| Drawer Included:                    | No                           |
| Drawer Type:                        | Not Applicable               |
| No of Shelves:                      | 1                            |
| Hinge Type:                         | 95 Degree Inset Clip-On S/C  |
| Hinge Included:                     | Yes                          |
| Adjustable Legs:                    | Not Applicable               |
| Fixings Included:                   | Not Required                 |
| Handle Style:                       | Traditional                  |
| Waste Shroud:                       | No                           |
| Handle Included:                    | Yes                          |
| Handle Type:                        | Knob                         |