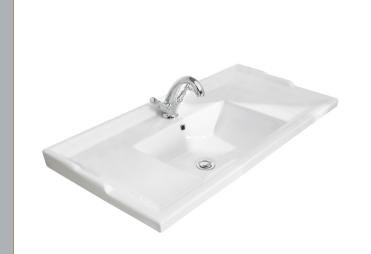

Sales Code: NLV007 Description: 1000mm Traditional Basin 1Th

| Product Dime        | nsions                                                   |
|---------------------|----------------------------------------------------------|
| Height (mm):        | 218                                                      |
| Width (mm):         | 1020                                                     |
| Depth (mm):         | 470                                                      |
| Nett Weight (kg)    |                                                          |
| Packaging Dir       |                                                          |
| Height (mm):        | 260                                                      |
| Width (mm):         | 1020                                                     |
| Depth (mm):         | 480                                                      |
| Gross Weight (kg    |                                                          |
| Packaging Da        |                                                          |
| Box Colour:         | Brown Cardboard Box - Printed                            |
| Box Oty:            | 1                                                        |
| Label Size:         | 100 x 50                                                 |
| Label Colour:       | White Label                                              |
| Label Qty:          | 2                                                        |
| Outer Box Dir       | nensions (If Applicable)                                 |
| Height (mm):        | ( ** /                                                   |
| Width (mm):         |                                                          |
| Depth (mm):         |                                                          |
| Gross Weight (kg    | g):                                                      |
| Barcode:            | 5056211825715                                            |
| Product Detai       | ls                                                       |
| Country of Origin   | n: China                                                 |
| Fitting Instruction | n: No                                                    |
| Certification: CE   | E & UKCA: N/A WRAS: N/A WRAS No: N/A                     |
| Product Material    | Vitreous China                                           |
| Fixing Supplied:    | No                                                       |
| S                   |                                                          |
| Pans/Bidets:        | Trap Style: Not Applicable Includes Seat: Not Applicable |
| Seats:              | Seat Type: Not Applicable Material: Not Applicable       |
|                     | Function: Not Applicable Hinge Type: Not Applicable      |
|                     | Hinge Material: Not Applicable                           |
|                     |                                                          |
| Cisterns:           | Operating Type: Not Applicable Fittings: Not Applicable  |
|                     | Lever Type: Not Applicable                               |
| Basins:             | Tap Hole: One Taphole Chain Stay Hole: No                |
| Dasins.             | Template: Not Required Waste Type Req: Slotted           |
|                     | waste Type Red. Stotted                                  |