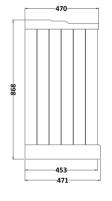

## **Packaging Details**

Barcode: 5056462646572

Sales Code: LON807 **Description:** 1000 2-Door Basin Unit

| <b>Product Dimensions</b>           |                              |
|-------------------------------------|------------------------------|
| Height (mm):                        | 810                          |
| Width (mm):                         | 1021                         |
| Depth (mm):                         | 471                          |
| Nett Weight (kg):                   | 42.5                         |
| Packaging Dimensions                |                              |
| Height (mm):                        | 850                          |
| Width (mm):                         | 1055                         |
| Depth (mm):                         | 510                          |
| Gross Weight (kg):                  | 43.5                         |
| Packaging Data                      |                              |
| Box Colour:                         | Brown Cardboard Box          |
| Box Qty:                            | 1                            |
| Label Size:                         | 150 x 100                    |
| Label Colour:                       | White Label                  |
| Label Qty:                          | 2                            |
| <b>Outer Box Dimensions (If App</b> | olicable)                    |
| Height (mm):                        |                              |
| Width (mm):                         |                              |
| Depth (mm):                         |                              |
| Gross Weight (kg):                  |                              |
| Barcode:                            | 5056462622712                |
| <b>Product Details</b>              |                              |
| Country of Origin:                  | United Kingdom               |
| Fitting Instruction:                | No                           |
| CE & UKCA:                          |                              |
| FSC Certified Materials:            | Yes                          |
| Colour:                             | Hunter Green                 |
| Construction Method:                | Cam & Wood Dowel             |
| Construction Type:                  | Rigid                        |
| Cabinet Finish:                     | Mdf Vinyl Textured Woodgrain |
| Fascia Finish:                      | Mdf Vinyl Textured Woodgrain |
| Cabinet Thickness (mm):             | 18                           |
| Fascia Thickness (mm):              | 18                           |
| Drawer Included:                    | No                           |
| Drawer Type:                        | Not Applicable               |
| No of Shelves:                      | 1                            |
| Hinge Type:                         | 95 Degree Inset Clip-On S/C  |
| Hinge Included:                     | Yes                          |
| Adjustable Legs:                    | Not Applicable               |
| Fixings Included:                   | Not Required                 |
| Handle Style:                       | Traditional                  |
| Waste Shroud:                       | No                           |
| Handle Included:                    | Yes                          |
| Handle Type:                        | Knob                         |