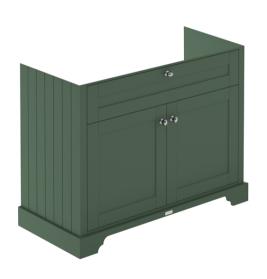

## **Packaging Details**

Barcode: 5056462646572

Sales Code: LON807 **Description:** 1000 2-Door Basin Unit

| <b>Product Dimensions</b>           |                              |
|-------------------------------------|------------------------------|
| Height (mm):                        | 810                          |
| Width (mm):                         | 1021                         |
| Depth (mm):                         | 471                          |
| Nett Weight (kg):                   | 42.5                         |
| Packaging Dimensions                |                              |
| Height (mm):                        | 850                          |
| Width (mm):                         | 1055                         |
| Depth (mm):                         | 510                          |
| Gross Weight (kg):                  | 43.5                         |
| Packaging Data                      |                              |
| Box Colour:                         | Brown Cardboard Box          |
| Box Qty:                            | 1                            |
| Label Size:                         | 150 x 100                    |
| Label Colour:                       | White Label                  |
| Label Qty:                          | 2                            |
| <b>Outer Box Dimensions (If App</b> | olicable)                    |
| Height (mm):                        |                              |
| Width (mm):                         |                              |
| Depth (mm):                         |                              |
| Gross Weight (kg):                  |                              |
| Barcode:                            | 5056462622712                |
| <b>Product Details</b>              |                              |
| Country of Origin:                  | United Kingdom               |
| Fitting Instruction:                | No                           |
| CE & UKCA:                          |                              |
| FSC Certified Materials:            | Yes                          |
| Colour:                             | Hunter Green                 |
| Construction Method:                | Cam & Wood Dowel             |
| Construction Type:                  | Rigid                        |
| Cabinet Finish:                     | Mdf Vinyl Textured Woodgrain |
| Fascia Finish:                      | Mdf Vinyl Textured Woodgrain |
| Cabinet Thickness (mm):             | 18                           |
| Fascia Thickness (mm):              | 18                           |
| Drawer Included:                    | No                           |
| Drawer Type:                        | Not Applicable               |
| No of Shelves:                      | 1                            |
| Hinge Type:                         | 95 Degree Inset Clip-On S/C  |
| Hinge Included:                     | Yes                          |
| Adjustable Legs:                    | Not Applicable               |
| Fixings Included:                   | Not Required                 |
| Handle Style:                       | Traditional                  |
| Waste Shroud:                       | No                           |
| Handle Included:                    | Yes                          |
| Handle Type:                        | Knob                         |