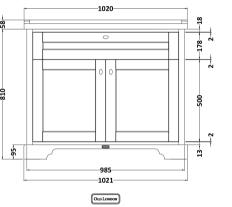

## **Packaging Details**

Barcode: 5056462646572

Sales Code: LON807 **Description:** 1000 2-Door Basin Unit

| <b>Product Dimensions</b>           |                              |
|-------------------------------------|------------------------------|
| Height (mm):                        | 810                          |
| Width (mm):                         | 1021                         |
| Depth (mm):                         | 471                          |
| Nett Weight (kg):                   | 42.5                         |
| Packaging Dimensions                |                              |
| Height (mm):                        | 850                          |
| Width (mm):                         | 1055                         |
| Depth (mm):                         | 510                          |
| Gross Weight (kg):                  | 43.5                         |
| Packaging Data                      |                              |
| Box Colour:                         | Brown Cardboard Box          |
| Box Qty:                            | 1                            |
| Label Size:                         | 150 x 100                    |
| Label Colour:                       | White Label                  |
| Label Qty:                          | 2                            |
| <b>Outer Box Dimensions (If App</b> | olicable)                    |
| Height (mm):                        |                              |
| Width (mm):                         |                              |
| Depth (mm):                         |                              |
| Gross Weight (kg):                  |                              |
| Barcode:                            | 5056462622712                |
| <b>Product Details</b>              |                              |
| Country of Origin:                  | United Kingdom               |
| Fitting Instruction:                | No                           |
| CE & UKCA:                          |                              |
| FSC Certified Materials:            | Yes                          |
| Colour:                             | Hunter Green                 |
| Construction Method:                | Cam & Wood Dowel             |
| Construction Type:                  | Rigid                        |
| Cabinet Finish:                     | Mdf Vinyl Textured Woodgrain |
| Fascia Finish:                      | Mdf Vinyl Textured Woodgrain |
| Cabinet Thickness (mm):             | 18                           |
| Fascia Thickness (mm):              | 18                           |
| Drawer Included:                    | No                           |
| Drawer Type:                        | Not Applicable               |
| No of Shelves:                      | 1                            |
| Hinge Type:                         | 95 Degree Inset Clip-On S/C  |
| Hinge Included:                     | Yes                          |
| Adjustable Legs:                    | Not Applicable               |
| Fixings Included:                   | Not Required                 |
| Handle Style:                       | Traditional                  |
| Waste Shroud:                       | No                           |
| Handle Included:                    | Yes                          |
| Handle Type:                        | Knob                         |