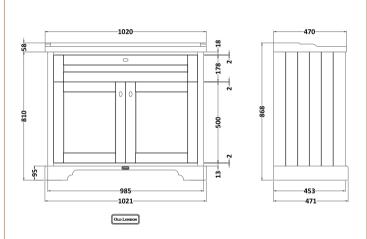

## **Packaging Details**

Barcode: 5056462646572

Sales Code: LON807 **Description:** 1000 2-Door Basin Unit

| <b>Product Dimensions</b>           |                              |
|-------------------------------------|------------------------------|
| Height (mm):                        | 810                          |
| Width (mm):                         | 1021                         |
| Depth (mm):                         | 471                          |
| Nett Weight (kg):                   | 42.5                         |
| Packaging Dimensions                |                              |
| Height (mm):                        | 850                          |
| Width (mm):                         | 1055                         |
| Depth (mm):                         | 510                          |
| Gross Weight (kg):                  | 43.5                         |
| Packaging Data                      |                              |
| Box Colour:                         | Brown Cardboard Box          |
| Box Qty:                            | 1                            |
| Label Size:                         | 150 x 100                    |
| Label Colour:                       | White Label                  |
| Label Qty:                          | 2                            |
| <b>Outer Box Dimensions (If App</b> | olicable)                    |
| Height (mm):                        |                              |
| Width (mm):                         |                              |
| Depth (mm):                         |                              |
| Gross Weight (kg):                  |                              |
| Barcode:                            | 5056462622712                |
| <b>Product Details</b>              |                              |
| Country of Origin:                  | United Kingdom               |
| Fitting Instruction:                | No                           |
| CE & UKCA:                          |                              |
| FSC Certified Materials:            | Yes                          |
| Colour:                             | Hunter Green                 |
| Construction Method:                | Cam & Wood Dowel             |
| Construction Type:                  | Rigid                        |
| Cabinet Finish:                     | Mdf Vinyl Textured Woodgrain |
| Fascia Finish:                      | Mdf Vinyl Textured Woodgrain |
| Cabinet Thickness (mm):             | 18                           |
| Fascia Thickness (mm):              | 18                           |
| Drawer Included:                    | No                           |
| Drawer Type:                        | Not Applicable               |
| No of Shelves:                      | 1                            |
| Hinge Type:                         | 95 Degree Inset Clip-On S/C  |
| Hinge Included:                     | Yes                          |
| Adjustable Legs:                    | Not Applicable               |
| Fixings Included:                   | Not Required                 |
| Handle Style:                       | Traditional                  |
| Waste Shroud:                       | No                           |
| Handle Included:                    | Yes                          |
| Handle Type:                        | Knob                         |