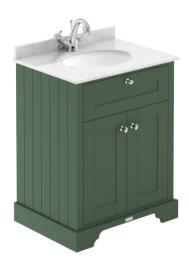

## ROXOR

Sales Code: LOF822 Description: 600 2-Door Unit & Marble Top 1Th

## **Packaging Details**

Barcode: 5056462646664

Sales Code: LON803 Description: 600 2-Door Basin Unit

| Product Dimensions       |                              |  |  |
|--------------------------|------------------------------|--|--|
| Height (mm):             | 810                          |  |  |
| Width (mm):              | 621                          |  |  |
| Depth (mm):              | 471                          |  |  |
| Nett Weight (kg):        | 29.5                         |  |  |
| Packaging Dimensions     |                              |  |  |
| Height (mm):             | 840                          |  |  |
| Width (mm):              | 651                          |  |  |
| Depth (mm):              | 511                          |  |  |
| Gross Weight (kg):       | 30                           |  |  |
| Packaging Data           |                              |  |  |
| Box Colour:              | Brown Cardboard Box          |  |  |
| Box Colour:              | 1                            |  |  |
| Label Size:              | 150 x 100                    |  |  |
| Label Colour:            | White Label                  |  |  |
| Label Qty:               | 2                            |  |  |
|                          |                              |  |  |
| Outer Box Dimensions (If | Аррисавіе)                   |  |  |
| Height (mm):             |                              |  |  |
| Width (mm):              |                              |  |  |
| Depth (mm):              |                              |  |  |
| Gross Weight (kg):       | 50554505000                  |  |  |
| Barcode:                 | 5056462622699                |  |  |
| Product Details          |                              |  |  |
| Country of Origin:       | United Kingdom               |  |  |
| Fitting Instruction:     | No                           |  |  |
| CE & UKCA:               |                              |  |  |
| FSC Certified Materials: | Yes                          |  |  |
| Colour:                  | Hunter Green                 |  |  |
| Construction Method:     | Cam & Wood Dowel             |  |  |
| Construction Type:       | Rigid                        |  |  |
| Cabinet Finish:          | Mdf Vinyl Textured Woodgrain |  |  |
| Fascia Finish:           | Mdf Vinyl Textured Woodgrain |  |  |
| Cabinet Thickness (mm):  | 18                           |  |  |
| Fascia Thickness (mm):   | 18                           |  |  |
| Drawer Included:         | No                           |  |  |
| Drawer Type:             | Not Applicable               |  |  |
| No of Shelves:           | 1                            |  |  |
| Hinge Type:              | 95 Degree Inset Clip-On S/C  |  |  |
| Hinge Included:          | Yes                          |  |  |
| Adjustable Legs:         | Not Applicable               |  |  |
| Fixings Included:        | Not Required                 |  |  |
| Handle Style:            | Traditional                  |  |  |
| Waste Shroud:            | No                           |  |  |
| Handle Included:         | Yes                          |  |  |