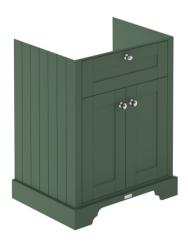

## **Packaging Details**

Barcode: 5056462646664

Sales Code: LON803 Description: 600 2-Door Basin Unit

| Product Dimensions       |                              |  |  |
|--------------------------|------------------------------|--|--|
| Height (mm):             | 810                          |  |  |
| Width (mm):              | 621                          |  |  |
| Depth (mm):              | 471                          |  |  |
| Nett Weight (kg):        | 29.5                         |  |  |
| Packaging Dimensions     |                              |  |  |
| Height (mm):             | 840                          |  |  |
| Width (mm):              | 651                          |  |  |
| Depth (mm):              | 511                          |  |  |
| Gross Weight (kg):       | 30                           |  |  |
| Packaging Data           |                              |  |  |
| Box Colour:              | Brown Cardboard Box          |  |  |
| Box Colour:              | 1                            |  |  |
| Label Size:              | 150 x 100                    |  |  |
| Label Colour:            | White Label                  |  |  |
| Label Qty:               | 2                            |  |  |
|                          |                              |  |  |
| Outer Box Dimensions (If | Аррисавіе)                   |  |  |
| Height (mm):             |                              |  |  |
| Width (mm):              |                              |  |  |
| Depth (mm):              |                              |  |  |
| Gross Weight (kg):       | 50554505000                  |  |  |
| Barcode:                 | 5056462622699                |  |  |
| Product Details          |                              |  |  |
| Country of Origin:       | United Kingdom               |  |  |
| Fitting Instruction:     | No                           |  |  |
| CE & UKCA:               |                              |  |  |
| FSC Certified Materials: | Yes                          |  |  |
| Colour:                  | Hunter Green                 |  |  |
| Construction Method:     | Cam & Wood Dowel             |  |  |
| Construction Type:       | Rigid                        |  |  |
| Cabinet Finish:          | Mdf Vinyl Textured Woodgrain |  |  |
| Fascia Finish:           | Mdf Vinyl Textured Woodgrain |  |  |
| Cabinet Thickness (mm):  | 18                           |  |  |
| Fascia Thickness (mm):   | 18                           |  |  |
| Drawer Included:         | No                           |  |  |
| Drawer Type:             | Not Applicable               |  |  |
| No of Shelves:           | 1                            |  |  |
| Hinge Type:              | 95 Degree Inset Clip-On S/C  |  |  |
| Hinge Included:          | Yes                          |  |  |
| Adjustable Legs:         | Not Applicable               |  |  |
| Fixings Included:        | Not Required                 |  |  |
| Handle Style:            | Traditional                  |  |  |
| Waste Shroud:            | No                           |  |  |
| Handle Included:         | Yes                          |  |  |