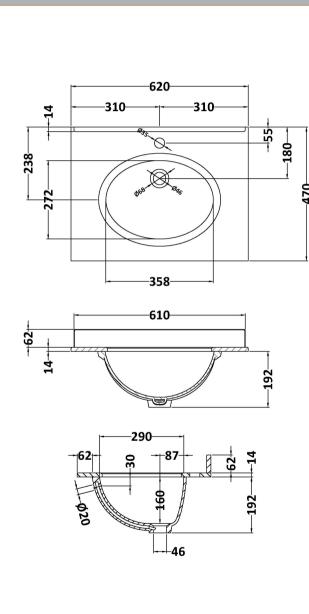

Knob

Handle Type:

Sales Code: LOM222 Description: 600 Single Bowl Marble Top 1Th

| Product Dime                 | isions                                                  |                     |                               |  |  |
|------------------------------|---------------------------------------------------------|---------------------|-------------------------------|--|--|
| Height (mm):                 | 26                                                      | 68                  |                               |  |  |
| Width (mm):                  |                                                         | 20                  |                               |  |  |
| Depth (mm):                  | 46                                                      | 63                  |                               |  |  |
| Nett Weight (kg):            | 13                                                      | 3.5                 |                               |  |  |
| Packaging Din                | nensions                                                |                     |                               |  |  |
| Height (mm):                 | 3:                                                      | 10                  |                               |  |  |
| Width (mm):                  | 7(                                                      | 00                  |                               |  |  |
| Depth (mm):                  |                                                         | 550                 |                               |  |  |
| Gross Weight (kg):           |                                                         | 14                  |                               |  |  |
| Packaging Dat                | a                                                       |                     |                               |  |  |
| Box Colour:                  |                                                         | White Cardboard Box |                               |  |  |
| Box Qty:                     |                                                         | 1                   |                               |  |  |
| Label Size:                  |                                                         | 100 x 50            |                               |  |  |
| Label Colour:                | abel Colour:                                            |                     | White Label                   |  |  |
| Label Qty:                   | y: 2                                                    |                     |                               |  |  |
| Outer Box Din                | nensions (If Applic                                     | able)               |                               |  |  |
| Height (mm):                 |                                                         |                     |                               |  |  |
| Width (mm):                  |                                                         |                     |                               |  |  |
| Depth (mm):                  |                                                         |                     |                               |  |  |
| Gross Weight (kg             | ):                                                      |                     |                               |  |  |
| Barcode:                     | 50                                                      | 056211818           | 977                           |  |  |
| <b>Product Detail</b>        | S                                                       |                     |                               |  |  |
| Country of Origin            | ı: C                                                    | hina                |                               |  |  |
| Fitting Instruction          | n: N                                                    | 0                   |                               |  |  |
| Certification: CE            | & UKCA: N/A W                                           | RAS: N/A            | WRAS No: N/A                  |  |  |
| Product Material:            | Vi                                                      | itreous Chi         | na, Natural Marble            |  |  |
| Fixing Supplied:             | N                                                       | 0                   |                               |  |  |
|                              |                                                         |                     |                               |  |  |
| Pans/Bidets:                 | Trap Style: Not Appl                                    | icable              | Includes Seat: Not Applicable |  |  |
| Talls/Blucts.                | тар біуіс. постррі                                      | icabic              | metades seat. Not Applicable  |  |  |
| Seats:                       | Seat Type: Not Appli                                    | cable               | Material: Not Applicable      |  |  |
| seats:                       | Function: Not Appli                                     |                     | Hinge Type: Not Applicable    |  |  |
|                              | Hinge Material: Not                                     |                     | Timge Type. Not Applicable    |  |  |
|                              | Tillige Waterial. NOU                                   | Аррисавие           |                               |  |  |
| ~~                           |                                                         |                     |                               |  |  |
| Cisterns:                    | Operating Type: Not Applicable Fittings: Not Applicable |                     |                               |  |  |
| Lever Type: Not Applicable   |                                                         |                     |                               |  |  |
|                              |                                                         |                     |                               |  |  |
| D .                          | m                                                       |                     |                               |  |  |
| Basins:                      | Tap Hole: One Tapho                                     | ote                 | Chain Stay Hole: No           |  |  |
|                              | Template: Not Applic                                    |                     | Waste Type Req: Slotted       |  |  |
|                              | Overflow Inc: Yes Overflow Cover: Yes                   |                     |                               |  |  |
| Inner Bowl Depth (mm): 160mm |                                                         |                     |                               |  |  |