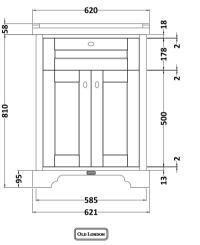

## **Packaging Details**

Barcode: 5056462646664

Sales Code: LON803 Description: 600 2-Door Basin Unit

| Product Dimensions       |                              |  |  |
|--------------------------|------------------------------|--|--|
| Height (mm):             | 810                          |  |  |
| Width (mm):              | 621                          |  |  |
| Depth (mm):              | 471                          |  |  |
| Nett Weight (kg):        | 29.5                         |  |  |
| Packaging Dimensions     |                              |  |  |
| Height (mm):             | 840                          |  |  |
| Width (mm):              | 651                          |  |  |
| Depth (mm):              | 511                          |  |  |
| Gross Weight (kg):       | 30                           |  |  |
| Packaging Data           |                              |  |  |
| Box Colour:              | Brown Cardboard Box          |  |  |
| Box Colour:              | 1                            |  |  |
| Label Size:              | 150 x 100                    |  |  |
| Label Colour:            | White Label                  |  |  |
| Label Qty:               | 2                            |  |  |
|                          |                              |  |  |
| Outer Box Dimensions (If | Аррисавіе)                   |  |  |
| Height (mm):             |                              |  |  |
| Width (mm):              |                              |  |  |
| Depth (mm):              |                              |  |  |
| Gross Weight (kg):       | 50554505000                  |  |  |
| Barcode:                 | 5056462622699                |  |  |
| Product Details          |                              |  |  |
| Country of Origin:       | United Kingdom               |  |  |
| Fitting Instruction:     | No                           |  |  |
| CE & UKCA:               |                              |  |  |
| FSC Certified Materials: | Yes                          |  |  |
| Colour:                  | Hunter Green                 |  |  |
| Construction Method:     | Cam & Wood Dowel             |  |  |
| Construction Type:       | Rigid                        |  |  |
| Cabinet Finish:          | Mdf Vinyl Textured Woodgrain |  |  |
| Fascia Finish:           | Mdf Vinyl Textured Woodgrain |  |  |
| Cabinet Thickness (mm):  | 18                           |  |  |
| Fascia Thickness (mm):   | 18                           |  |  |
| Drawer Included:         | No                           |  |  |
| Drawer Type:             | Not Applicable               |  |  |
| No of Shelves:           | 1                            |  |  |
| Hinge Type:              | 95 Degree Inset Clip-On S/C  |  |  |
| Hinge Included:          | Yes                          |  |  |
| Adjustable Legs:         | Not Applicable               |  |  |
| Fixings Included:        | Not Required                 |  |  |
| Handle Style:            | Traditional                  |  |  |
| Waste Shroud:            | No                           |  |  |
| Handle Included:         | Yes                          |  |  |