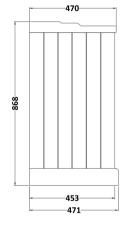

## **Packaging Details**

Barcode: 5056462646664

Sales Code: LON803 Description: 600 2-Door Basin Unit

| Product Dimensions       |                              |  |  |
|--------------------------|------------------------------|--|--|
| Height (mm):             | 810                          |  |  |
| Width (mm):              | 621                          |  |  |
| Depth (mm):              | 471                          |  |  |
| Nett Weight (kg):        | 29.5                         |  |  |
| Packaging Dimensions     |                              |  |  |
| Height (mm):             | 840                          |  |  |
| Width (mm):              | 651                          |  |  |
| Depth (mm):              | 511                          |  |  |
| Gross Weight (kg):       | 30                           |  |  |
| Packaging Data           |                              |  |  |
| Box Colour:              | Brown Cardboard Box          |  |  |
| Box Colour:              | 1                            |  |  |
| Label Size:              | 150 x 100                    |  |  |
| Label Colour:            | White Label                  |  |  |
| Label Qty:               | 2                            |  |  |
|                          |                              |  |  |
| Outer Box Dimensions (If | Аррисавіе)                   |  |  |
| Height (mm):             |                              |  |  |
| Width (mm):              |                              |  |  |
| Depth (mm):              |                              |  |  |
| Gross Weight (kg):       | 50554505000                  |  |  |
| Barcode:                 | 5056462622699                |  |  |
| Product Details          |                              |  |  |
| Country of Origin:       | United Kingdom               |  |  |
| Fitting Instruction:     | No                           |  |  |
| CE & UKCA:               |                              |  |  |
| FSC Certified Materials: | Yes                          |  |  |
| Colour:                  | Hunter Green                 |  |  |
| Construction Method:     | Cam & Wood Dowel             |  |  |
| Construction Type:       | Rigid                        |  |  |
| Cabinet Finish:          | Mdf Vinyl Textured Woodgrain |  |  |
| Fascia Finish:           | Mdf Vinyl Textured Woodgrain |  |  |
| Cabinet Thickness (mm):  | 18                           |  |  |
| Fascia Thickness (mm):   | 18                           |  |  |
| Drawer Included:         | No                           |  |  |
| Drawer Type:             | Not Applicable               |  |  |
| No of Shelves:           | 1                            |  |  |
| Hinge Type:              | 95 Degree Inset Clip-On S/C  |  |  |
| Hinge Included:          | Yes                          |  |  |
| Adjustable Legs:         | Not Applicable               |  |  |
| Fixings Included:        | Not Required                 |  |  |
| Handle Style:            | Traditional                  |  |  |
| Waste Shroud:            | No                           |  |  |
| Handle Included:         | Yes                          |  |  |