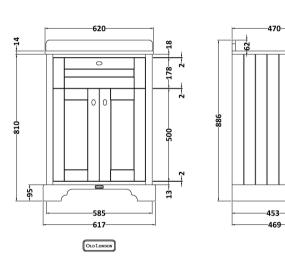

## **Packaging Details**

Barcode: 5056462646664

Sales Code: LON803 Description: 600 2-Door Basin Unit

| Product Dimensions       |                              |  |  |
|--------------------------|------------------------------|--|--|
| Height (mm):             | 810                          |  |  |
| Width (mm):              | 621                          |  |  |
| Depth (mm):              | 471                          |  |  |
| Nett Weight (kg):        | 29.5                         |  |  |
| Packaging Dimensions     |                              |  |  |
| Height (mm):             | 840                          |  |  |
| Width (mm):              | 651                          |  |  |
| Depth (mm):              | 511                          |  |  |
| Gross Weight (kg):       | 30                           |  |  |
| Packaging Data           |                              |  |  |
| Box Colour:              | Brown Cardboard Box          |  |  |
| Box Colour:              | 1                            |  |  |
| Label Size:              | 150 x 100                    |  |  |
| Label Colour:            | White Label                  |  |  |
| Label Qty:               | 2                            |  |  |
|                          |                              |  |  |
| Outer Box Dimensions (If | Аррисавіе)                   |  |  |
| Height (mm):             |                              |  |  |
| Width (mm):              |                              |  |  |
| Depth (mm):              |                              |  |  |
| Gross Weight (kg):       | 50554505000                  |  |  |
| Barcode:                 | 5056462622699                |  |  |
| Product Details          |                              |  |  |
| Country of Origin:       | United Kingdom               |  |  |
| Fitting Instruction:     | No                           |  |  |
| CE & UKCA:               |                              |  |  |
| FSC Certified Materials: | Yes                          |  |  |
| Colour:                  | Hunter Green                 |  |  |
| Construction Method:     | Cam & Wood Dowel             |  |  |
| Construction Type:       | Rigid                        |  |  |
| Cabinet Finish:          | Mdf Vinyl Textured Woodgrain |  |  |
| Fascia Finish:           | Mdf Vinyl Textured Woodgrain |  |  |
| Cabinet Thickness (mm):  | 18                           |  |  |
| Fascia Thickness (mm):   | 18                           |  |  |
| Drawer Included:         | No                           |  |  |
| Drawer Type:             | Not Applicable               |  |  |
| No of Shelves:           | 1                            |  |  |
| Hinge Type:              | 95 Degree Inset Clip-On S/C  |  |  |
| Hinge Included:          | Yes                          |  |  |
| Adjustable Legs:         | Not Applicable               |  |  |
| Fixings Included:        | Not Required                 |  |  |
| Handle Style:            | Traditional                  |  |  |
| Waste Shroud:            | No                           |  |  |
| Handle Included:         | Yes                          |  |  |