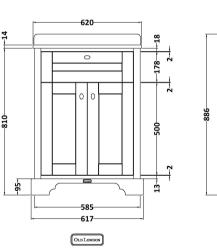

## **Packaging Details**

Barcode: 5056211819493

Sales Code: LON203 **Description:** 600 2-Door Basin Unit

| Height (mm):                      | 810                          |  |  |
|-----------------------------------|------------------------------|--|--|
| Width (mm):                       | 621                          |  |  |
| Depth (mm):                       | 471                          |  |  |
| Nett Weight (kg):                 | 29.5                         |  |  |
| Packaging Dimensions              |                              |  |  |
| Height (mm):                      | 840                          |  |  |
| Width (mm):                       | 651                          |  |  |
| Depth (mm):                       | 511                          |  |  |
| Gross Weight (kg):                | 30                           |  |  |
| Packaging Data                    |                              |  |  |
| Box Colour:                       | Brown Cardboard Box          |  |  |
| Box Oty:                          | 1                            |  |  |
| Label Size:                       | 150 x 100                    |  |  |
| Label Colour:                     | White Label                  |  |  |
| Label Qty:                        | 2                            |  |  |
| Outer Box Dimensions (If A        | Applicable)                  |  |  |
| Height (mm):                      | 11                           |  |  |
| Width (mm):                       |                              |  |  |
| Depth (mm):                       |                              |  |  |
| Gross Weight (kg):                |                              |  |  |
| Barcode:                          | 5056211817994                |  |  |
| Product Details                   |                              |  |  |
| Country of Origin:                | Ireland                      |  |  |
| Fitting Instruction:              | No                           |  |  |
| CE & UKCA:                        |                              |  |  |
| FSC Certified Materials:          | Yes                          |  |  |
| Colour:                           | Storm Grey                   |  |  |
| Construction Method:              | Cam & Wood Dowel             |  |  |
| Construction Type:                | Rigid                        |  |  |
| Cabinet Finish:                   | Mdf Vinyl Textured Woodgrain |  |  |
| Fascia Finish:                    | Mdf Vinyl Textured Woodgrain |  |  |
| Cabinet Thickness (mm):           | 18                           |  |  |
| Fascia Thickness (mm):            | 18                           |  |  |
| Drawer Included:                  | No                           |  |  |
| Drawer Type:                      | Not Applicable               |  |  |
| No of Shelves:                    | 1                            |  |  |
| Hinge Type:                       | 95 Degree Inset Clip-On S/C  |  |  |
| Hinge Included:                   | Yes                          |  |  |
| Adjustable Legs:                  | Not Applicable               |  |  |
| Fixings Included:                 | Not Required                 |  |  |
| Handle Style:                     | Traditional                  |  |  |
|                                   | No                           |  |  |
| Waste Shroud:                     | INU                          |  |  |
| Waste Shroud:<br>Handle Included: | Yes                          |  |  |