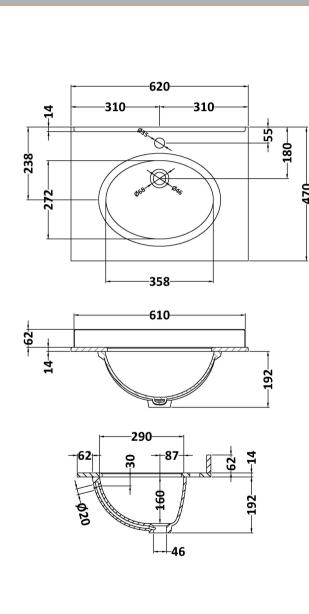

Sales Code: LOM222 Description: 600 Single Bowl Marble Top 1Th

| Product Dime                                                     | isions                                                                             |            |                               |  |  |
|------------------------------------------------------------------|------------------------------------------------------------------------------------|------------|-------------------------------|--|--|
| Height (mm):                                                     | 26                                                                                 | 68         |                               |  |  |
| Width (mm):                                                      |                                                                                    | 620        |                               |  |  |
| Depth (mm):                                                      | 46                                                                                 | 63         |                               |  |  |
| Nett Weight (kg):                                                | 13                                                                                 | 3.5        |                               |  |  |
| Packaging Din                                                    | nensions                                                                           |            |                               |  |  |
| Height (mm):                                                     | 3:                                                                                 | 10         |                               |  |  |
| Width (mm):                                                      | 7(                                                                                 | 00         |                               |  |  |
| epth (mm):                                                       |                                                                                    | 550        |                               |  |  |
| Gross Weight (kg):                                               |                                                                                    | 14         |                               |  |  |
| Packaging Dat                                                    | a                                                                                  |            |                               |  |  |
| Box Colour:                                                      | W                                                                                  | hite Cardb | oard Box                      |  |  |
| Box Qty:                                                         |                                                                                    | 1          |                               |  |  |
| Label Size:                                                      |                                                                                    | 100 x 50   |                               |  |  |
| Label Colour:                                                    | Colour:                                                                            |            | White Label                   |  |  |
| Label Qty:                                                       | 2                                                                                  |            |                               |  |  |
| Outer Box Din                                                    | nensions (If Applic                                                                | able)      |                               |  |  |
| Height (mm):                                                     |                                                                                    |            |                               |  |  |
| Width (mm):                                                      |                                                                                    |            |                               |  |  |
| Depth (mm):                                                      |                                                                                    |            |                               |  |  |
| Gross Weight (kg                                                 | ):                                                                                 |            |                               |  |  |
| Barcode:                                                         | 50                                                                                 | 056211818  | 977                           |  |  |
| <b>Product Detail</b>                                            | s                                                                                  |            |                               |  |  |
| Country of Origin                                                | ı: C                                                                               | hina       |                               |  |  |
| Fitting Instruction                                              | n: N                                                                               | 0          |                               |  |  |
| Certification: CE                                                | & UKCA: N/A W                                                                      | RAS: N/A   | WRAS No: N/A                  |  |  |
| Product Material: Vitreous China, Natural Marble                 |                                                                                    |            |                               |  |  |
| Fixing Supplied:                                                 | N                                                                                  | 0          |                               |  |  |
|                                                                  |                                                                                    |            |                               |  |  |
| Pans/Bidets:                                                     | Trap Style: Not Appl                                                               | icable     | Includes Seat: Not Applicable |  |  |
| Talls/Blucts.                                                    | тар біуіс. постррі                                                                 | icabic     | metades seat. Not Applicable  |  |  |
| Seats:                                                           | Seat Type: Not Appli                                                               | cable      | Material: Not Applicable      |  |  |
| seats:                                                           |                                                                                    |            |                               |  |  |
|                                                                  | Function: Not Applicable Hinge Type: Not Applicable Hinge Material: Not Applicable |            |                               |  |  |
|                                                                  | Tillige Waterial. NOU                                                              | Аррисавие  |                               |  |  |
| ~~                                                               |                                                                                    |            |                               |  |  |
| Cisterns: Operating Type: Not Applicable Fittings: Not Applicabl |                                                                                    |            |                               |  |  |
| Lever Type: Not Applicable                                       |                                                                                    |            |                               |  |  |
|                                                                  |                                                                                    |            |                               |  |  |
| D .                                                              | m                                                                                  |            |                               |  |  |
| Basins:                                                          | Tap Hole: One Tapho                                                                | ote        | Chain Stay Hole: No           |  |  |
|                                                                  | Template: Not Applic                                                               |            | Waste Type Req: Slotted       |  |  |
|                                                                  | Overflow Inc: Yes Overflow Cover: Yes                                              |            |                               |  |  |
| Inner Bowl Depth (mm): 160mm                                     |                                                                                    |            |                               |  |  |