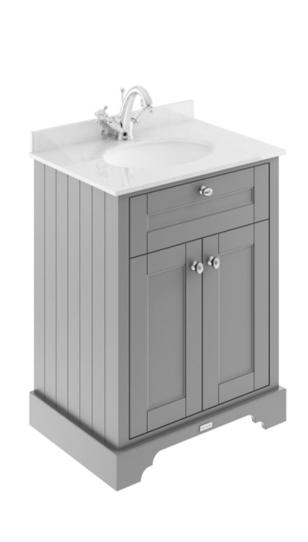

## ROXOR

Sales Code: LOF222 Description: 600 2-Door Unit & Marble Top 1Th

## **Packaging Details**

Barcode: 5056211819493

Sales Code: LON203 **Description:** 600 2-Door Basin Unit

| Height (mm):                      | 810                          |  |  |
|-----------------------------------|------------------------------|--|--|
| Width (mm):                       | 621                          |  |  |
| Depth (mm):                       | 471                          |  |  |
| Nett Weight (kg):                 | 29.5                         |  |  |
| Packaging Dimensions              |                              |  |  |
| Height (mm):                      | 840                          |  |  |
| Width (mm):                       | 651                          |  |  |
| Depth (mm):                       | 511                          |  |  |
| Gross Weight (kg):                | 30                           |  |  |
| Packaging Data                    |                              |  |  |
| Box Colour:                       | Brown Cardboard Box          |  |  |
| Box Oty:                          | 1                            |  |  |
| Label Size:                       | 150 x 100                    |  |  |
| Label Colour:                     | White Label                  |  |  |
| Label Qty:                        | 2                            |  |  |
| Outer Box Dimensions (If A        | Applicable)                  |  |  |
| Height (mm):                      | 11                           |  |  |
| Width (mm):                       |                              |  |  |
| Depth (mm):                       |                              |  |  |
| Gross Weight (kg):                |                              |  |  |
| Barcode:                          | 5056211817994                |  |  |
| Product Details                   |                              |  |  |
| Country of Origin:                | Ireland                      |  |  |
| Fitting Instruction:              | No                           |  |  |
| CE & UKCA:                        |                              |  |  |
| FSC Certified Materials:          | Yes                          |  |  |
| Colour:                           | Storm Grey                   |  |  |
| Construction Method:              | Cam & Wood Dowel             |  |  |
| Construction Type:                | Rigid                        |  |  |
| Cabinet Finish:                   | Mdf Vinyl Textured Woodgrain |  |  |
| Fascia Finish:                    | Mdf Vinyl Textured Woodgrain |  |  |
| Cabinet Thickness (mm):           | 18                           |  |  |
| Fascia Thickness (mm):            | 18                           |  |  |
| Drawer Included:                  | No                           |  |  |
| Drawer Type:                      | Not Applicable               |  |  |
| No of Shelves:                    | 1                            |  |  |
| Hinge Type:                       | 95 Degree Inset Clip-On S/C  |  |  |
| Hinge Included:                   | Yes                          |  |  |
| Adjustable Legs:                  | Not Applicable               |  |  |
| Fixings Included:                 | Not Required                 |  |  |
| Handle Style:                     | Traditional                  |  |  |
|                                   | No                           |  |  |
| Waste Shroud:                     | INU                          |  |  |
| Waste Shroud:<br>Handle Included: | Yes                          |  |  |