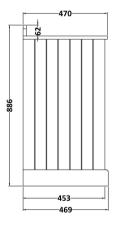

## **Packaging Details**

Barcode: 5056211819493

Sales Code: LON203 **Description:** 600 2-Door Basin Unit

| Height (mm):                      | 810                          |  |  |
|-----------------------------------|------------------------------|--|--|
| Width (mm):                       | 621                          |  |  |
| Depth (mm):                       | 471                          |  |  |
| Nett Weight (kg):                 | 29.5                         |  |  |
| Packaging Dimensions              |                              |  |  |
| Height (mm):                      | 840                          |  |  |
| Width (mm):                       | 651                          |  |  |
| Depth (mm):                       | 511                          |  |  |
| Gross Weight (kg):                | 30                           |  |  |
| Packaging Data                    |                              |  |  |
| Box Colour:                       | Brown Cardboard Box          |  |  |
| Box Oty:                          | 1                            |  |  |
| Label Size:                       | 150 x 100                    |  |  |
| Label Colour:                     | White Label                  |  |  |
| Label Qty:                        | 2                            |  |  |
| Outer Box Dimensions (If A        | Applicable)                  |  |  |
| Height (mm):                      | 11                           |  |  |
| Width (mm):                       |                              |  |  |
| Depth (mm):                       |                              |  |  |
| Gross Weight (kg):                |                              |  |  |
| Barcode:                          | 5056211817994                |  |  |
| Product Details                   |                              |  |  |
| Country of Origin:                | Ireland                      |  |  |
| Fitting Instruction:              | No                           |  |  |
| CE & UKCA:                        |                              |  |  |
| FSC Certified Materials:          | Yes                          |  |  |
| Colour:                           | Storm Grey                   |  |  |
| Construction Method:              | Cam & Wood Dowel             |  |  |
| Construction Type:                | Rigid                        |  |  |
| Cabinet Finish:                   | Mdf Vinyl Textured Woodgrain |  |  |
| Fascia Finish:                    | Mdf Vinyl Textured Woodgrain |  |  |
| Cabinet Thickness (mm):           | 18                           |  |  |
| Fascia Thickness (mm):            | 18                           |  |  |
| Drawer Included:                  | No                           |  |  |
| Drawer Type:                      | Not Applicable               |  |  |
| No of Shelves:                    | 1                            |  |  |
| Hinge Type:                       | 95 Degree Inset Clip-On S/C  |  |  |
| Hinge Included:                   | Yes                          |  |  |
| Adjustable Legs:                  | Not Applicable               |  |  |
| Fixings Included:                 | Not Required                 |  |  |
| Handle Style:                     | Traditional                  |  |  |
|                                   | No                           |  |  |
| Waste Shroud:                     | INU                          |  |  |
| Waste Shroud:<br>Handle Included: | Yes                          |  |  |