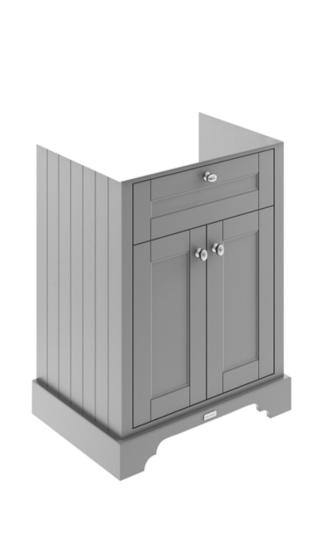

## **Packaging Details**

Barcode: 5056211819493

Sales Code: LON203 **Description:** 600 2-Door Basin Unit

| Height (mm):                      | 810                          |  |  |
|-----------------------------------|------------------------------|--|--|
| Width (mm):                       | 621                          |  |  |
| Depth (mm):                       | 471                          |  |  |
| Nett Weight (kg):                 | 29.5                         |  |  |
| Packaging Dimensions              |                              |  |  |
| Height (mm):                      | 840                          |  |  |
| Width (mm):                       | 651                          |  |  |
| Depth (mm):                       | 511                          |  |  |
| Gross Weight (kg):                | 30                           |  |  |
| Packaging Data                    |                              |  |  |
| Box Colour:                       | Brown Cardboard Box          |  |  |
| Box Oty:                          | 1                            |  |  |
| Label Size:                       | 150 x 100                    |  |  |
| Label Colour:                     | White Label                  |  |  |
| Label Qty:                        | 2                            |  |  |
| Outer Box Dimensions (If A        | Applicable)                  |  |  |
| Height (mm):                      | 11                           |  |  |
| Width (mm):                       |                              |  |  |
| Depth (mm):                       |                              |  |  |
| Gross Weight (kg):                |                              |  |  |
| Barcode:                          | 5056211817994                |  |  |
| Product Details                   |                              |  |  |
| Country of Origin:                | Ireland                      |  |  |
| Fitting Instruction:              | No                           |  |  |
| CE & UKCA:                        |                              |  |  |
| FSC Certified Materials:          | Yes                          |  |  |
| Colour:                           | Storm Grey                   |  |  |
| Construction Method:              | Cam & Wood Dowel             |  |  |
| Construction Type:                | Rigid                        |  |  |
| Cabinet Finish:                   | Mdf Vinyl Textured Woodgrain |  |  |
| Fascia Finish:                    | Mdf Vinyl Textured Woodgrain |  |  |
| Cabinet Thickness (mm):           | 18                           |  |  |
| Fascia Thickness (mm):            | 18                           |  |  |
| Drawer Included:                  | No                           |  |  |
| Drawer Type:                      | Not Applicable               |  |  |
| No of Shelves:                    | 1                            |  |  |
| Hinge Type:                       | 95 Degree Inset Clip-On S/C  |  |  |
| Hinge Included:                   | Yes                          |  |  |
| Adjustable Legs:                  | Not Applicable               |  |  |
| Fixings Included:                 | Not Required                 |  |  |
| Handle Style:                     | Traditional                  |  |  |
|                                   | No                           |  |  |
| Waste Shroud:                     | INU                          |  |  |
| Waste Shroud:<br>Handle Included: | Yes                          |  |  |