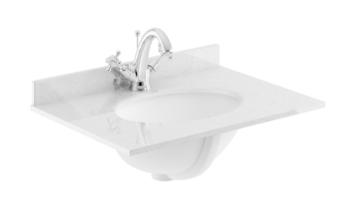

Sales Code: LOM222 Description: 600 Single Bowl Marble Top 1Th

| Product Dime                                                     | isions                                                                             |            |                               |  |  |
|------------------------------------------------------------------|------------------------------------------------------------------------------------|------------|-------------------------------|--|--|
| Height (mm):                                                     | 26                                                                                 | 68         |                               |  |  |
| Width (mm):                                                      |                                                                                    | 620        |                               |  |  |
| Depth (mm):                                                      | 46                                                                                 | 63         |                               |  |  |
| Nett Weight (kg):                                                | 13                                                                                 | 3.5        |                               |  |  |
| Packaging Din                                                    | nensions                                                                           |            |                               |  |  |
| Height (mm):                                                     | 3:                                                                                 | 10         |                               |  |  |
| Width (mm):                                                      | 7(                                                                                 | 00         |                               |  |  |
| epth (mm):                                                       |                                                                                    | 550        |                               |  |  |
| Gross Weight (kg):                                               |                                                                                    | 14         |                               |  |  |
| Packaging Dat                                                    | a                                                                                  |            |                               |  |  |
| Box Colour:                                                      | W                                                                                  | hite Cardb | oard Box                      |  |  |
| Box Qty:                                                         |                                                                                    | 1          |                               |  |  |
| Label Size:                                                      |                                                                                    | 100 x 50   |                               |  |  |
| Label Colour:                                                    | Colour:                                                                            |            | White Label                   |  |  |
| Label Qty:                                                       | 2                                                                                  |            |                               |  |  |
| Outer Box Din                                                    | nensions (If Applic                                                                | able)      |                               |  |  |
| Height (mm):                                                     |                                                                                    |            |                               |  |  |
| Width (mm):                                                      |                                                                                    |            |                               |  |  |
| Depth (mm):                                                      |                                                                                    |            |                               |  |  |
| Gross Weight (kg                                                 | ):                                                                                 |            |                               |  |  |
| Barcode:                                                         | 50                                                                                 | 056211818  | 977                           |  |  |
| <b>Product Detail</b>                                            | s                                                                                  |            |                               |  |  |
| Country of Origin                                                | ı: C                                                                               | hina       |                               |  |  |
| Fitting Instruction                                              | n: N                                                                               | 0          |                               |  |  |
| Certification: CE                                                | & UKCA: N/A W                                                                      | RAS: N/A   | WRAS No: N/A                  |  |  |
| Product Material: Vitreous China, Natural Marble                 |                                                                                    |            |                               |  |  |
| Fixing Supplied:                                                 | N                                                                                  | 0          |                               |  |  |
|                                                                  |                                                                                    |            |                               |  |  |
| Pans/Bidets:                                                     | Trap Style: Not Appl                                                               | icable     | Includes Seat: Not Applicable |  |  |
| Talls/Blucts.                                                    | тар біуіс. постррі                                                                 | icabic     | metades seat. Not Applicable  |  |  |
| Seats:                                                           | Seat Type: Not Appli                                                               | cable      | Material: Not Applicable      |  |  |
| seats:                                                           |                                                                                    |            |                               |  |  |
|                                                                  | Function: Not Applicable Hinge Type: Not Applicable Hinge Material: Not Applicable |            |                               |  |  |
|                                                                  | Tillige Waterial. NOU                                                              | Аррисавие  |                               |  |  |
| ~~                                                               |                                                                                    |            |                               |  |  |
| Cisterns: Operating Type: Not Applicable Fittings: Not Applicabl |                                                                                    |            |                               |  |  |
| Lever Type: Not Applicable                                       |                                                                                    |            |                               |  |  |
|                                                                  |                                                                                    |            |                               |  |  |
| D .                                                              | m                                                                                  |            |                               |  |  |
| Basins:                                                          | Tap Hole: One Tapho                                                                | ote        | Chain Stay Hole: No           |  |  |
|                                                                  | Template: Not Applic                                                               |            | Waste Type Req: Slotted       |  |  |
|                                                                  | Overflow Inc: Yes Overflow Cover: Yes                                              |            |                               |  |  |
| Inner Bowl Depth (mm): 160mm                                     |                                                                                    |            |                               |  |  |