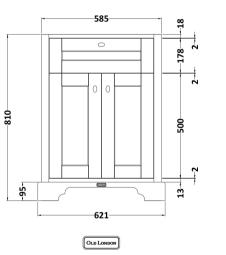

## **Packaging Details**

Barcode: 5056211819493

Sales Code: LON203 **Description:** 600 2-Door Basin Unit

| Height (mm):                      | 810                          |  |  |
|-----------------------------------|------------------------------|--|--|
| Width (mm):                       | 621                          |  |  |
| Depth (mm):                       | 471                          |  |  |
| Nett Weight (kg):                 | 29.5                         |  |  |
| Packaging Dimensions              |                              |  |  |
| Height (mm):                      | 840                          |  |  |
| Width (mm):                       | 651                          |  |  |
| Depth (mm):                       | 511                          |  |  |
| Gross Weight (kg):                | 30                           |  |  |
| Packaging Data                    |                              |  |  |
| Box Colour:                       | Brown Cardboard Box          |  |  |
| Box Oty:                          | 1                            |  |  |
| Label Size:                       | 150 x 100                    |  |  |
| Label Colour:                     | White Label                  |  |  |
| Label Qty:                        | 2                            |  |  |
| Outer Box Dimensions (If A        | Applicable)                  |  |  |
| Height (mm):                      | 11                           |  |  |
| Width (mm):                       |                              |  |  |
| Depth (mm):                       |                              |  |  |
| Gross Weight (kg):                |                              |  |  |
| Barcode:                          | 5056211817994                |  |  |
| Product Details                   |                              |  |  |
| Country of Origin:                | Ireland                      |  |  |
| Fitting Instruction:              | No                           |  |  |
| CE & UKCA:                        |                              |  |  |
| FSC Certified Materials:          | Yes                          |  |  |
| Colour:                           | Storm Grey                   |  |  |
| Construction Method:              | Cam & Wood Dowel             |  |  |
| Construction Type:                | Rigid                        |  |  |
| Cabinet Finish:                   | Mdf Vinyl Textured Woodgrain |  |  |
| Fascia Finish:                    | Mdf Vinyl Textured Woodgrain |  |  |
| Cabinet Thickness (mm):           | 18                           |  |  |
| Fascia Thickness (mm):            | 18                           |  |  |
| Drawer Included:                  | No                           |  |  |
| Drawer Type:                      | Not Applicable               |  |  |
| No of Shelves:                    | 1                            |  |  |
| Hinge Type:                       | 95 Degree Inset Clip-On S/C  |  |  |
| Hinge Included:                   | Yes                          |  |  |
| Adjustable Legs:                  | Not Applicable               |  |  |
| Fixings Included:                 | Not Required                 |  |  |
| Handle Style:                     | Traditional                  |  |  |
|                                   | No                           |  |  |
| Waste Shroud:                     | INU                          |  |  |
| Waste Shroud:<br>Handle Included: | Yes                          |  |  |