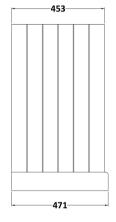

## **Packaging Details**

Barcode: 5056211819493

Sales Code: LON203 **Description:** 600 2-Door Basin Unit

| Height (mm):                      | 810                          |  |  |
|-----------------------------------|------------------------------|--|--|
| Width (mm):                       | 621                          |  |  |
| Depth (mm):                       | 471                          |  |  |
| Nett Weight (kg):                 | 29.5                         |  |  |
| Packaging Dimensions              |                              |  |  |
| Height (mm):                      | 840                          |  |  |
| Width (mm):                       | 651                          |  |  |
| Depth (mm):                       | 511                          |  |  |
| Gross Weight (kg):                | 30                           |  |  |
| Packaging Data                    |                              |  |  |
| Box Colour:                       | Brown Cardboard Box          |  |  |
| Box Oty:                          | 1                            |  |  |
| Label Size:                       | 150 x 100                    |  |  |
| Label Colour:                     | White Label                  |  |  |
| Label Qty:                        | 2                            |  |  |
| Outer Box Dimensions (If A        | Applicable)                  |  |  |
| Height (mm):                      | 11                           |  |  |
| Width (mm):                       |                              |  |  |
| Depth (mm):                       |                              |  |  |
| Gross Weight (kg):                |                              |  |  |
| Barcode:                          | 5056211817994                |  |  |
| Product Details                   |                              |  |  |
| Country of Origin:                | Ireland                      |  |  |
| Fitting Instruction:              | No                           |  |  |
| CE & UKCA:                        |                              |  |  |
| FSC Certified Materials:          | Yes                          |  |  |
| Colour:                           | Storm Grey                   |  |  |
| Construction Method:              | Cam & Wood Dowel             |  |  |
| Construction Type:                | Rigid                        |  |  |
| Cabinet Finish:                   | Mdf Vinyl Textured Woodgrain |  |  |
| Fascia Finish:                    | Mdf Vinyl Textured Woodgrain |  |  |
| Cabinet Thickness (mm):           | 18                           |  |  |
| Fascia Thickness (mm):            | 18                           |  |  |
| Drawer Included:                  | No                           |  |  |
| Drawer Type:                      | Not Applicable               |  |  |
| No of Shelves:                    | 1                            |  |  |
| Hinge Type:                       | 95 Degree Inset Clip-On S/C  |  |  |
| Hinge Included:                   | Yes                          |  |  |
| Adjustable Legs:                  | Not Applicable               |  |  |
| Fixings Included:                 | Not Required                 |  |  |
| Handle Style:                     | Traditional                  |  |  |
|                                   | No                           |  |  |
| Waste Shroud:                     | INU                          |  |  |
| Waste Shroud:<br>Handle Included: | Yes                          |  |  |