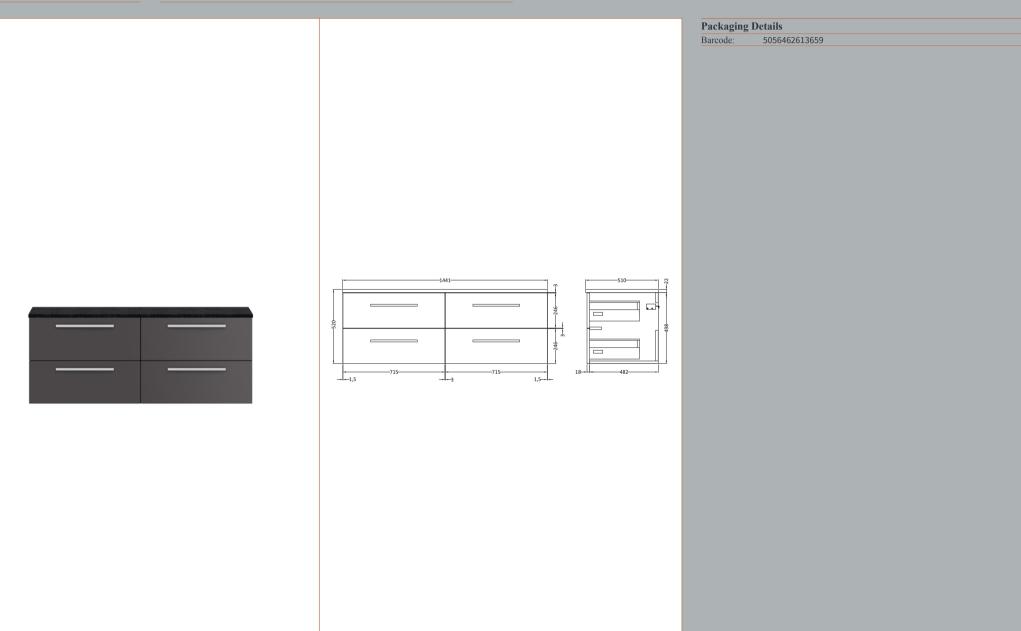

## TECHNICAL DATA SHEET





Description: 1400 W/H 2-Drawer Unit & Lam Worktop



## TECHNICAL DATA SHEET

ROXOR

Sales Code: NVQ334

**Description:** 718mm 2 Drawer Wall Hung Basin Unit

| <br> |
|------|
| <br> |



| Product Dimensions         |                                |
|----------------------------|--------------------------------|
| Height (mm):               | 498                            |
| Width (mm):                | 718                            |
| Depth (mm):                | 500                            |
| Nett Weight (kg):          | 29                             |
| Packaging Dimensions       |                                |
| Height (mm):               | 520                            |
| Width (mm):                | 740                            |
| Depth (mm):                | 520                            |
| Gross Weight (kg):