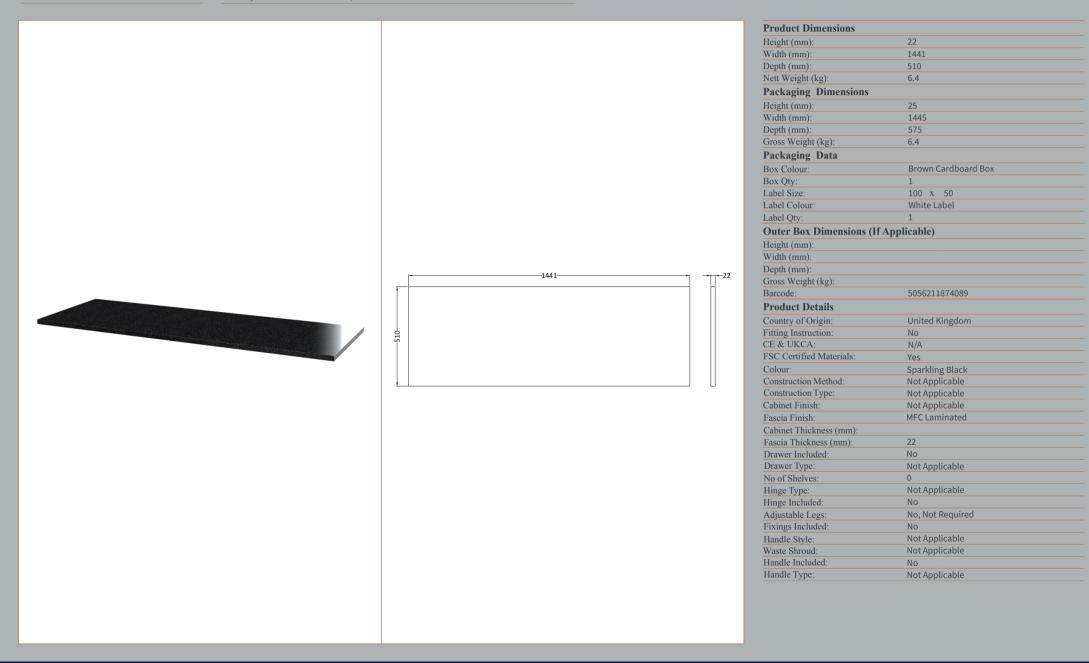

|
| Drawer Included:           | Yes                            |
| Drawer Type:               | 80mm High Metal S/C Inc Galler |
| No of Shelves:             | 0                              |
| Hinge Type:                | Not Applicable                 |
| Hinge Included:            | Not Applicable                 |
| Adjustable Legs:           | No, Not Required               |
| Fixings Included:          | Yes                            |
| Handle Style:              | Modern                         |
| Waste Shroud:              | Yes                            |
| Handle Included            | Yes                            |
| Handle Type:               | Profile                        |

ROXOR

Sales Code: LSB1441

**Description:** Laminate Worktop 1441X510x22mm