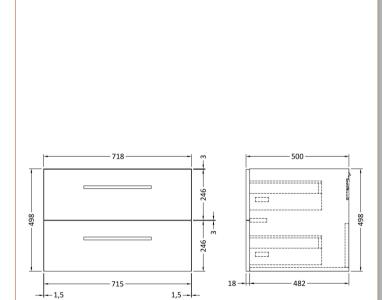

## TECHNICAL DATA SHEET

ROXOR

Sales Code: NVQ334

**Description:** 718mm 2 Drawer Wall Hung Basin Unit

| <br> |
|------|
| <br> |

| Product Dimensions         |                                |
|----------------------------|--------------------------------|
| Height (mm):               | 498                            |
| Width (mm):                | 718                            |
| Depth (mm):                | 500                            |
| Nett Weight (kg):          | 29                             |
| Packaging Dimensions       |                                |
| Height (mm):               | 520                            |
| Width (mm):                | 740                            |
| Depth (mm):                | 520                            |
| Gross Weight (kg):         | 30                             |
| Packaging Data             |                                |
| Box Colour:                | Brown Cardboard Box            |
| Box Qty:                   | 1                              |
| Label Size:                | 50 x 100                       |
| Label Colour:              | White Label                    |
| Label Qty:                 | 2                              |
| Outer Box Dimensions (If A |                                |
| Height (mm):               | (ppneusie)                     |
| Width (mm):                |                                |
| Depth (mm):                |                                |
| Gross Weight (kg):         |                                |
| Barcode:                   | 5055275883334                  |
| Product Details            | 3033213003334                  |
|                            | China                          |
| Country of Origin:         | No                             |
| Fitting Instruction:       | N/A                            |
| FSC Certified Materials:   | Yes                            |
| Colour:                    |                                |
| Construction Method:       | Gloss Grey<br>Cam & Wood Dowel |
| Construction Type:         | Rigid                          |
| Cabinet Finish:            | MFC Painted Gloss              |
| Fascia Finish:             | MFC Painted Gloss              |
| Cabinet Thickness (mm):    | 18                             |
| Fascia Thickness (mm):     | 18                             |
| Drawer Included:           | Yes                            |
| Drawer Type:               | 80mm High Metal S/C Inc Galler |
| No of Shelves:             | 0                              |
| Hinge Type:                | Not Applicable                 |
| Hinge Included:            | Not Applicable                 |
| Adjustable Legs:           | No, Not Required               |
| Fixings Included:          | Yes                            |
| Handle Style:              | Modern                         |
| Waste Shroud:              | Yes                            |
| Handle Included            | Yes                            |
| Handle Type:               | Profile                        |