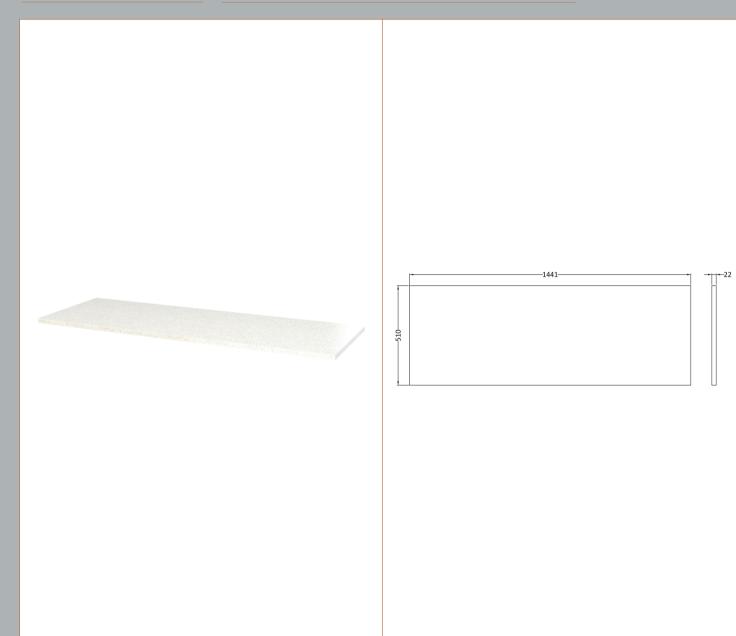

Profile

Handle Type:

Sales Code: LSW1441 Description: Laminate Worktop 1441X510x22mm

| <b>Product Dimensions</b>                                               |                                        |
|-------------------------------------------------------------------------|----------------------------------------|
| Height (mm):                                                            | 22                                     |
| Width (mm):                                                             | 1441                                   |
| Depth (mm):                                                             | 510                                    |
| Nett Weight (kg):                                                       | 6.4                                    |
| Packaging Dimensions                                                    |                                        |
| Height (mm):                                                            | 25                                     |
| Width (mm):                                                             | 1445                                   |
| Depth (mm):                                                             | 575                                    |
| Gross Weight (kg):                                                      | 6.4                                    |
| Packaging Data                                                          |                                        |
| Box Colour:                                                             | Brown Cardboard Box                    |
| Box Oty:                                                                | 1                                      |
| Label Size:                                                             | 100 x 50                               |
| Label Colour:                                                           | White Label                            |
| Label Oty:                                                              | 1                                      |
| Outer Box Dimensions (If A                                              |                                        |
| Height (mm):                                                            | присаме)                               |
| Width (mm):                                                             |                                        |
| Depth (mm):                                                             |                                        |
| Gross Weight (kg):                                                      |                                        |
| Barcode:                                                                | 5056211874096                          |
| Product Details                                                         | 3030211014030                          |
| Country of Origin:                                                      | United Kingdom                         |
| Fitting Instruction:                                                    | No                                     |
| CE & UKCA:                                                              | N/A                                    |
| FSC Certified Materials:                                                | Yes                                    |
| Colour:                                                                 | Sparkling White                        |
| Construction Method:                                                    | Not Applicable                         |
| Construction Type:                                                      | Not Applicable                         |
| Cabinet Finish:                                                         | Not Applicable                         |
| Fascia Finish:                                                          | MFC Laminated                          |
| Cabinet Thickness (mm):                                                 | ini e Eurimacea                        |
| Fascia Thickness (mm):                                                  | 22                                     |
| Drawer Included:                                                        | No No                                  |
| Drawer Type:                                                            | Not Applicable                         |
| No of Shelves:                                                          | 0                                      |
| Hinge Type:                                                             | Not Applicable                         |
|                                                                         | No                                     |
| Hinge inclinded.                                                        |                                        |
| Hinge Included:                                                         | No Not Required                        |
| Adjustable Legs:                                                        | No, Not Required                       |
| Adjustable Legs:<br>Fixings Included:                                   | No                                     |
| Adjustable Legs: Fixings Included: Handle Style:                        | No<br>Not Applicable                   |
| Adjustable Legs:<br>Fixings Included:<br>Handle Style:<br>Waste Shroud: | No<br>Not Applicable<br>Not Applicable |
| Adjustable Legs:<br>Fixings Included:                                   | No<br>Not Applicable                   |