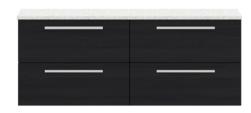

## ROXOR

Sales Code: QUA003LSW Description: 1400 W/H 2-Drawer Unit & Lam Worktop

## **Packaging Details**

Barcode: 5056462613567

Sales Code: NVQ634 Description: 718mm 2 Drawer Wall Hung Basin Unit

| Don't Dian                |                                |
|---------------------------|--------------------------------|
| <b>Product Dimensions</b> |                                |
| Height (mm):              | 498                            |
| Width (mm):               | 718                            |
| Depth (mm):               | 500                            |
| Nett Weight (kg):         | 35                             |
| Packaging Dimensions      |                                |
| Height (mm):              | 520                            |
| Width (mm):               | 740                            |
| Depth (mm):               | 520                            |
| Gross Weight (kg):        | 35                             |
| Packaging Data            |                                |
| Box Colour:               | Brown Cardboard Box            |
| Box Qty:                  | 1                              |
| Label Size:               | 50 x 100                       |
| Label Colour:             | White Label                    |
| Label Qty:                | 2                              |
| Outer Box Dimensions (If  | Applicable)                    |
| Height (mm):              |                                |
| Width (mm):               |                                |
| Depth (mm):               |                                |
| Gross Weight (kg):        |                                |
| Barcode:                  | 5055275883365                  |
| Product Details           |                                |
| Country of Origin:        | United Kingdom                 |
| Fitting Instruction:      | No                             |
| CE & UKCA:                | N/A                            |
| FSC Certified Materials:  | Yes                            |
| Colour:                   | Black Woodgrain                |
| Construction Method:      | Cam & Wood Dowel               |
| Construction Type:        | Rigid                          |
| Cabinet Finish:           | MFC Textured Matt              |
| Fascia Finish:            | MFC Textured Matt              |
| Cabinet Thickness (mm):   | 18                             |
| Fascia Thickness (mm):    | 18                             |
| Drawer Included:          | Yes                            |
| Drawer Type:              | 80mm High Metal S/C Inc Galler |
| No of Shelves:            | 0                              |
| Hinge Type:               | Not Applicable                 |
| Hinge Included:           | Not Applicable                 |
| Adjustable Legs:          | No, Not Required               |
| Fixings Included:         | Yes                            |
| Handle Style:             | Modern                         |
| Waste Shroud:             | Yes                            |
| Handle Included:          | Yes                            |
|                           |                                |