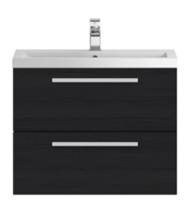

## **Packaging Details**

Barcode: 5056462613567

Sales Code: NVQ634 Description: 718mm 2 Drawer Wall Hung Basin Unit

| Don't Dian                |                                |
|---------------------------|--------------------------------|
| <b>Product Dimensions</b> |                                |
| Height (mm):              | 498                            |
| Width (mm):               | 718                            |
| Depth (mm):               | 500                            |
| Nett Weight (kg):         | 35                             |
| Packaging Dimensions      |                                |
| Height (mm):              | 520                            |
| Width (mm):               | 740                            |
| Depth (mm):               | 520                            |
| Gross Weight (kg):        | 35                             |
| Packaging Data            |                                |
| Box Colour:               | Brown Cardboard Box            |
| Box Qty:                  | 1                              |
| Label Size:               | 50 x 100                       |
| Label Colour:             | White Label                    |
| Label Qty:                | 2                              |
| Outer Box Dimensions (If  | Applicable)                    |
| Height (mm):              |                                |
| Width (mm):               |                                |
| Depth (mm):               |                                |
| Gross Weight (kg):        |                                |
| Barcode:                  | 5055275883365                  |
| Product Details           |                                |
| Country of Origin:        | United Kingdom                 |
| Fitting Instruction:      | No                             |
| CE & UKCA:                | N/A                            |
| FSC Certified Materials:  | Yes                            |
| Colour:                   | Black Woodgrain                |
| Construction Method:      | Cam & Wood Dowel               |
| Construction Type:        | Rigid                          |
| Cabinet Finish:           | MFC Textured Matt              |
| Fascia Finish:            | MFC Textured Matt              |
| Cabinet Thickness (mm):   | 18                             |
| Fascia Thickness (mm):    | 18                             |
| Drawer Included:          | Yes                            |
| Drawer Type:              | 80mm High Metal S/C Inc Galler |
| No of Shelves:            | 0                              |
| Hinge Type:               | Not Applicable                 |
| Hinge Included:           | Not Applicable                 |
| Adjustable Legs:          | No, Not Required               |
| Fixings Included:         | Yes                            |
| Handle Style:             | Modern                         |
| Waste Shroud:             | Yes                            |
| Handle Included:          | Yes                            |
|                           |                                |