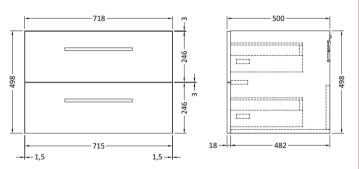

## **Packaging Details**

Barcode: 5056462613567

Sales Code: NVQ634 Description: 718mm 2 Drawer Wall Hung Basin Unit

| Don't Dian                |                                |
|---------------------------|--------------------------------|
| <b>Product Dimensions</b> |                                |
| Height (mm):              | 498                            |
| Width (mm):               | 718                            |
| Depth (mm):               | 500                            |
| Nett Weight (kg):         | 35                             |
| Packaging Dimensions      |                                |
| Height (mm):              | 520                            |
| Width (mm):               | 740                            |
| Depth (mm):               | 520                            |
| Gross Weight (kg):        | 35                             |
| Packaging Data            |                                |
| Box Colour:               | Brown Cardboard Box            |
| Box Qty:                  | 1                              |
| Label Size:               | 50 x 100                       |
| Label Colour:             | White Label                    |
| Label Qty:                | 2                              |
| Outer Box Dimensions (If  | Applicable)                    |
| Height (mm):              |                                |
| Width (mm):               |                                |
| Depth (mm):               |                                |
| Gross Weight (kg):        |                                |
| Barcode:                  | 5055275883365                  |
| Product Details           |                                |
| Country of Origin:        | United Kingdom                 |
| Fitting Instruction:      | No                             |
| CE & UKCA:                | N/A                            |
| FSC Certified Materials:  | Yes                            |
| Colour:                   | Black Woodgrain                |
| Construction Method:      | Cam & Wood Dowel               |
| Construction Type:        | Rigid                          |
| Cabinet Finish:           | MFC Textured Matt              |
| Fascia Finish:            | MFC Textured Matt              |
| Cabinet Thickness (mm):   | 18                             |
| Fascia Thickness (mm):    | 18                             |
| Drawer Included:          | Yes                            |
| Drawer Type:              | 80mm High Metal S/C Inc Galler |
| No of Shelves:            | 0                              |
| Hinge Type:               | Not Applicable                 |
| Hinge Included:           | Not Applicable                 |
| Adjustable Legs:          | No, Not Required               |
| Fixings Included:         | Yes                            |
| Handle Style:             | Modern                         |
| Waste Shroud:             | Yes                            |
| Handle Included:          | Yes                            |
|                           |                                |