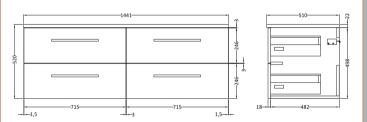

## **Packaging Details**

Barcode: 5056462613567

Sales Code: NVQ634 Description: 718mm 2 Drawer Wall Hung Basin Unit

| Don't Dian                |                                |
|---------------------------|--------------------------------|
| <b>Product Dimensions</b> |                                |
| Height (mm):              | 498                            |
| Width (mm):               | 718                            |
| Depth (mm):               | 500                            |
| Nett Weight (kg):         | 35                             |
| Packaging Dimensions      |                                |
| Height (mm):              | 520                            |
| Width (mm):               | 740                            |
| Depth (mm):               | 520                            |
| Gross Weight (kg):        | 35                             |
| Packaging Data            |                                |
| Box Colour:               | Brown Cardboard Box            |
| Box Qty:                  | 1                              |
| Label Size:               | 50 x 100                       |
| Label Colour:             | White Label                    |
| Label Qty:                | 2                              |
| Outer Box Dimensions (If  | Applicable)                    |
| Height (mm):              |                                |
| Width (mm):               |                                |
| Depth (mm):               |                                |
| Gross Weight (kg):        |                                |
| Barcode:                  | 5055275883365                  |
| Product Details           |                                |
| Country of Origin:        | United Kingdom                 |
| Fitting Instruction:      | No                             |
| CE & UKCA:                | N/A                            |
| FSC Certified Materials:  | Yes                            |
| Colour:                   | Black Woodgrain                |
| Construction Method:      | Cam & Wood Dowel               |
| Construction Type:        | Rigid                          |
| Cabinet Finish:           | MFC Textured Matt              |
| Fascia Finish:            | MFC Textured Matt              |
| Cabinet Thickness (mm):   | 18                             |
| Fascia Thickness (mm):    | 18                             |
| Drawer Included:          | Yes                            |
| Drawer Type:              | 80mm High Metal S/C Inc Galler |
| No of Shelves:            | 0                              |
| Hinge Type:               | Not Applicable                 |
| Hinge Included:           | Not Applicable                 |
| Adjustable Legs:          | No, Not Required               |
| Fixings Included:         | Yes                            |
| Handle Style:             | Modern                         |
| Waste Shroud:             | Yes                            |
| Handle Included:          | Yes                            |
|                           |                                |