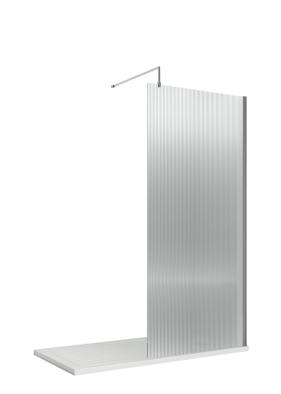

## ENCLOSURES

Sales Code: WRFL19580

Description: 800X1950 Fluted Wetroom Screen Inc' Bar

| Height (mm):                       | 1950                          |
|------------------------------------|-------------------------------|
| Width (mm):                        | 800                           |
| Depth (mm):                        | 14                            |
| Nett Weight (kg):                  | 35.9                          |
| Packaging Dimensions               |                               |
| 0 0                                | CT                            |
| Height (mm):<br>Width (mm):        | 65<br>850                     |
| / /                                | 2010                          |
| Length (mm):<br>Gross Weight (kg): | 35.9                          |
|                                    | 33.3                          |
| Packaging Data                     |                               |
| Box Colour:                        | Brown Cardboard Box - Printed |
| Box Qty:                           | 1                             |
| Label Size:                        | 100 x 50                      |
| Label Colour:                      | Not Applicable                |
| Label Qty:                         | 0                             |
| Outer Box Dimensions (If A         | Applicable)                   |
| Height (mm):                       |                               |
| Width (mm):                        |                               |
| Depth (mm):                        |                               |
| Length (mm):                       |                               |
| Gross Weight (kg):                 |                               |
| Barcode:                           | 5056462661247                 |
| Product Details                    |                               |
| Country of Origin:                 | China                         |
| Fitting Instruction:               | No                            |
| CE & UKCA:                         | Yes                           |
| Profile Material:                  | Aluminium                     |
| Profile Finish:                    | Polished Chrome               |
| Adjustments (mm):                  | 775mm-793mm                   |
| Entry Width (mm):                  | N/A                           |
| Swing In Dim (mm):                 | N/A                           |
| Swing Out Dim (mm):                | N/A                           |
| Radius (mm):                       | Not Applicable                |
| Glass Thickness (mm):              | 8                             |
| Easy Fit:                          | No                            |
| Easy Clean:                        | Yes                           |
| Handle Style:                      | Not Applicable                |
| Handle Material:                   | Not Applicable                |
| Enclosure Design:                  | Fluted                        |
| Wheel Type:                        | Not Applicable                |
| Support Bar Included:              | Support Bar Included          |
| Extras:                            | None                          |