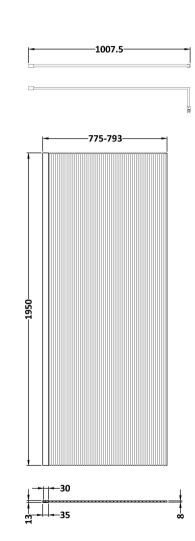

## ENCLOSURES

Sales Code: WRFL19580

Description: 800X1950 Fluted Wetroom Screen Inc' Bar

| Height (mm):                       | 1950                          |
|------------------------------------|-------------------------------|
| Width (mm):                        | 800                           |
| Depth (mm):                        | 14                            |
| Nett Weight (kg):                  | 35.9                          |
| Packaging Dimensions               |                               |
| 0 0                                | CT                            |
| Height (mm):<br>Width (mm):        | 65<br>850                     |
| / /                                | 2010                          |
| Length (mm):<br>Gross Weight (kg): | 35.9                          |
|                                    | 33.3                          |
| Packaging Data                     |                               |
| Box Colour:                        | Brown Cardboard Box - Printed |
| Box Qty:                           | 1                             |
| Label Size:                        | 100 x 50                      |
| Label Colour:                      | Not Applicable                |
| Label Qty:                         | 0                             |
| Outer Box Dimensions (If A         | Applicable)                   |
| Height (mm):                       |                               |
| Width (mm):                        |                               |
| Depth (mm):                        |                               |
| Length (mm):                       |                               |
| Gross Weight (kg):                 |                               |
| Barcode:                           | 5056462661247                 |
| Product Details                    |                               |
| Country of Origin:                 | China                         |
| Fitting Instruction:               | No                            |
| CE & UKCA:                         | Yes                           |
| Profile Material:                  | Aluminium                     |
| Profile Finish:                    | Polished Chrome               |
| Adjustments (mm):                  | 775mm-793mm                   |
| Entry Width (mm):                  | N/A                           |
| Swing In Dim (mm):                 | N/A                           |
| Swing Out Dim (mm):                | N/A                           |
| Radius (mm):                       | Not Applicable                |
| Glass Thickness (mm):              | 8                             |
| Easy Fit:                          | No                            |
| Easy Clean:                        | Yes                           |
| Handle Style:                      | Not Applicable                |
| Handle Material:                   | Not Applicable                |
| Enclosure Design:                  | Fluted                        |
| Wheel Type:                        | Not Applicable                |
| Support Bar Included:              | Support Bar Included          |
| Extras:                            | None                          |