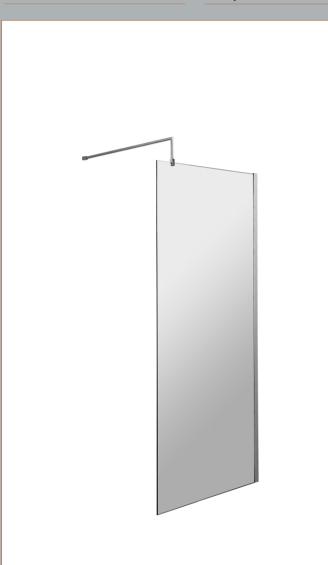

ROXOR

-1007.5-

Sales Code: WRSB800

Description: Wetroom Screen 800 X1950mm

| 1 Toutet Dimensions      |                               |
|--------------------------|-------------------------------|
| Height (mm):             | 1950                          |
| Width (mm):              | 800                           |
| Depth (mm):              | 14                            |
| Nett Weight (kg):        | 34.36                         |
| Packaging Dimensions     |                               |
| Height (mm):             | 65                            |
| Width (mm):              | 830                           |
| Length (mm):             | 2010                          |
| Gross Weight (kg):       | 34.36                         |
| Packaging Data           |                               |
| Box Colour:              | Brown Cardboard Box - Printed |
| Box Qty:                 | 1                             |
| Label Size:              | 100 x 50                      |
| Label Colour:            | Not Applicable                |
| Label Qty:               | 0                             |
| Outer Box Dimensions (If | f Applicable)                 |
| Height (mm):             |                               |
| Width (mm):              |                               |
| Depth (mm):              |                               |
| Length (mm):             |                               |
| Gross Weight (kg):       |                               |
| Barcode:                 | 5055369007448                 |
| Product Details          |                               |
| Country of Origin:       | China                         |
| Fitting Instruction:     | No                            |
| CE & UKCA:               | Yes                           |
| Profile Material:        | Aluminium                     |
| Profile Finish:          | Polished Chrome               |
| Adjustments (mm):        | 775mm-793mm                   |
| Entry Width (mm):        | N/A                           |
| Swing In Dim (mm):       | N/A                           |
| Swing Out Dim (mm):      | N/A                           |
| Radius (mm):             | Not Applicable                |
| Glass Thickness (mm):    | 8                             |
| Easy Fit:                | No                            |
| Easy Clean:              | Yes                           |
| Handle Style:            | Not Applicable                |
| Handle Material:         | Not Applicable                |
| Enclosure Design:        | Frameless                     |
| Wheel Type:              | Not Applicable                |
| Support Bar Included:    | Support Bar Included          |
| Extras:                  | None                          |

**Product Dimensions** 

ROXOR

12-