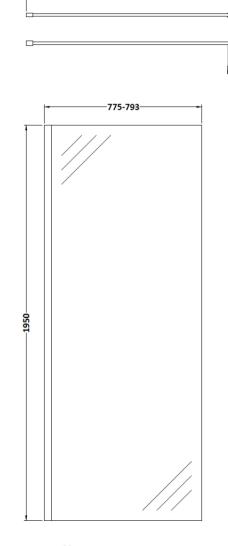

ROXOR

-1007.5-

Sales Code: WRSB800

Description: Wetroom Screen 800 X1950mm

| 1 Toutet Dimensions      |                               |
|--------------------------|-------------------------------|
| Height (mm):             | 1950                          |
| Width (mm):              | 800                           |
| Depth (mm):              | 14                            |
| Nett Weight (kg):        | 34.36                         |
| Packaging Dimensions     |                               |
| Height (mm):             | 65                            |
| Width (mm):              | 830                           |
| Length (mm):             | 2010                          |
| Gross Weight (kg):       | 34.36                         |
| Packaging Data           |                               |
| Box Colour:              | Brown Cardboard Box - Printed |
| Box Qty:                 | 1                             |
| Label Size:              | 100 x 50                      |
| Label Colour:            | Not Applicable                |
| Label Qty:               | 0                             |
| Outer Box Dimensions (If | f Applicable)                 |
| Height (mm):             |                               |
| Width (mm):              |                               |
| Depth (mm):              |                               |
| Length (mm):             |                               |
| Gross Weight (kg):       |                               |
| Barcode:                 | 5055369007448                 |
| Product Details          |                               |
| Country of Origin:       | China                         |
| Fitting Instruction:     | No                            |
| CE & UKCA:               | Yes                           |
| Profile Material:        | Aluminium                     |
| Profile Finish:          | Polished Chrome               |
| Adjustments (mm):        | 775mm-793mm                   |
| Entry Width (mm):        | N/A                           |
| Swing In Dim (mm):       | N/A                           |
| Swing Out Dim (mm):      | N/A                           |
| Radius (mm):             | Not Applicable                |
| Glass Thickness (mm):    | 8                             |
| Easy Fit:                | No                            |
| Easy Clean:              | Yes                           |
| Handle Style:            | Not Applicable                |
| Handle Material:         | Not Applicable                |
| Enclosure Design:        | Frameless                     |
| Wheel Type:              | Not Applicable                |
| Support Bar Included:    | Support Bar Included          |
| Extras:                  | None                          |

**Product Dimensions** 

ROXOR

12-