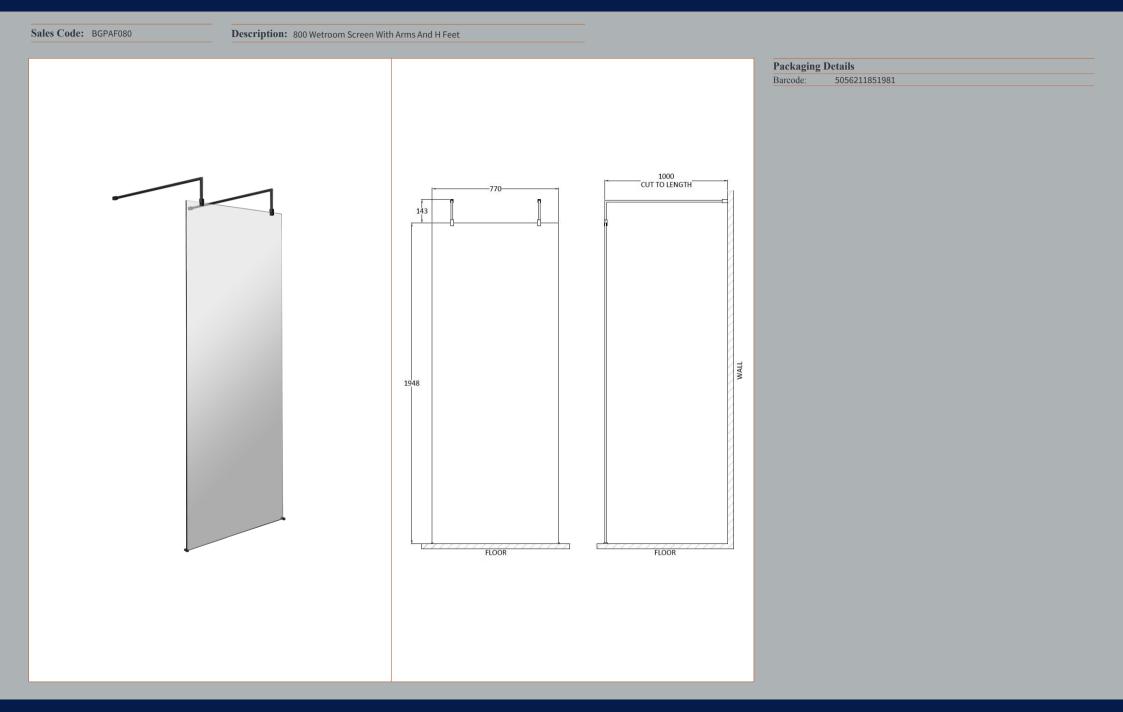

ROXOR

-1007.5-

Sales Code: WRSB800

Description: Wetroom Screen 800 X1950mm

| 1 Toutet Dimensions      |                               |
|--------------------------|-------------------------------|
| Height (mm):             | 1950                          |
| Width (mm):              | 800                           |
| Depth (mm):              | 14                            |
| Nett Weight (kg):        | 34.36                         |
| Packaging Dimensions     |                               |
| Height (mm):             | 65                            |
| Width (mm):              | 830                           |
| Length (mm):             | 2010                          |
| Gross Weight (kg):       | 34.36                         |
| Packaging Data           |                               |
| Box Colour:              | Brown Cardboard Box - Printed |
| Box Qty:                 | 1                             |
| Label Size:              | 100 x 50                      |
| Label Colour:            | Not Applicable                |
| Label Qty:               | 0                             |
| Outer Box Dimensions (If | f Applicable)                 |
| Height (mm):             |                               |
| Width (mm):              |                               |
| Depth (mm):              |                               |
| Length (mm):             |                               |
| Gross Weight (kg):       |                               |
| Barcode:                 | 5055369007448                 |
| Product Details          |                               |
| Country of Origin:       | China                         |
| Fitting Instruction:     | No                            |
| CE & UKCA:               | Yes                           |
| Profile Material:        | Aluminium                     |
| Profile Finish:          | Polished Chrome               |
| Adjustments (mm):        | 775mm-793mm                   |
| Entry Width (mm):        | N/A                           |
| Swing In Dim (mm):       | N/A                           |
| Swing Out Dim (mm):      | N/A                           |
| Radius (mm):             | Not Applicable                |
| Glass Thickness (mm):    | 8                             |
| Easy Fit:                | No                            |
| Easy Clean:              | Yes                           |
| Handle Style:            | Not Applicable                |
| Handle Material:         | Not Applicable                |
| Enclosure Design:        | Frameless                     |
| Wheel Type:              | Not Applicable                |
| Support Bar Included:    | Support Bar Included          |
| Extras:                  | None                          |

**Product Dimensions** 

ROXOR

12-