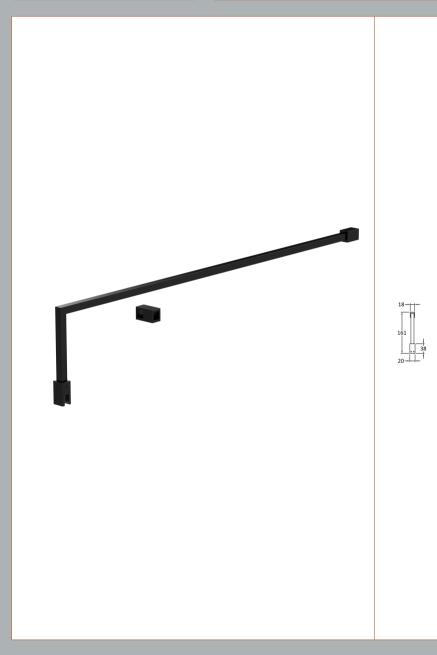

ROXOR

-1007.5-

Sales Code: WRSB800

Description: Wetroom Screen 800 X1950mm

| 1 Toutet Dimensions      |                               |
|--------------------------|-------------------------------|
| Height (mm):             | 1950                          |
| Width (mm):              | 800                           |
| Depth (mm):              | 14                            |
| Nett Weight (kg):        | 34.36                         |
| Packaging Dimensions     |                               |
| Height (mm):             | 65                            |
| Width (mm):              | 830                           |
| Length (mm):             | 2010                          |
| Gross Weight (kg):       | 34.36                         |
| Packaging Data           |                               |
| Box Colour:              | Brown Cardboard Box - Printed |
| Box Qty:                 | 1                             |
| Label Size:              | 100 x 50                      |
| Label Colour:            | Not Applicable                |
| Label Qty:               | 0                             |
| Outer Box Dimensions (If | f Applicable)                 |
| Height (mm):             |                               |
| Width (mm):              |                               |
| Depth (mm):              |                               |
| Length (mm):             |                               |
| Gross Weight (kg):       |                               |
| Barcode:                 | 5055369007448                 |
| Product Details          |                               |
| Country of Origin:       | China                         |
| Fitting Instruction:     | No                            |
| CE & UKCA:               | Yes                           |
| Profile Material:        | Aluminium                     |
| Profile Finish:          | Polished Chrome               |
| Adjustments (mm):        | 775mm-793mm                   |
| Entry Width (mm):        | N/A                           |
| Swing In Dim (mm):       | N/A                           |
| Swing Out Dim (mm):      | N/A                           |
| Radius (mm):             | Not Applicable                |
| Glass Thickness (mm):    | 8                             |
| Easy Fit:                | No                            |
| Easy Clean:              | Yes                           |
| Handle Style:            | Not Applicable                |
| Handle Material:         | Not Applicable                |
| Enclosure Design:        | Frameless                     |
| Wheel Type:              | Not Applicable                |
| Support Bar Included:    | Support Bar Included          |
| Extras:                  | None                          |

**Product Dimensions** 

ROXOR

12-