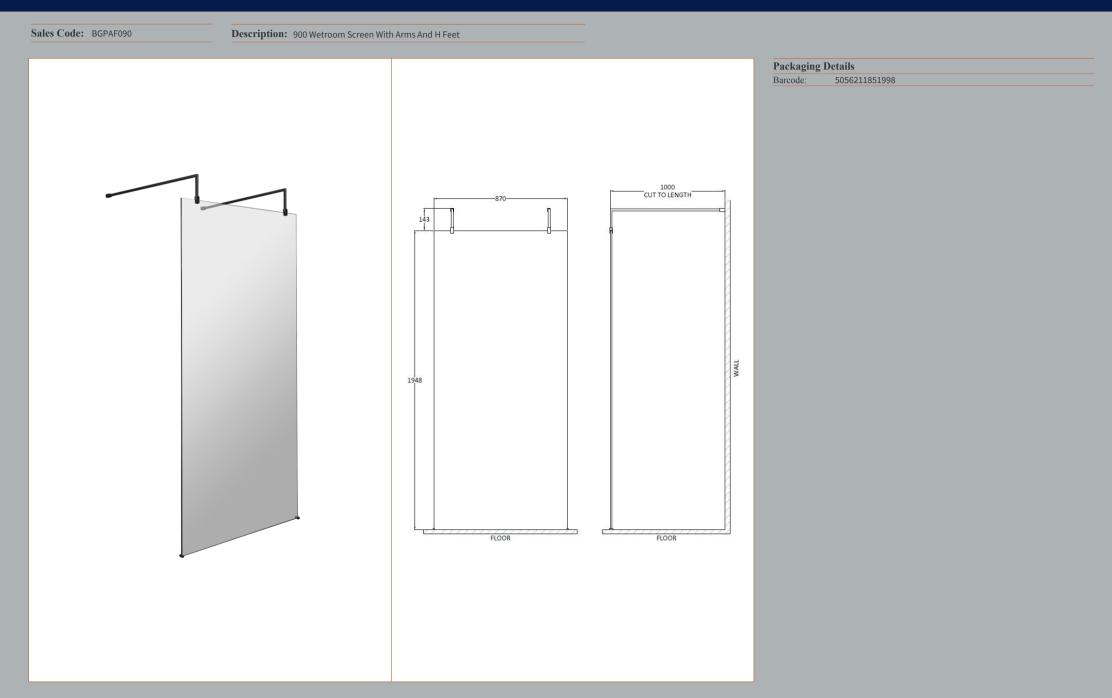

ROXOR

# ENCLOSURES

Sales Code: WRSB900

Description: Wetroom Screen 900 X1950mm

m -- - 35

| 1050                          |
|-------------------------------|
| 1950                          |
| 900                           |
| 14                            |
| 38.24                         |
|                               |
| 65                            |
| 930                           |
| 2010                          |
| 38.24                         |
|                               |
| Brown Cardboard Box - Printed |
| 1                             |
| 100 x 50                      |
| Not Applicable                |
| 0                             |
| plicable)                     |
| F                             |
|                               |
|                               |
|                               |
|                               |
| 5055369007455                 |
|                               |
| China                         |
| No                            |
| Yes                           |
| Aluminium                     |
| Polished Chrome               |
| 875mm-893mm                   |
| N/A                           |
| N/A                           |
| N/A                           |
| Not Applicable                |
| 8                             |
| No                            |
| Yes                           |
| Not Applicable                |
| Not Applicable                |
| Frameless                     |
| Not Applicable                |
| NotApplicable                 |
| Support Bar Included          |
|                               |