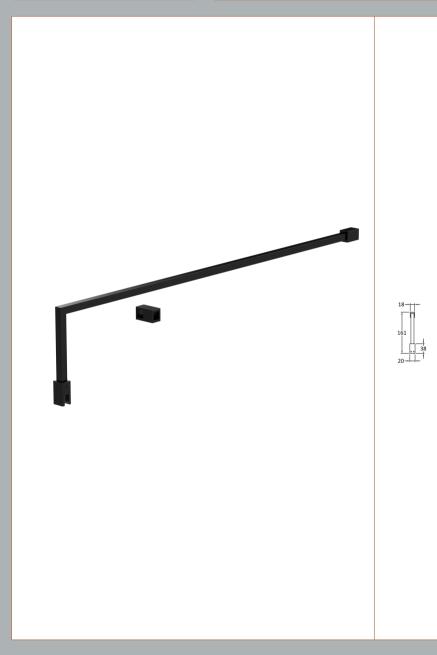

ROXOR

12-

## ENCLOSURES

Sales Code: FIX024

**Description:** Wetroom Screen Support Arm Black

| 0.67                |                                                                                                                                                                                                                                                     |
|---------------------|-----------------------------------------------------------------------------------------------------------------------------------------------------------------------------------------------------------------------------------------------------|
|                     |                                                                                                                                                                                                                                                     |
| 35                  |                                                                                                                                                                                                                                                     |
| 160                 |                                                                                                                                                                                                                                                     |
| 1020                |                                                                                                                                                                                                                                                     |
| 0.7                 |                                                                                                                                                                                                                                                     |
|                     |                                                                                                                                                                                                                                                     |
| Brown Cardboard Box |                                                                                                                                                                                                                                                     |
| 1                   |                                                                                                                                                                                                                                                     |
| 100 x 50            |                                                                                                                                                                                                                                                     |
| White Label         |                                                                                                                                                                                                                                                     |
| 1                   |                                                                                                                                                                                                                                                     |
| Applicable)         |                                                                                                                                                                                                                                                     |
|                     |                                                                                                                                                                                                                                                     |
|                     |                                                                                                                                                                                                                                                     |
|                     |                                                                                                                                                                                                                                                     |
|                     |                                                                                                                                                                                                                                                     |
|                     |                                                                                                                                                                                                                                                     |
| 5056211847342       |                                                                                                                                                                                                                                                     |
|                     |                                                                                                                                                                                                                                                     |
| China               |                                                                                                                                                                                                                                                     |
| No                  |                                                                                                                                                                                                                                                     |
| N/A                 |                                                                                                                                                                                                                                                     |
| Stainless Steel     |                                                                                                                                                                                                                                                     |
| Matt Black          |                                                                                                                                                                                                                                                     |
| N/A                 |                                                                                                                                                                                                                                                     |
| N/A                 |                                                                                                                                                                                                                                                     |
| N/A                 |                                                                                                                                                                                                                                                     |
| N/A                 |                                                                                                                                                                                                                                                     |
| Not Applicable      |                                                                                                                                                                                                                                                     |
|                     |                                                                                                                                                                                                                                                     |
| Not Applicable      |                                                                                                                                                                                                                                                     |
|                     |                                                                                                                                                                                                                                                     |
|                     | 160<br>1020<br>0.7<br>Brown Cardboard Box<br>1<br>100 x 50<br>White Label<br>1<br>Applicable)<br>5056211847342<br>China<br>No<br>N/A<br>China<br>No<br>N/A<br>Stainless Steel<br>Matt Black<br>N/A<br>N/A<br>N/A<br>N/A<br>N/A<br>N/A<br>N/A<br>N/A |