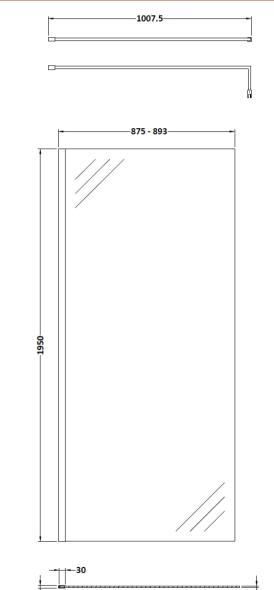

ROXOR

# ENCLOSURES

Sales Code: WRSB900

Description: Wetroom Screen 900 X1950mm

m -- - 35

| 1050                          |
|-------------------------------|
| 1950                          |
| 900                           |
| 14                            |
| 38.24                         |
|                               |
| 65                            |
| 930                           |
| 2010                          |
| 38.24                         |
|                               |
| Brown Cardboard Box - Printed |
| 1                             |
| 100 x 50                      |
| Not Applicable                |
| 0                             |
| plicable)                     |
| F                             |
|                               |
|                               |
|                               |
|                               |
| 5055369007455                 |
|                               |
| China                         |
| No                            |
| Yes                           |
| Aluminium                     |
| Polished Chrome               |
| 875mm-893mm                   |
| N/A                           |
| N/A                           |
| N/A                           |
| Not Applicable                |
| 8                             |
| No                            |
| Yes                           |
| Not Applicable                |
| Not Applicable                |
| Frameless                     |
| Not Applicable                |
| NotApplicable                 |
| Support Bar Included          |
|                               |