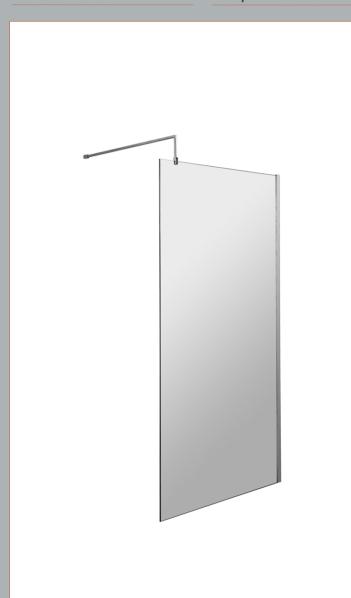

ROXOR

# ENCLOSURES

Sales Code: WRSB900

Description: Wetroom Screen 900 X1950mm

m -- - 35

| 1050                          |
|-------------------------------|
| 1950                          |
| 900                           |
| 14                            |
| 38.24                         |
|                               |
| 65                            |
| 930                           |
| 2010                          |
| 38.24                         |
|                               |
| Brown Cardboard Box - Printed |
| 1                             |
| 100 x 50                      |
| Not Applicable                |
| 0                             |
| plicable)                     |
| F                             |
|                               |
|                               |
|                               |
|                               |
| 5055369007455                 |
|                               |
| China                         |
| No                            |
| Yes                           |
| Aluminium                     |
| Polished Chrome               |
| 875mm-893mm                   |
| N/A                           |
| N/A                           |
| N/A                           |
| Not Applicable                |
| 8                             |
| No                            |
| Yes                           |
| Not Applicable                |
| Not Applicable                |
| Frameless                     |
| Not Applicable                |
| NotApplicable                 |
| Support Bar Included          |
|                               |