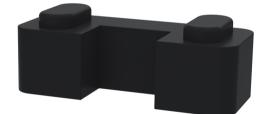

# ENCLOSURES

Sales Code: WRSF007

**Description:** Wetroom Horseshoe Support Foot Black

| Product Dimensions       |                          |
|--------------------------|--------------------------|
| Height (mm):             | 9                        |
| Width (mm):              | 24                       |
| Depth (mm):              | 10                       |
| Nett Weight (kg):        | 0.16                     |
| Packaging Dimensions     |                          |
| Height (mm):             | 45                       |
| Width (mm):              | 30                       |
| Length (mm):             | 44                       |
| Gross Weight (kg):       | 0.16                     |
| Packaging Data           |                          |
| Box Colour:              | White Cardboard Box      |
| Box Qty:                 | 1                        |
| Label Size:              | 100 x 50                 |
| Label Colour:            | White Label              |
| Label Qty:               | 1                        |
| Outer Box Dimensions (If | Applicable)              |
| Height (mm):             | 360                      |
| Width (mm):              | 270                      |
| Depth (mm):              |                          |
| Length (mm):             |                          |
| Gross Weight (kg):       |                          |
| Barcode:                 | 5056211850625            |
| Product Details          |                          |
| Country of Origin:       | China                    |
| Fitting Instruction:     | No                       |
| CE & UKCA:               | N/A                      |
| Profile Material:        | Brass                    |
| Profile Finish:          | Matt Black               |
| Adjustments (mm):        | N/A                      |
| Entry Width (mm):        | N/A                      |
| Swing In Dim (mm):       | N/A                      |
| Swing Out Dim (mm):      | N/A                      |
| Radius (mm):             | Not Applicable           |
| Glass Thickness (mm):    |                          |
| Easy Fit:                | Not Applicable           |
| Easy Clean:              | Not Applicable           |
| Handle Style:            | Not Applicable           |
| Handle Material:         | Not Applicable           |
| Enclosure Design:        | Not Applicable           |
| Wheel Type:              | Not Applicable           |
| Support Bar Included:    | Support Bar Not Included |
| Extras:                  | None                     |