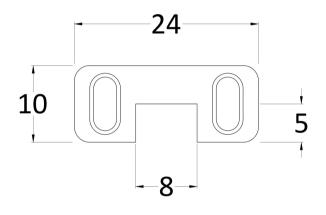

Sales Code: WRSF003 Description: Wetroom Horseshoe Support Foot Chrome

| Product Dimensions       |                     |
|--------------------------|---------------------|
| Height (mm):             | 9                   |
| Width (mm):              | 24                  |
| Depth (mm):              | 10                  |
| Nett Weight (kg):        | 0.16                |
| Packaging Dimensions     |                     |
| Height (mm):             | 45                  |
| Width (mm):              | 30                  |
| Length (mm):             | 44                  |
| Gross Weight (kg):       | 0.16                |
| Packaging Data           |                     |
| Box Colour:              | White Cardboard Box |
| Box Qty:                 | 1                   |
| Label Size:              | 100 x 50            |
| Label Colour:            | White Label         |
| Label Qty:               | 2                   |
| Outer Box Dimensions (If | Applicable)         |
| Height (mm):             | 360                 |
| Width (mm):              | 270                 |
| Depth (mm):              |                     |
| Length (mm):             |                     |
| Gross Weight (kg):       |                     |
| Barcode:                 | 5055275896228       |
| Product Details          |                     |
| Country of Origin:       | United Kingdom      |
| Fitting Instruction:     | No                  |
| CE & UKCA:               | N/A                 |
| Profile Material:        |                     |
| Profile Finish:          |                     |
| Adjustments (mm):        |                     |
| Entry Width (mm):        |                     |
| Swing In Dim (mm):       |                     |
| Swing Out Dim (mm):      |                     |
| Radius (mm):             |                     |
| Glass Thickness (mm):    |                     |
| Easy Fit:                |                     |
| Easy Clean:              |                     |
| Handle Style:            |                     |
| Handle Material:         |                     |
| Enclosure Design:        |                     |
| Wheel Type:              |                     |
| Support Bar Included:    |                     |