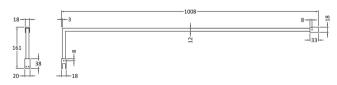

Extras:

Sales Code: FIX023 Description: Wetroom Screen Support Arm Chrome

| <b>Product Dimensions</b>          |                     |
|------------------------------------|---------------------|
| Height (mm):                       | 15                  |
| Width (mm):                        | 150                 |
| Depth (mm):                        | 1000                |
| Nett Weight (kg):                  | 0.67                |
| Packaging Dimensions               |                     |
| Height (mm):                       | 35                  |
| Width (mm):                        | 160                 |
| Length (mm):                       | 1020                |
| Gross Weight (kg):                 | 0.7                 |
| Packaging Data                     |                     |
| Box Colour:                        | Brown Cardboard Box |
| Box Qty:                           | 1                   |
| Label Size:                        | 100 x 50            |
| Label Colour:                      | White Label         |
| Label Qty:                         | 1                   |
| <b>Outer Box Dimensions (If A)</b> | oplicable)          |
| Height (mm):                       |                     |
| Width (mm):                        |                     |
| Depth (mm):                        |                     |
| Length (mm):                       |                     |
| Gross Weight (kg):                 |                     |
| Barcode:                           | 5056211800002       |
| <b>Product Details</b>             |                     |
| Country of Origin:                 | China               |
| Fitting Instruction:               | No                  |
| CE & UKCA:                         | N/A                 |
| Profile Material:                  | Stainless Steel     |
| Profile Finish:                    | Polished Chrome     |
| Adjustments (mm):                  | N/A                 |
| Entry Width (mm):                  | N/A                 |
| Swing In Dim (mm):                 | N/A                 |
| Swing Out Dim (mm):                | N/A                 |
| Radius (mm):                       | Not Applicable      |
| Glass Thickness (mm):              |                     |
| Easy Fit:                          | Not Applicable      |
| Easy Clean:                        | Not Applicable      |
| Handle Style:                      | Not Applicable      |
| Handle Material:                   | Not Applicable      |
| Enclosure Design:                  | Not Applicable      |
| Wheel Type:                        | Not Applicable      |
| Support Bar Included:              |                     |