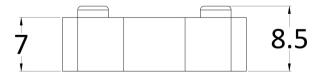

Sales Code: WRSF003 Description: Wetroom Horseshoe Support Foot Chrome

| Product Dimensions       |                     |
|--------------------------|---------------------|
| Height (mm):             | 9                   |
| Width (mm):              | 24                  |
| Depth (mm):              | 10                  |
| Nett Weight (kg):        | 0.16                |
| Packaging Dimensions     |                     |
| Height (mm):             | 45                  |
| Width (mm):              | 30                  |
| Length (mm):             | 44                  |
| Gross Weight (kg):       | 0.16                |
| Packaging Data           |                     |
| Box Colour:              | White Cardboard Box |
| Box Qty:                 | 1                   |
| Label Size:              | 100 x 50            |
| Label Colour:            | White Label         |
| Label Qty:               | 2                   |
| Outer Box Dimensions (If | Applicable)         |
| Height (mm):             | 360                 |
| Width (mm):              | 270                 |
| Depth (mm):              |                     |
| Length (mm):             |                     |
| Gross Weight (kg):       |                     |
| Barcode:                 | 5055275896228       |
| Product Details          |                     |
| Country of Origin:       | United Kingdom      |
| Fitting Instruction:     | No                  |
| CE & UKCA:               | N/A                 |
| Profile Material:        |                     |
| Profile Finish:          |                     |
| Adjustments (mm):        |                     |
| Entry Width (mm):        |                     |
| Swing In Dim (mm):       |                     |
| Swing Out Dim (mm):      |                     |
| Radius (mm):             |                     |
| Glass Thickness (mm):    |                     |
| Easy Fit:                |                     |
| Easy Clean:              |                     |
| Handle Style:            |                     |
| Handle Material:         |                     |
| Enclosure Design:        |                     |
| Wheel Type:              |                     |
| Support Bar Included:    |                     |