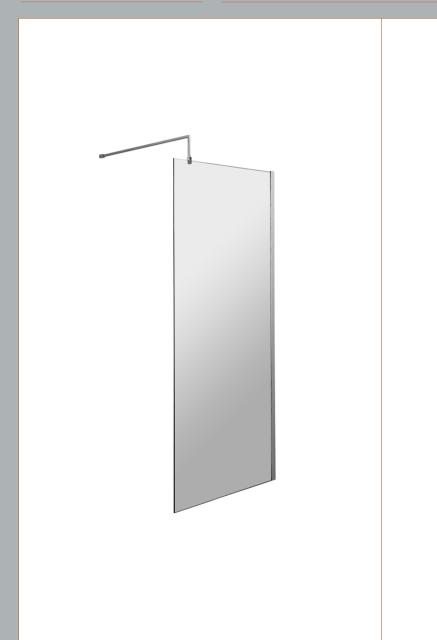

## ROXOR

Sales Code: GPAF070 Description: 700 Wetroom Screen With Arms And H Feet

**Packaging Details** 

Barcode: 5055275899083

Sales Code: WRSB700 Description: Wetroom Screen 700 X1950mm

| <b>Product Dimensions</b>   |                               |
|-----------------------------|-------------------------------|
| Height (mm):                | 1950                          |
| Width (mm):                 | 700                           |
| Depth (mm):                 | 14                            |
| Nett Weight (kg):           | 29.44                         |
| <b>Packaging Dimensions</b> |                               |
| Height (mm):                | 65                            |
| Width (mm):                 | 730                           |
| Length (mm):                | 2010                          |
| Gross Weight (kg):          | 29.44                         |
| Packaging Data              |                               |
| Box Colour:                 | Brown Cardboard Box - Printed |
| Box Qty:                    | 1                             |
| Label Size:                 | 100 x 50                      |
| Label Colour:               | Not Applicable                |
| Label Qty:                  | 0                             |
| Outer Box Dimensions (If A  | Applicable)                   |
| Height (mm):                | **                            |
| Width (mm):                 |                               |
| Depth (mm):                 |                               |
| Length (mm):                |                               |
| Gross Weight (kg):          |                               |
| Barcode:                    | 5055369007424                 |
| <b>Product Details</b>      |                               |
| Country of Origin:          | China                         |
| Fitting Instruction:        | No                            |
| CE & UKCA:                  | Yes                           |
| Profile Material:           | Aluminium                     |
| Profile Finish:             | Polished Chrome               |
| Adjustments (mm):           | 675mm-693mm                   |
| Entry Width (mm):           | N/A                           |
| Swing In Dim (mm):          | N/A                           |
| Swing Out Dim (mm):         | N/A                           |
| Radius (mm):                | Not Applicable                |
| Glass Thickness (mm):       | 8                             |
| Easy Fit:                   | No                            |
| Easy Clean:                 | Yes                           |
| Handle Style:               | Not Applicable                |
| Handle Material:            | Not Applicable                |
| Enclosure Design:           | Frameless                     |
| Wheel Type:                 | Not Applicable                |
| Support Bar Included:       | Support Bar Included          |
| Extras:                     | None                          |
|                             |                               |