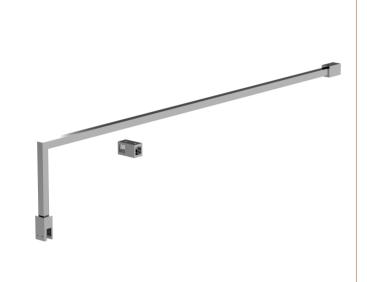

Extras:

Sales Code: FIX023 Description: Wetroom Screen Support Arm Chrome

| <b>Product Dimensions</b>          |                     |
|------------------------------------|---------------------|
| Height (mm):                       | 15                  |
| Width (mm):                        | 150                 |
| Depth (mm):                        | 1000                |
| Nett Weight (kg):                  | 0.67                |
| Packaging Dimensions               |                     |
| Height (mm):                       | 35                  |
| Width (mm):                        | 160                 |
| Length (mm):                       | 1020                |
| Gross Weight (kg):                 | 0.7                 |
| Packaging Data                     |                     |
| Box Colour:                        | Brown Cardboard Box |
| Box Qty:                           | 1                   |
| Label Size:                        | 100 x 50            |
| Label Colour:                      | White Label         |
| Label Qty:                         | 1                   |
| <b>Outer Box Dimensions (If A)</b> | oplicable)          |
| Height (mm):                       |                     |
| Width (mm):                        |                     |
| Depth (mm):                        |                     |
| Length (mm):                       |                     |
| Gross Weight (kg):                 |                     |
| Barcode:                           | 5056211800002       |
| <b>Product Details</b>             |                     |
| Country of Origin:                 | China               |
| Fitting Instruction:               | No                  |
| CE & UKCA:                         | N/A                 |
| Profile Material:                  | Stainless Steel     |
| Profile Finish:                    | Polished Chrome     |
| Adjustments (mm):                  | N/A                 |
| Entry Width (mm):                  | N/A                 |
| Swing In Dim (mm):                 | N/A                 |
| Swing Out Dim (mm):                | N/A                 |
| Radius (mm):                       | Not Applicable      |
| Glass Thickness (mm):              |                     |
| Easy Fit:                          | Not Applicable      |
| Easy Clean:                        | Not Applicable      |
| Handle Style:                      | Not Applicable      |
| Handle Material:                   | Not Applicable      |
| Enclosure Design:                  | Not Applicable      |
| Wheel Type:                        | Not Applicable      |
| Support Bar Included:              |                     |