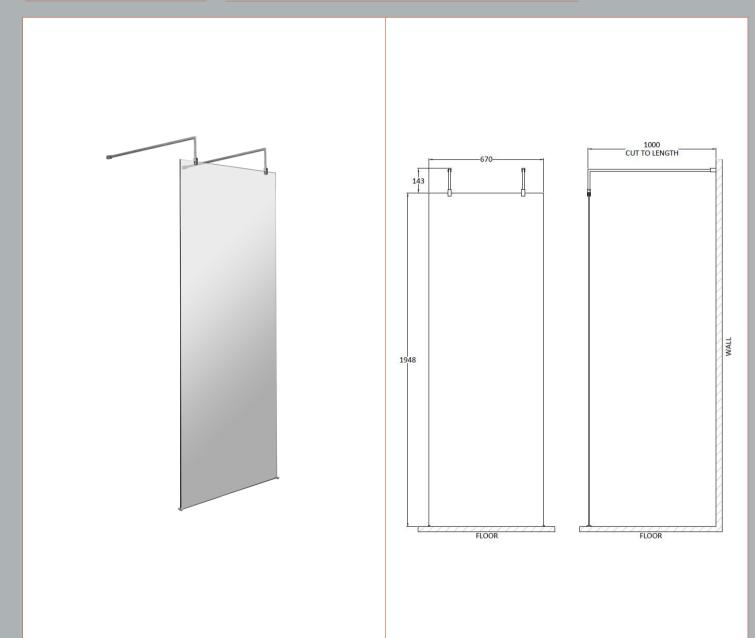

## ROXOR

Sales Code: GPAF070 Description: 700 Wetroom Screen With Arms And H Feet

**Packaging Details** 

Barcode: 5055275899083

Sales Code: WRSB700 Description: Wetroom Screen 700 X1950mm

| <b>Product Dimensions</b>   |                               |
|-----------------------------|-------------------------------|
| Height (mm):                | 1950                          |
| Width (mm):                 | 700                           |
| Depth (mm):                 | 14                            |
| Nett Weight (kg):           | 29.44                         |
| <b>Packaging Dimensions</b> |                               |
| Height (mm):                | 65                            |
| Width (mm):                 | 730                           |
| Length (mm):                | 2010                          |
| Gross Weight (kg):          | 29.44                         |
| Packaging Data              |                               |
| Box Colour:                 | Brown Cardboard Box - Printed |
| Box Qty:                    | 1                             |
| Label Size:                 | 100 x 50                      |
| Label Colour:               | Not Applicable                |
| Label Qty:                  | 0                             |
| Outer Box Dimensions (If A  | Applicable)                   |
| Height (mm):                | **                            |
| Width (mm):                 |                               |
| Depth (mm):                 |                               |
| Length (mm):                |                               |
| Gross Weight (kg):          |                               |
| Barcode:                    | 5055369007424                 |
| <b>Product Details</b>      |                               |
| Country of Origin:          | China                         |
| Fitting Instruction:        | No                            |
| CE & UKCA:                  | Yes                           |
| Profile Material:           | Aluminium                     |
| Profile Finish:             | Polished Chrome               |
| Adjustments (mm):           | 675mm-693mm                   |
| Entry Width (mm):           | N/A                           |
| Swing In Dim (mm):          | N/A                           |
| Swing Out Dim (mm):         | N/A                           |
| Radius (mm):                | Not Applicable                |
| Glass Thickness (mm):       | 8                             |
| Easy Fit:                   | No                            |
| Easy Clean:                 | Yes                           |
| Handle Style:               | Not Applicable                |
| Handle Material:            | Not Applicable                |
| Enclosure Design:           | Frameless                     |
| Wheel Type:                 | Not Applicable                |
| Support Bar Included:       | Support Bar Included          |
| Extras:                     | None                          |
|                             |                               |