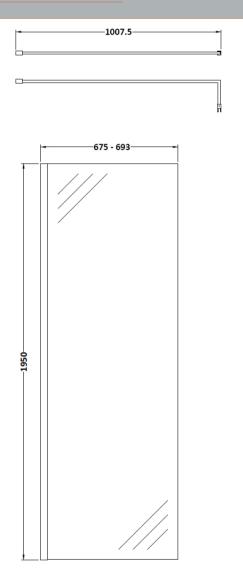

## ROXOR

Sales Code: GPAF070 Description: 700 Wetroom Screen With Arms And H Feet

**Packaging Details** 

Barcode: 5055275899083

Sales Code: WRSB700 Description: Wetroom Screen 700 X1950mm

| <b>Product Dimensions</b>   |                               |
|-----------------------------|-------------------------------|
| Height (mm):                | 1950                          |
| Width (mm):                 | 700                           |
| Depth (mm):                 | 14                            |
| Nett Weight (kg):           | 29.44                         |
| <b>Packaging Dimensions</b> |                               |
| Height (mm):                | 65                            |
| Width (mm):                 | 730                           |
| Length (mm):                | 2010                          |
| Gross Weight (kg):          | 29.44                         |
| Packaging Data              |                               |
| Box Colour:                 | Brown Cardboard Box - Printed |
| Box Qty:                    | 1                             |
| Label Size:                 | 100 x 50                      |
| Label Colour:               | Not Applicable                |
| Label Qty:                  | 0                             |
| Outer Box Dimensions (If A  | Applicable)                   |
| Height (mm):                | **                            |
| Width (mm):                 |                               |
| Depth (mm):                 |                               |
| Length (mm):                |                               |
| Gross Weight (kg):          |                               |
| Barcode:                    | 5055369007424                 |
| <b>Product Details</b>      |                               |
| Country of Origin:          | China                         |
| Fitting Instruction:        | No                            |
| CE & UKCA:                  | Yes                           |
| Profile Material:           | Aluminium                     |
| Profile Finish:             | Polished Chrome               |
| Adjustments (mm):           | 675mm-693mm                   |
| Entry Width (mm):           | N/A                           |
| Swing In Dim (mm):          | N/A                           |
| Swing Out Dim (mm):         | N/A                           |
| Radius (mm):                | Not Applicable                |
| Glass Thickness (mm):       | 8                             |
| Easy Fit:                   | No                            |
| Easy Clean:                 | Yes                           |
| Handle Style:               | Not Applicable                |
| Handle Material:            | Not Applicable                |
| Enclosure Design:           | Frameless                     |
| Wheel Type:                 | Not Applicable                |
| Support Bar Included:       | Support Bar Included          |
| Extras:                     | None                          |
|                             |                               |